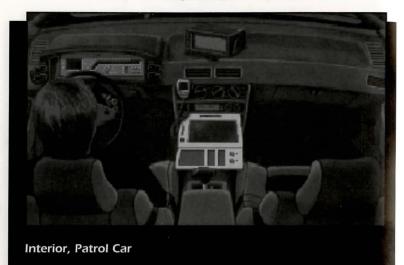

When can I use the tracking screen?

**On Patrol** 

How do I use the car's computer?

Okay. When I find drivers breaking the law, how do I pull them over?

Once I've pulled a violator over, how do I write him a ticket?