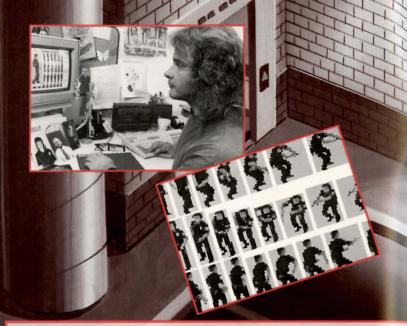

As Art Designer of the game, Mark Crowe set the look and feel of Police Quest 3's realistic graphic design. Consulting with Jim Walls and Assistant Art Director, Jon Bock, he created the realistic, hard-edged scenes in the game. An extensive video capturing process called rotoscoping was used to place the actors (many were Sierra's employees, as well as local police, fire, and medical staff) into the game. This technique was used to also add the realistic props used in the

game. These images were then digitized into the computer, where they were artistically enhanced to fit into the look of the game. The computer-enhanced characters were then placed on top of our hand-painted digitized backdrops Finally, a series of hand-drawn animation scenes, such as the scene with the police dogs, added the finishing touches.