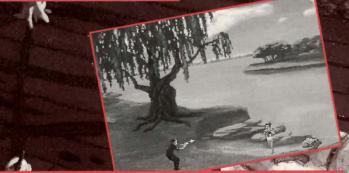

game. These images were then digitized into the computer, where they were artistically enhanced to fit into the look of the game. The computer-enhanced characters were then placed on top of our hand-painted digitized backdrops Finally, a series of hand-drawn animation scenes, such as the scene with the police dogs, added the finishing touches.