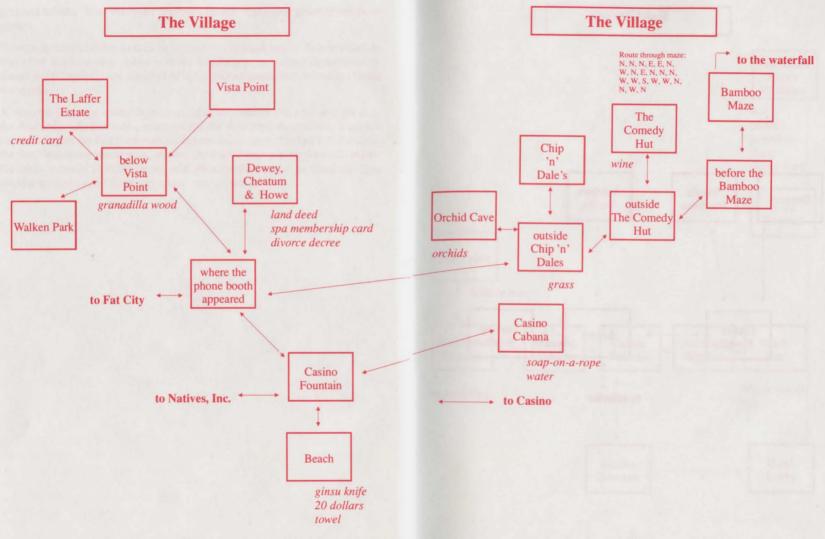

#### How do I find my way around this island?

#### Where is Natives, Inc.?

#### How do I find the beach?

# Where did you hide Fat City?