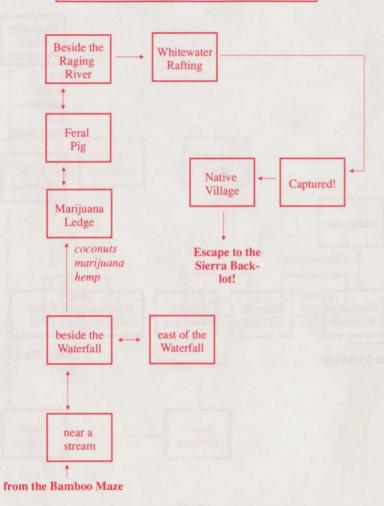

#### How do I get through that bamboo forest maze?

#### I keep dying of thirst in the bamboo.

I'm through the bamboo forest but can't get past the waterfall.

anden eine versionen anderen einer ann einer ann einer ann einer ann einer einer

I've fallen onto a ledge and now I keep dying of thirst again!

There must be some way to cross that chasm beside the ledge with the two palm trees.

A second secon

I get about halfway across the chasm and plummet to my death.

I make it across the chasm safely, but the game says I wonder what I forgot? What *did* I forget?

#### I'm just nuts about that pig!

Circle Control of a Control of a Provide Statement Control of a Control of Control

# That river just kills me!

# I've always hated the movie, Deliverance and now I'm in it!

I've finally found my man but we're trapped together in a cage suspended over a cannibal crockpot. Time is running out!

 Andreas (1997) - Andreas (199 - Andreas (1997) - Andreas (199 I'm head over heels and not just for Larry. How do I get off the Space Quest set?