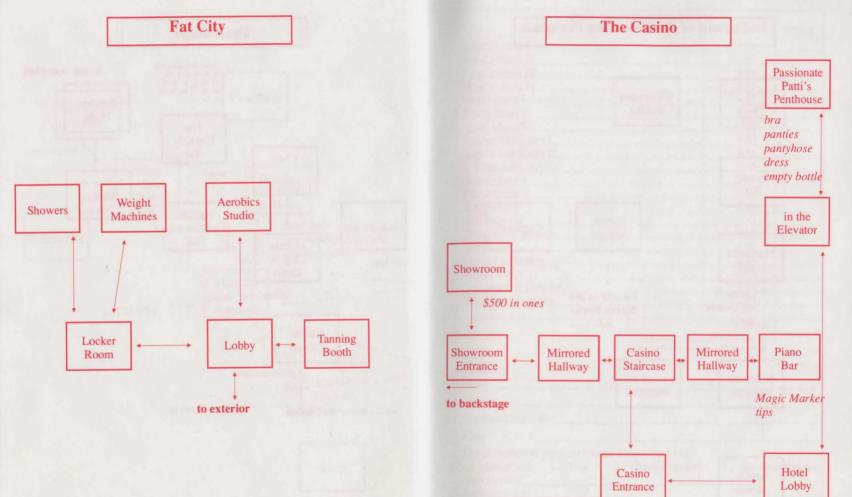

# Where did you hide Fat City?

#### There's a showroom in the casino, but I can't get in.

#### The maitre d' says there are no more seats for the show.

#### Is Fat City always closed?

The second state of the second state state of the second state of the sec

I'm in the locker room. Which one is mine?

na se na natur dela seconda de la construcción de la construcción de la constru El secondo mante de procesos de construcción de la construcción de la construcción de la construcción de la cons

#### I know my locker number, but all these lockers look alike.

And Section as a subsection associational conversion
Section of the association association of the as

# I've found my locker, but it won't open. What's the combination?

Second Collaboration and the Occupant instance of the Occupant Solution and the Occ