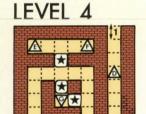

## DUNGEON

Here before you stands the challenge. Displayed are seven of the eight Dungeons of Britannia. The Dungeon of Abyss is not shown as it represents the final challenge which you must face alone. Study them as you like. The secret rooms and false walls are not marked so you'll have to look very carefully. Good luck! Only one worthy of the title Avatar shall survive!

EGEND -A-, An Up

An Up Ladder. The letter matches to its corresponding destination.

Down Ladder. The letter matches to its corresponding destination.

Both an Up and Down Ladder. The letter matches to its corresponding destination.

The places which are marked with the same number are connected.

2D, 3D, Stone, and Altar Rooms.

Indicates where walls are. Investigate the surface closely to find hidden doors.