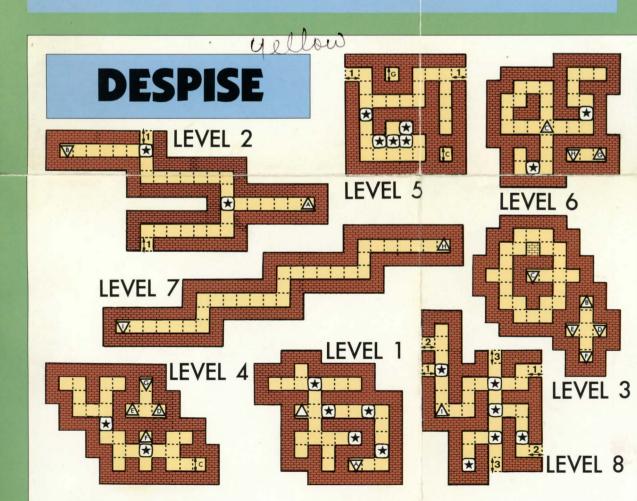

## DUNGEON

Here before you stands the challenge. Displayed are seven of the eight Dungeons of Britannia. The Dungeon of Abyss is not shown as it represents the final challenge which you must face alone. Study them as you like. The secret rooms and false walls are not marked so you'll have to look very carefully. Good luck! Only one worthy of the title Avatar shall survive!

EGEND -A-, An Up

An Up Ladder. The letter matches to its corresponding destination.

Down Ladder. The letter matches to its corresponding destination.

Both an Up and Down Ladder. The letter matches to its corresponding destination.

The places which are marked with the same number are connected.

2D, 3D, Stone, and Altar Rooms.

Indicates where walls are. Investigate the surface closely to find hidden doors.