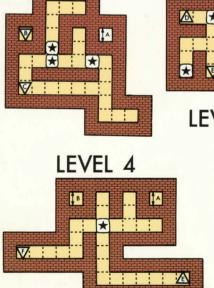

## DUNGEON

Here before you stands the challenge. Displayed are seven of the eight Dungeons of Britannia. The Dungeon of Abyss is not shown as it represents the final challenge which you must face alone. Study them as you like. The secret rooms and false walls are not marked so you'll have to look very carefully. Good luck! Only one worthy of the title Avatar shall survive!

EGEND -A-, An Up

An Up Ladder. The letter matches to its corresponding destination.

Down Ladder. The letter matches to its corresponding destination.

Both an Up and Down Ladder. The letter matches to its corresponding destination.

The places which are marked with the same number are connected.

2D, 3D, Stone, and Altar Rooms.

Indicates where walls are. Investigate the surface closely to find hidden doors.