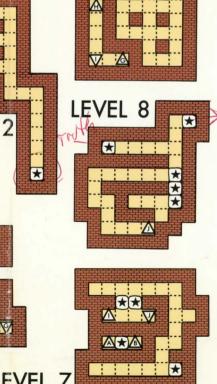

## DUNGEON

Here before you stands the challenge. Displayed are seven of the eight Dungeons of Britannia. The Dungeon of Abyss is not shown as it represents the final challenge which you must face alone. Study them as you like. The secret rooms and false walls are not marked so you'll have to look very carefully. Good luck! Only one worthy of the title Avatar shall survive!

EGEND -A-, An Up

An Up Ladder. The letter matches to its corresponding destination.

Down Ladder. The letter matches to its corresponding destination.

Both an Up and Down Ladder. The letter matches to its corresponding destination.

The places which are marked with the same number are connected.

2D, 3D, Stone, and Altar Rooms.

Indicates where walls are. Investigate the surface closely to find hidden doors.