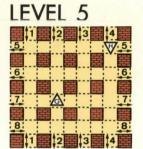

## DUNGEON

Here before you stands the challenge. Displayed are seven of the eight Dungeons of Britannia. The Dungeon of Abyss is not shown as it represents the final challenge which you must face alone. Study them as you like. The secret rooms and false walls are not marked so you'll have to look very carefully. Good luck! Only one worthy of the title Avatar shall survive!

EGEND -A-, An Up

An Up Ladder. The letter matches to its corresponding destination.

Down Ladder. The letter matches to its corresponding destination.

Both an Up and Down Ladder. The letter matches to its corresponding destination.

The places which are marked with the same number are connected.

2D, 3D, Stone, and Altar Rooms.

Indicates where walls are. Investigate the surface closely to find hidden doors.