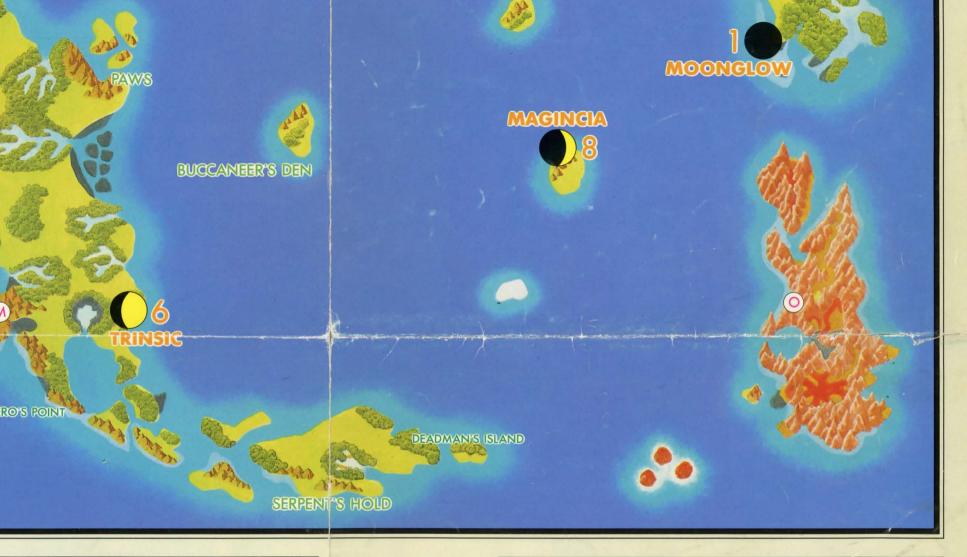

#### MOONGATE TRAVEL MAP

|   | LEFT MOON GATE OPENS  | 73.                                                                |                                                         |                                                                    |                                                                    |
|---|-----------------------|--------------------------------------------------------------------|---------------------------------------------------------|--------------------------------------------------------------------|--------------------------------------------------------------------|
| 1 | MOONGLOW              | •                                                                  |                                                         | •                                                                  | MOONGLOW                                                           |
| 2 | BRITAIN               |                                                                    |                                                         | )                                                                  | YEW                                                                |
| 3 | JHELOM                |                                                                    |                                                         | 1                                                                  | SKARA BRAE                                                         |
| 4 | YEW                   | )                                                                  |                                                         |                                                                    | BRITAIN                                                            |
| 5 | MINOC                 |                                                                    |                                                         |                                                                    | MINOC                                                              |
| 6 | TRINSIC               | 0                                                                  |                                                         | •                                                                  | MAGINCIA                                                           |
| 7 | SKARA BRAE            | •                                                                  |                                                         | 0                                                                  | JHELOM                                                             |
| 8 | MAGINCIA              |                                                                    |                                                         | 0                                                                  | TRINSIC                                                            |
|   | 3<br>4<br>5<br>6<br>7 | 1 MOONGLOW 2 BRITAIN 3 JHELOM 4 YEW 5 MINOC 6 TRINSIC 7 SKARA BRAE | 2 BRITAIN 3 JHELOM 4 YEW 5 MINOC 6 TRINSIC 7 SKARA BRAE | 1 MOONGLOW 2 BRITAIN 3 JHELOM 4 YEW 5 MINOC 6 TRINSIC 7 SKARA BRAE | 1 MOONGLOW 2 BRITAIN 3 JHELOM 4 YEW 5 MINOC 6 TRINSIC 7 SKARA BRAE |

| RIGHT MOON DESTINATION |            |   |            |  |  |  |  |
|------------------------|------------|---|------------|--|--|--|--|
|                        | BRITAIN    |   | JHELOM     |  |  |  |  |
|                        | MINOC      | 0 | TRINSIC    |  |  |  |  |
|                        | MAGINCIA   | 0 | MOONGLOW   |  |  |  |  |
|                        | JHELOM     | ) | YEW        |  |  |  |  |
| 0                      | TRINSIC    |   | SKARA BRAE |  |  |  |  |
| 0                      | MOONGLOW   |   | BRITAIN    |  |  |  |  |
| )                      | YEW        |   | MINOC      |  |  |  |  |
| 0                      | SKARA BRAE | 0 | MAGINCIA   |  |  |  |  |