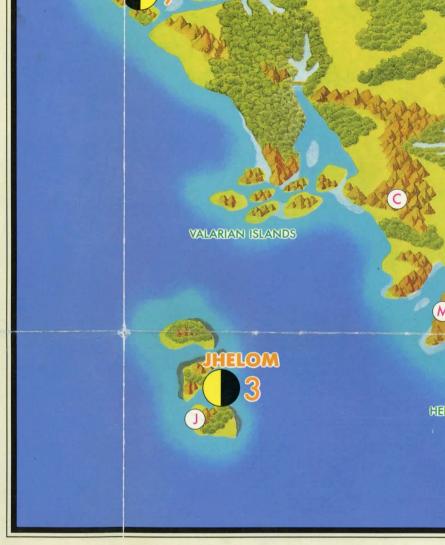

#### MOONGATE TRAVEL MAP

|   | LEFT MOON GATE OPENS  | 73.                                                                |                                                         |                                                                    |                                                                    |
|---|-----------------------|--------------------------------------------------------------------|---------------------------------------------------------|--------------------------------------------------------------------|--------------------------------------------------------------------|
| 1 | MOONGLOW              | •                                                                  |                                                         | •                                                                  | MOONGLOW                                                           |
| 2 | BRITAIN               |                                                                    |                                                         | )                                                                  | YEW                                                                |
| 3 | JHELOM                |                                                                    |                                                         | 1                                                                  | SKARA BRAE                                                         |
| 4 | YEW                   | )                                                                  |                                                         |                                                                    | BRITAIN                                                            |
| 5 | MINOC                 |                                                                    |                                                         |                                                                    | MINOC                                                              |
| 6 | TRINSIC               | 0                                                                  |                                                         | •                                                                  | MAGINCIA                                                           |
| 7 | SKARA BRAE            | •                                                                  |                                                         | 0                                                                  | JHELOM                                                             |
| 8 | MAGINCIA              |                                                                    |                                                         | 0                                                                  | TRINSIC                                                            |
|   | 3<br>4<br>5<br>6<br>7 | 1 MOONGLOW 2 BRITAIN 3 JHELOM 4 YEW 5 MINOC 6 TRINSIC 7 SKARA BRAE | 2 BRITAIN 3 JHELOM 4 YEW 5 MINOC 6 TRINSIC 7 SKARA BRAE | 1 MOONGLOW 2 BRITAIN 3 JHELOM 4 YEW 5 MINOC 6 TRINSIC 7 SKARA BRAE | 1 MOONGLOW 2 BRITAIN 3 JHELOM 4 YEW 5 MINOC 6 TRINSIC 7 SKARA BRAE |

| RIGHT MOON DESTINATION |            |   |            |  |  |  |  |
|------------------------|------------|---|------------|--|--|--|--|
|                        | BRITAIN    |   | JHELOM     |  |  |  |  |
|                        | MINOC      | 0 | TRINSIC    |  |  |  |  |
|                        | MAGINCIA   | 0 | MOONGLOW   |  |  |  |  |
|                        | JHELOM     | ) | YEW        |  |  |  |  |
| 0                      | TRINSIC    |   | SKARA BRAE |  |  |  |  |
| 0                      | MOONGLOW   |   | BRITAIN    |  |  |  |  |
| )                      | YEW        |   | MINOC      |  |  |  |  |
| 0                      | SKARA BRAE | 0 | MAGINCIA   |  |  |  |  |