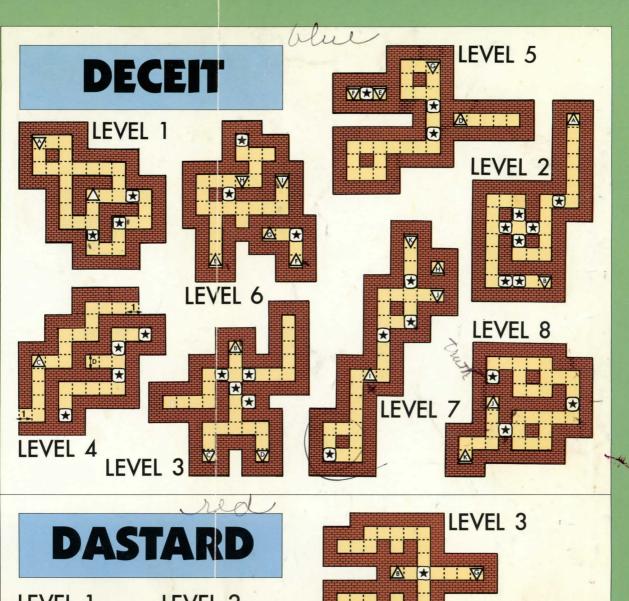

## DUNGEON

Here before you stands the challenge. Displayed are seven of the eight Dungeons of Britannia. The Dungeon of Abyss is not shown as it represents the final challenge which you must face alone. Study them as you like. The secret rooms and false walls are not marked so you'll have to look very carefully. Good luck! Only one worthy of the title Avatar shall survive!

EGEND -A-, An Up

An Up Ladder. The letter matches to its corresponding destination.

Down Ladder. The letter matches to its corresponding destination.

Both an Up and Down Ladder. The letter matches to its corresponding destination.

The places which are marked with the same number are connected.

2D, 3D, Stone, and Altar Rooms.

Indicates where walls are. Investigate the surface closely to find hidden doors.