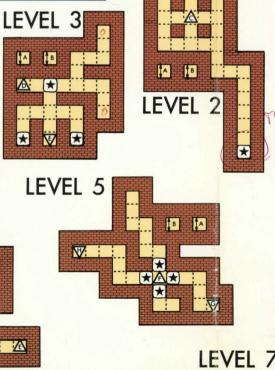

## DUNGEON

Here before you stands the challenge. Displayed are seven of the eight Dungeons of Britannia. The Dungeon of Abyss is not shown as it represents the final challenge which you must face alone. Study them as you like. The secret rooms and false walls are not marked so you'll have to look very carefully. Good luck! Only one worthy of the title Avatar shall survive!

EGEND -A-, An Up

An Up Ladder. The letter matches to its corresponding destination.

Down Ladder. The letter matches to its corresponding destination.

Both an Up and Down Ladder. The letter matches to its corresponding destination.

The places which are marked with the same number are connected.

2D, 3D, Stone, and Altar Rooms.

Indicates where walls are. Investigate the surface closely to find hidden doors.