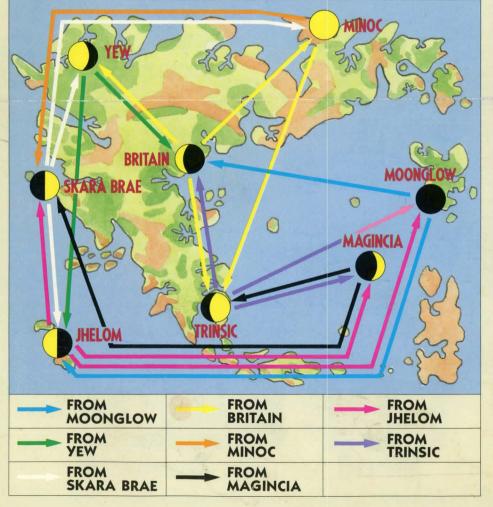

#### MOONGATE TRAVEL MAP

|   | LEFT MOON GATE OPENS  | 73.                                                                |                                                         |                                                                    |                                                                    |
|---|-----------------------|--------------------------------------------------------------------|---------------------------------------------------------|--------------------------------------------------------------------|--------------------------------------------------------------------|
| 1 | MOONGLOW              | •                                                                  |                                                         | •                                                                  | MOONGLOW                                                           |
| 2 | BRITAIN               |                                                                    |                                                         | )                                                                  | YEW                                                                |
| 3 | JHELOM                |                                                                    |                                                         | 1                                                                  | SKARA BRAE                                                         |
| 4 | YEW                   | )                                                                  |                                                         |                                                                    | BRITAIN                                                            |
| 5 | MINOC                 |                                                                    |                                                         |                                                                    | MINOC                                                              |
| 6 | TRINSIC               | 0                                                                  |                                                         | •                                                                  | MAGINCIA                                                           |
| 7 | SKARA BRAE            | •                                                                  |                                                         | 0                                                                  | JHELOM                                                             |
| 8 | MAGINCIA              |                                                                    |                                                         | 0                                                                  | TRINSIC                                                            |
|   | 3<br>4<br>5<br>6<br>7 | 1 MOONGLOW 2 BRITAIN 3 JHELOM 4 YEW 5 MINOC 6 TRINSIC 7 SKARA BRAE | 2 BRITAIN 3 JHELOM 4 YEW 5 MINOC 6 TRINSIC 7 SKARA BRAE | 1 MOONGLOW 2 BRITAIN 3 JHELOM 4 YEW 5 MINOC 6 TRINSIC 7 SKARA BRAE | 1 MOONGLOW 2 BRITAIN 3 JHELOM 4 YEW 5 MINOC 6 TRINSIC 7 SKARA BRAE |

| RIGHT MOON DESTINATION |            |   |            |  |  |  |  |
|------------------------|------------|---|------------|--|--|--|--|
|                        | BRITAIN    |   | JHELOM     |  |  |  |  |
|                        | MINOC      | 0 | TRINSIC    |  |  |  |  |
|                        | MAGINCIA   | 0 | MOONGLOW   |  |  |  |  |
|                        | JHELOM     | ) | YEW        |  |  |  |  |
| 0                      | TRINSIC    |   | SKARA BRAE |  |  |  |  |
| 0                      | MOONGLOW   |   | BRITAIN    |  |  |  |  |
| )                      | YEW        |   | MINOC      |  |  |  |  |
| 0                      | SKARA BRAE | 0 | MAGINCIA   |  |  |  |  |