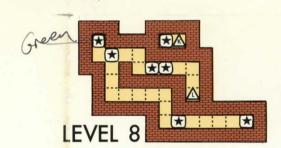

#### DUNGEON

A DECEIT

B DESPISE

C DASTARD

D WRONG

E COVETOUS

F SHAME

G HYTHLOTH

## DUNGEON

Here before you stands the challenge. Displayed are seven of the eight Dungeons of Britannia. The Dungeon of Abyss is not shown as it represents the final challenge which you must face alone. Study them as you like. The secret rooms and false walls are not marked so you'll have to look very carefully. Good luck! Only one worthy of the title Avatar shall survive!

EGEND -A-, An Up

An Up Ladder. The letter matches to its corresponding destination.

Down Ladder. The letter matches to its corresponding destination.

Both an Up and Down Ladder. The letter matches to its corresponding destination.

The places which are marked with the same number are connected.

2D, 3D, Stone, and Altar Rooms.

Indicates where walls are. Investigate the surface closely to find hidden doors.