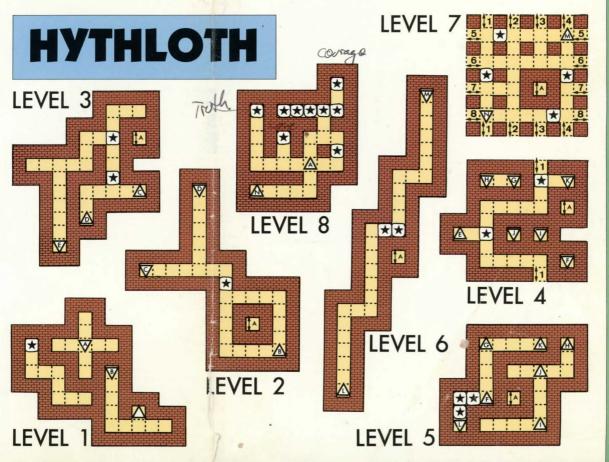

## DUNGEON

Here before you stands the challenge. Displayed are seven of the eight Dungeons of Britannia. The Dungeon of Abyss is not shown as it represents the final challenge which you must face alone. Study them as you like. The secret rooms and false walls are not marked so you'll have to look very carefully. Good luck! Only one worthy of the title Avatar shall survive!

EGEND -A-, An Up

An Up Ladder. The letter matches to its corresponding destination.

Down Ladder. The letter matches to its corresponding destination.

Both an Up and Down Ladder. The letter matches to its corresponding destination.

The places which are marked with the same number are connected.

2D, 3D, Stone, and Altar Rooms.

Indicates where walls are. Investigate the surface closely to find hidden doors.