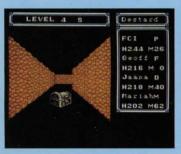

#### DUNGEON

A DECEIT

B DESPISE

C DASTARD

D WRONG

E COVETOUS

F SHAME

G HYTHLOTH

## DUNGEON

Here before you stands the challenge. Displayed are seven of the eight Dungeons of Britannia. The Dungeon of Abyss is not shown as it represents the final challenge which you must face alone. Study them as you like. The secret rooms and false walls are not marked so you'll have to look very carefully. Good luck! Only one worthy of the title Avatar shall survive!

EGEND -A-, An Up

An Up Ladder. The letter matches to its corresponding destination.

Down Ladder. The letter matches to its corresponding destination.

Both an Up and Down Ladder. The letter matches to its corresponding destination.

The places which are marked with the same number are connected.

2D, 3D, Stone, and Altar Rooms.

Indicates where walls are. Investigate the surface closely to find hidden doors.