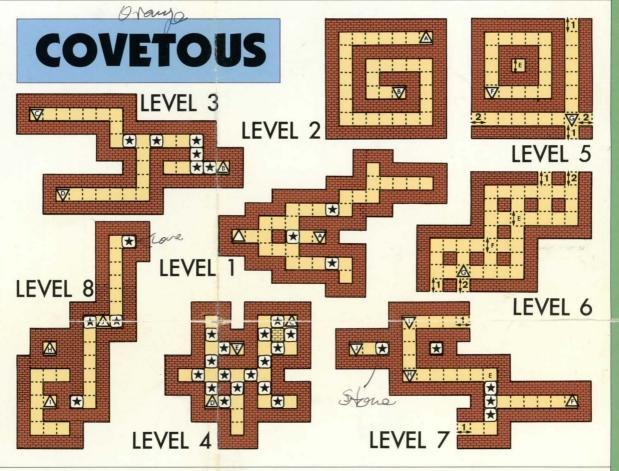

#### DUNGEON

A DECEIT

B DESPISE

C DASTARD

D WRONG

E COVETOUS

F SHAME

G HYTHLOTH

## DUNGEON

Here before you stands the challenge. Displayed are seven of the eight Dungeons of Britannia. The Dungeon of Abyss is not shown as it represents the final challenge which you must face alone. Study them as you like. The secret rooms and false walls are not marked so you'll have to look very carefully. Good luck! Only one worthy of the title Avatar shall survive!

EGEND -A-, An Up

An Up Ladder. The letter matches to its corresponding destination.

Down Ladder. The letter matches to its corresponding destination.

Both an Up and Down Ladder. The letter matches to its corresponding destination.

The places which are marked with the same number are connected.

2D, 3D, Stone, and Altar Rooms.

Indicates where walls are. Investigate the surface closely to find hidden doors.