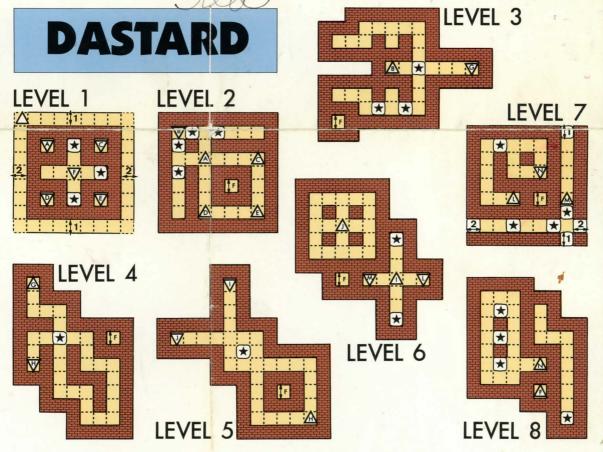

## DUNGEON

Here before you stands the challenge. Displayed are seven of the eight Dungeons of Britannia. The Dungeon of Abyss is not shown as it represents the final challenge which you must face alone. Study them as you like. The secret rooms and false walls are not marked so you'll have to look very carefully. Good luck! Only one worthy of the title Avatar shall survive!

EGEND -A-, An Up

An Up Ladder. The letter matches to its corresponding destination.

Down Ladder. The letter matches to its corresponding destination.

Both an Up and Down Ladder. The letter matches to its corresponding destination.

The places which are marked with the same number are connected.

2D, 3D, Stone, and Altar Rooms.

Indicates where walls are. Investigate the surface closely to find hidden doors.

### WRONG

Green

LEVEL 1

IB IA

LEVEL 6

LEVEL 7