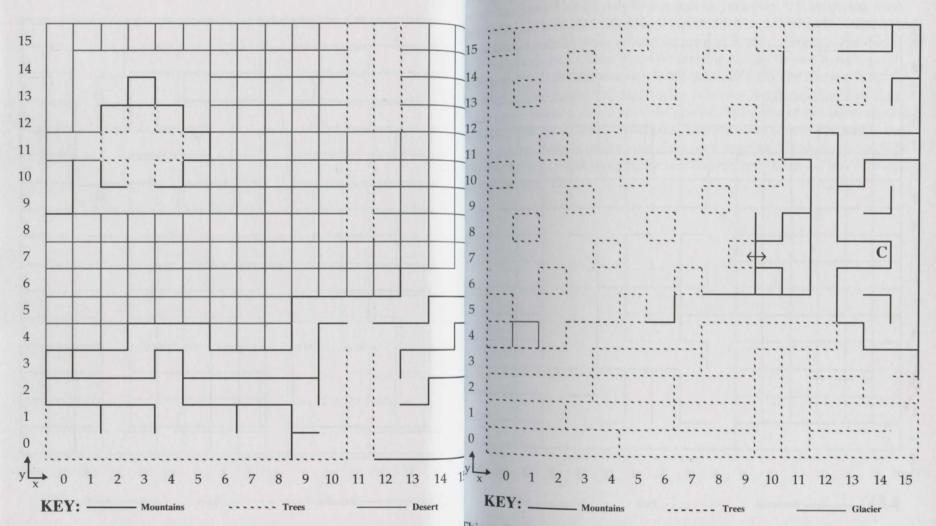

#### Maps

Part of the mystique enjoyed while adventuring Might and Magic is the player's need to map 55 distinct 16 by 16 square grids. Those traveled before you, after long hours, have successfully mapped each grid. This led them to their Secret.

Some adventurers are anxious to begin their journey. In their eagerness they perhaps view mapping and its skill as time consuming. The following pages provide all maps needed to venture the Land of Varn. While all maps are provided, special events and encounters are left for your search. May your journeys flourish with great rewards!

#### **Outdoor Regions**

While on your journey you're free to travel all 20 geographic regions. From the onset these regions appear near identical. It is later you observe the distinct differences. The farther you travel from the center of the Land of Varn, the more dangerous your journey becomes. Thus the four corners clearly become most treacherous. The same holds true for inner depths. When moving from place-to-place fly spells prove more advantageous than merely strolling about. Look for secret passage, as it aids in safe travel. Read all signs. Study your spells, many now work. Climates are indigenous. Perhaps it best to keep the Map of the Land of Varn close at hand. The desert is hot, draining and full of whirlwinds. Travel here is impossible without the exiled Lord's map and plent 11 of culinary goods. Keep measure of statistics. The sea is wild and woolly with tidal waves. It too is full of wet and wicked creatures unknown to you. Forest regions are dense and filled with encounters. Watch for crumbling mountains and avalanches. It's suspected that many a party has made each and every one of these regions their final resting place.