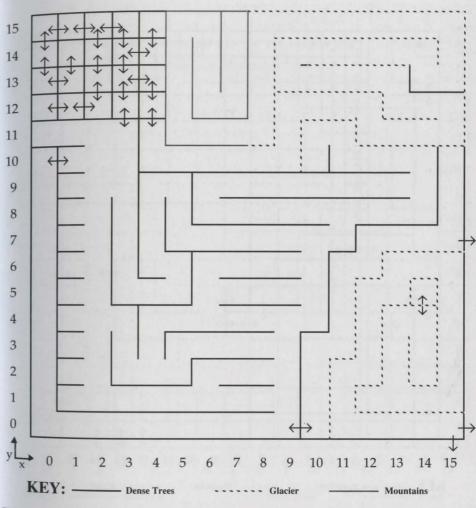

#### **Outdoor Regions**

While on your journey you're free to travel all 20 geographic regions. From the onset these regions appear near identical. It is later you observe the distinct differences. The farther you travel from the center of the Land of Varn, the more dangerous your journey becomes. Thus the four corners clearly become most treacherous. The same holds true for inner depths. When moving from place-to-place fly spells prove more advantageous than merely strolling about. Look for secret passage, as it aids in safe travel. Read all signs. Study your spells, many now work. Climates are indigenous. Perhaps it best to keep the Map of the Land of Varn close at hand. The desert is hot, draining and full of whirlwinds. Travel here is impossible without the exiled Lord's map and plent 11 of culinary goods. Keep measure of statistics. The sea is wild and woolly with tidal waves. It too is full of wet and wicked creatures unknown to you. Forest regions are dense and filled with encounters. Watch for crumbling mountains and avalanches. It's suspected that many a party has made each and every one of these regions their final resting place.

### **Region A-1**

This is the first of four corners. Consider yourself warned! You'll find why the Forest is called Dark. The One by Land, known as Dark Rider, roams the underbrush. Quench your thirst in the pool of health. Though difficult travel on foot unravels the concealed.