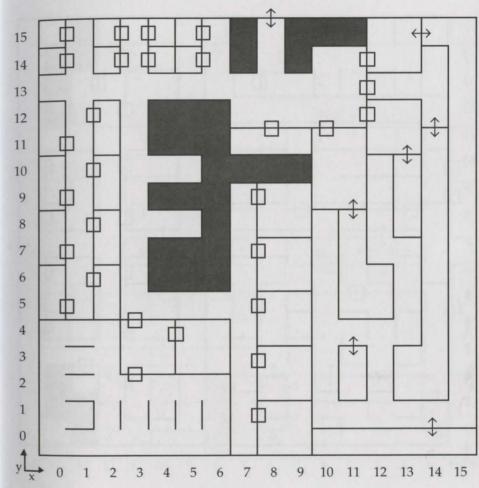

## **Those Dimensions Remaining**

The balance of your travel in the Land of Varn totals, shall we say, 15 dimensions? These dimensions are best described as dungeons and stronghol You'll even suffer a maze and a plane. Most dangerous, as they stray you far 15 from the safety you once found traveling the towns. Some send you wander far below the surface. As you journey indoors, many spells now test worthle If you're unable to gain entry, chances are you do not possess the appropriate 13 skill, experience, or perhaps item. If entry is gained, proceed with caution. Three strongholds are ruled by ones possessing the utmost in power. One dimension is regulated by the Clerics of the South, while another appears to 11 governed by Dragons of all things! Heed all signs and banners. Note all clue 10 Mind names and colors. Travel upstairs and downstairs. Search all levels. Encounters occur in closed areas. Expect the impact more advanced, as those 9 you battle prove more strategic than you've witnessed. Search all Black and White painted rooms. If not successful at first, search again. These are the common. Now search their difference...

# **Dungeon Ruins under Dragadune First Level**

and passage to the cavern under Dusk. Be confronted by a cult of new order. elerics attack most reverently, even religiously. Encounters resemble groups of actical combat, worsening most progressively. Mind all messages. Corak helps n your search for the South.

#### Legend = Door (may be locked, trapped, etc.) = Magic Barrier = Secret Door