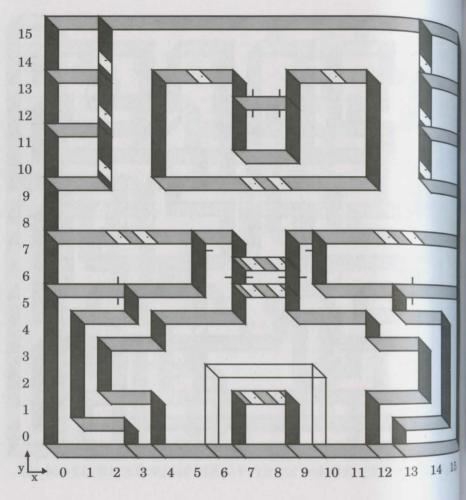

## **Those Dimensions Remaining**

The balance of your travel in the Land of Varn totals, shall we say, 15 dimensions? These dimensions are best described as dungeons and stronghol You'll even suffer a maze and a plane. Most dangerous, as they stray you far 15 from the safety you once found traveling the towns. Some send you wander far below the surface. As you journey indoors, many spells now test worthle If you're unable to gain entry, chances are you do not possess the appropriate 13 skill, experience, or perhaps item. If entry is gained, proceed with caution. Three strongholds are ruled by ones possessing the utmost in power. One dimension is regulated by the Clerics of the South, while another appears to 11 governed by Dragons of all things! Heed all signs and banners. Note all clue 10 Mind names and colors. Travel upstairs and downstairs. Search all levels. Encounters occur in closed areas. Expect the impact more advanced, as those 9 you battle prove more strategic than you've witnessed. Search all Black and White painted rooms. If not successful at first, search again. These are the common. Now search their difference...

# **Dungeon Ruins under Dragadune First Level**

and passage to the cavern under Dusk. Be confronted by a cult of new order. elerics attack most reverently, even religiously. Encounters resemble groups of actical combat, worsening most progressively. Mind all messages. Corak helps n your search for the South.

#### Legend = Door (may be locked, trapped, etc.) = Magic Barrier = Secret Door

# **Dungeon Ruins under Dragadune Second Level**

# 15 14 13 12 11 10 8 7 6 5 4 3 0

has left you a dispatch. Encounters are hit-or-miss. As you meander, yearn the miss! This teleport does you no well.

# **Dungeon Ruins under Dragadune Third Level**

Three levels down encourage doubting your safety. Discover three doors, a Stairs lead up. Stairs lead down. Take the stairs that give you success. Cora urtain and a box. The door is your key. A gold message adds to your collection. Find those that find you worthy Here listening becomes a skill. Once deemed worthy, again take drink from fountains and pools to increase status.