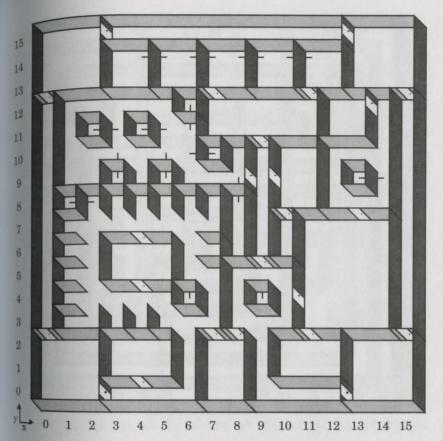

#### **Outdoor Regions**

While on your journey you're free to travel all 20 geographic regions. From the onset these regions appear near identical. It is later you observe the distinct differences. The farther you travel from the center of the Land of Varn, the more dangerous your journey becomes. Thus the four corners clearly become most treacherous. The same holds true for inner depths. When moving from place-to-place fly spells prove more advantageous than merely strolling about. Look for secret passage, as it aids in safe travel. Read all signs. Study your spells, many now work. Climates are indigenous. Perhaps it best to keep the Map of the Land of Varn close at hand. The desert is hot, draining and full of whirlwinds. Travel here is impossible without the exiled Lord's map and plent 11 of culinary goods. Keep measure of statistics. The sea is wild and woolly with tidal waves. It too is full of wet and wicked creatures unknown to you. Forest regions are dense and filled with encounters. Watch for crumbling mountains and avalanches. It's suspected that many a party has made each and every one of these regions their final resting place.

### **Region A-1**

This is the first of four corners. Consider yourself warned! You'll find why the Forest is called Dark. The One by Land, known as Dark Rider, roams the underbrush. Quench your thirst in the pool of health. Though difficult travel on foot unravels the concealed.