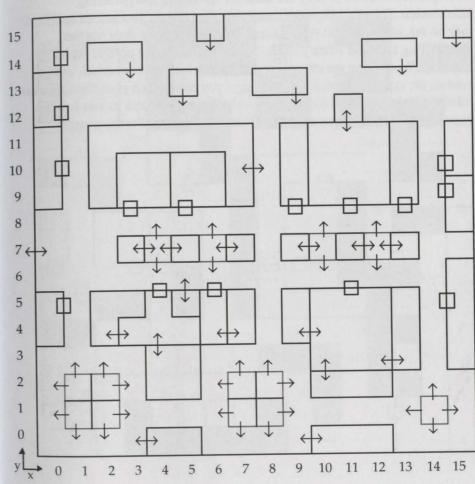

# Warrior's Stronghold in Raven's Warrior's Stronghold in Raven's **Wood First Level**

# **Wood Second Level**

glass. A wrong guess gets you teleported. You'll need the key of white gray whereabouts, plus a jump, is the turn off. Once off, expect the Raven Archer.

hrough a secret passage you'll locate hidden encounters. No stoning here, Don't be bewildered by the Riddle of the Ruby. Your answer is clear heavy ather bouldering instead! Though you'll not find the fifth test, knowing its ext reads that meeting him serves as defeating him. The poor find him rich.

# Deserted Wizard's Lair in the Quivering Forest First Level

# Deserted Wizard's Lair in the Quivering Forest Second Level

This remains the Stronghold of the Wizard Okrim. Confusing to map, as you need to go down to go across. Expect battle, but you decide your death. Treasure awaits your defeat. The gold message is worth noting.