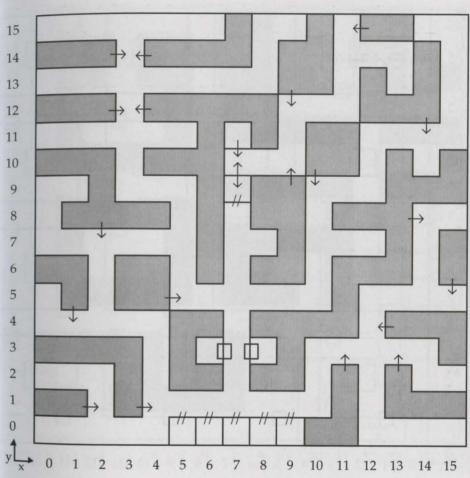

#### **Outdoor Regions**

While on your journey you're free to travel all 20 geographic regions. From the onset these regions appear near identical. It is later you observe the distinct differences. The farther you travel from the center of the Land of Varn, the more dangerous your journey becomes. Thus the four corners clearly become most treacherous. The same holds true for inner depths. When moving from place-to-place fly spells prove more advantageous than merely strolling about. Look for secret passage, as it aids in safe travel. Read all signs. Study your spells, many now work. Climates are indigenous. Perhaps it best to keep the Map of the Land of Varn close at hand. The desert is hot, draining and full of whirlwinds. Travel here is impossible without the exiled Lord's map and plent 11 of culinary goods. Keep measure of statistics. The sea is wild and woolly with tidal waves. It too is full of wet and wicked creatures unknown to you. Forest regions are dense and filled with encounters. Watch for crumbling mountains and avalanches. It's suspected that many a party has made each and every one of these regions their final resting place.

### **Region A-1**

This is the first of four corners. Consider yourself warned! You'll find why the Forest is called Dark. The One by Land, known as Dark Rider, roams the underbrush. Quench your thirst in the pool of health. Though difficult travel on foot unravels the concealed.

## **Region A-2**

#### **Region A-3**

save you. The waters are rich. Look for the Druid, her treasures are regal. A battle with the Red Dragons appears tooth and nail.

The Valley of Fire appears steamy, while the Lava Beasts hunger. Fire Spells Find here the One by Water. His roam roughens and rocks the sea. A past conquest with one of the four proves you have skill. Here at Luck Island that soon becomes your reward.

#### **Region A-4**