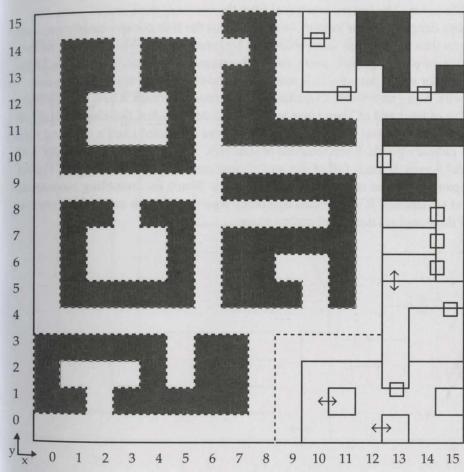

#### **Natural Caverns**

Nine natural caverns await you. Caverns, as the name suggests, are underground chambers. They are ideal for adventure and gathering information. Though a bit more dangerous than towns, they are viewed fairly safe on the whole. Travel from cavern-to-cavern may be done via the shimmering blue and white portals. Thus eliminating the need to travel outdoors. Journeying the caverns reveals that which appears usual, and of course, the unusual. Levitation skills save you from much peril. Statistics are relative. Your party will long for more challenging caverns as you gain in experience. Discover easy the usual. Hunt aggressively for the unusual.

#### Legend

= Door (may be locked, trapped, etc.)

= Magic Barrier

→ = Secret Door

= Grate (may be locked, trapped, etc.)

### Cavern under Sorpigal

It is here a man in robes grants you your first quest. This chamber is ventured generally by those with lesser experience. Encounters here are relatively safe. The Arena will serve as good proving grounds for your skills, but rewards appear trite.