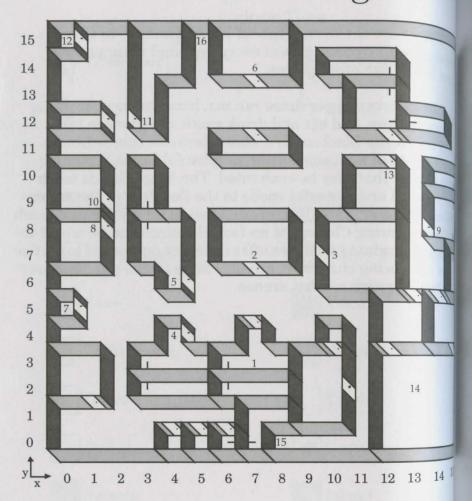

#### **Outdoor Regions**

While on your journey you're free to travel all 20 geographic regions. From the onset these regions appear near identical. It is later you observe the distinct differences. The farther you travel from the center of the Land of Varn, the more dangerous your journey becomes. Thus the four corners clearly become most treacherous. The same holds true for inner depths. When moving from place-to-place fly spells prove more advantageous than merely strolling about. Look for secret passage, as it aids in safe travel. Read all signs. Study your spells, many now work. Climates are indigenous. Perhaps it best to keep the Map of the Land of Varn close at hand. The desert is hot, draining and full of whirlwinds. Travel here is impossible without the exiled Lord's map and plent 11 of culinary goods. Keep measure of statistics. The sea is wild and woolly with tidal waves. It too is full of wet and wicked creatures unknown to you. Forest regions are dense and filled with encounters. Watch for crumbling mountains and avalanches. It's suspected that many a party has made each and every one of these regions their final resting place.

### **Region A-1**

This is the first of four corners. Consider yourself warned! You'll find why the Forest is called Dark. The One by Land, known as Dark Rider, roams the underbrush. Quench your thirst in the pool of health. Though difficult travel on foot unravels the concealed.

## **Region A-2**

#### **Region A-3**

save you. The waters are rich. Look for the Druid, her treasures are regal. A battle with the Red Dragons appears tooth and nail.

The Valley of Fire appears steamy, while the Lava Beasts hunger. Fire Spells Find here the One by Water. His roam roughens and rocks the sea. A past conquest with one of the four proves you have skill. Here at Luck Island that soon becomes your reward.

#### **Region A-4**