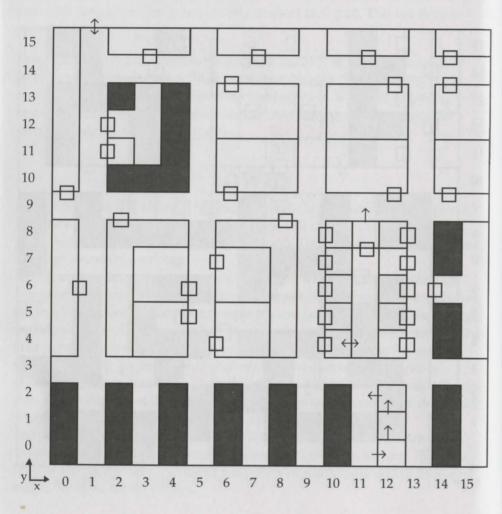

#### **Towns**

Once was a time that children frolicked through the Land of Varn. Happiness was known and felt by all. Though happiness still abounds, change has come. This change has driven the towns underground. Thus explaining the cavernous openings found on your map.

As you embark on your journey, take note to act wisely. When traveling the five towns, they become both familiar and unique. Once your party registers in the Inn, you're free to meet the townspeople and explore its sites. Charity pays on judgment day. Be sure to call on Blacksmiths, as they have supplies to aid in your journey. Since the journey promises to be a long one, shop for many culinary delights. Simple tipping gestures bestowed on bartenders prove worthwhile. Listen for rumors. Temples are to be visited to gain needed clerical guidance. Being that skill and experience are of great importance, perhaps your interest lies in training exercises. These are the familiar.

The closer to town you travel, the safer your journey. One of the towns is without natural caverns, while another gives you change in its pool. Each town need be shopped wisely. Purchases made vary in worth, cost, and of course in magic! Read on for the unique...

Legend

= Door (may be locked, trapped, etc.)

= Magic Barrier

= Secret Door