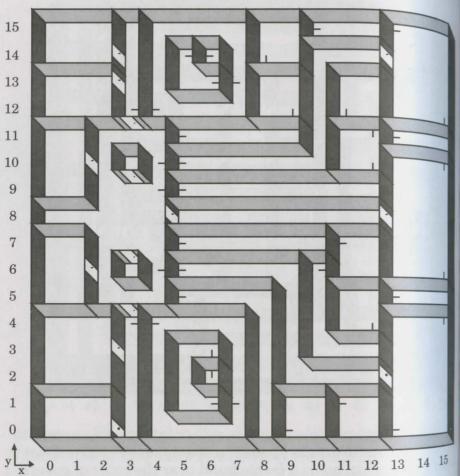

#### **Natural Caverns**

Nine natural caverns await you. Caverns, as the name suggests, are underground chambers. They are ideal for adventure and gathering information. Though a bit more dangerous than towns, they are viewed fairly safe on the whole. Travel from cavern-to-cavern may be done via the shimmering blue and white portals. Thus eliminating the need to travel outdoors. Journeying the caverns reveals that which appears usual, and of course, the unusual. Levitation skills save you from much peril. Statistics are relative. Your party will long for more challenging caverns as you gain in experience. Discover easy the usual. Hunt aggressively for the unusual.

### Cavern under Sorpigal

It is here a man in robes grants you your first quest. This chamber is ventured generally by those with lesser experience. Encounters here are relatively safe. The Arena will serve as good proving grounds for your skills, but rewards appear trite.

#### Cavern in the Northern Barrier

# 15 14 13 12 11 10 9 10 11 12 13 14 15

Learn the value of your jump spell. Search the button that turns the slide off, as continual acid pool bathing seems unwise. While in this chamber, battle the thirteen specific encounters to their entirety and you'll obtain the bronze key. Take heed of the Banner's warning.