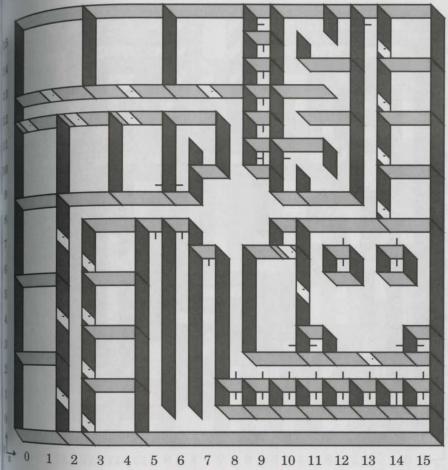

#### **Outdoor Regions**

While on your journey you're free to travel all 20 geographic regions. From the onset these regions appear near identical. It is later you observe the distinct differences. The farther you travel from the center of the Land of Varn, the more dangerous your journey becomes. Thus the four corners clearly become most treacherous. The same holds true for inner depths. When moving from place-to-place fly spells prove more advantageous than merely strolling about. Look for secret passage, as it aids in safe travel. Read all signs. Study your spells, many now work. Climates are indigenous. Perhaps it best to keep the Map of the Land of Varn close at hand. The desert is hot, draining and full of whirlwinds. Travel here is impossible without the exiled Lord's map and plent 11 of culinary goods. Keep measure of statistics. The sea is wild and woolly with tidal waves. It too is full of wet and wicked creatures unknown to you. Forest regions are dense and filled with encounters. Watch for crumbling mountains and avalanches. It's suspected that many a party has made each and every one of these regions their final resting place.

### **Region A-1**

This is the first of four corners. Consider yourself warned! You'll find why the Forest is called Dark. The One by Land, known as Dark Rider, roams the underbrush. Quench your thirst in the pool of health. Though difficult travel on foot unravels the concealed.

## **Region A-2**

#### **Region A-3**

save you. The waters are rich. Look for the Druid, her treasures are regal. A battle with the Red Dragons appears tooth and nail.

The Valley of Fire appears steamy, while the Lava Beasts hunger. Fire Spells Find here the One by Water. His roam roughens and rocks the sea. A past conquest with one of the four proves you have skill. Here at Luck Island that soon becomes your reward.