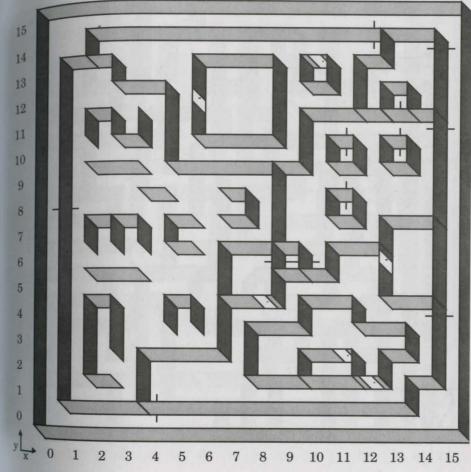

#### Castles

Traveling the castles of the Land of Varn brings you closer to the Secret of the nner Sanctum. Though only five appear on your map, it is suspected, even believed, you will learn of another. Assuming there is this sixth castle, it need be ventured only by those possessing great skill and experience. For they alone will truly reap its rewards. When frequenting castles, be sure to have your nerchants pass in hand that which you acquired from The Ancient Way. Castles appear similar and not. Having prisoners, kings and messages make hem same. Many a quests are to be granted. Take note of messages, especially n silver. One of the castles holds that interleave and the one for gold as well. All is not as it seems. Make your clues work together. Be sharp, as you'll be leceived often. Think straight, for you'll easily be confused. This is the similar, now find what's not.

Legend

= Door (may be locked, trapped, etc.)

= Magic Barrier

= Secret Door

#### **Castle White Wolf**