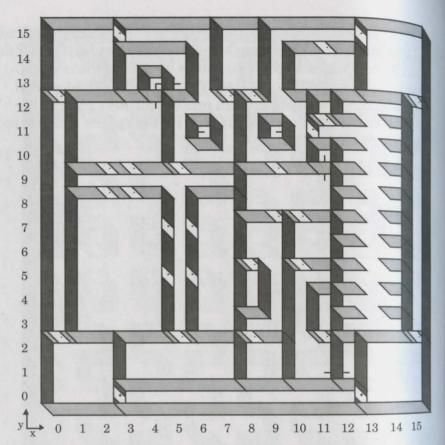

#### **Natural Caverns**

Nine natural caverns await you. Caverns, as the name suggests, are underground chambers. They are ideal for adventure and gathering information. Though a bit more dangerous than towns, they are viewed fairly safe on the whole. Travel from cavern-to-cavern may be done via the shimmering blue and white portals. Thus eliminating the need to travel outdoors. Journeying the caverns reveals that which appears usual, and of course, the unusual. Levitation skills save you from much peril. Statistics are relative. Your party will long for more challenging caverns as you gain in experience. Discover easy the usual. Hunt aggressively for the unusual.

#### Legend

= Door (may be locked, trapped, etc.)

= Magic Barrier

→ = Secret Door

= Grate (may be locked, trapped, etc.)

### Cavern under Sorpigal

It is here a man in robes grants you your first quest. This chamber is ventured generally by those with lesser experience. Encounters here are relatively safe. The Arena will serve as good proving grounds for your skills, but rewards appear trite.