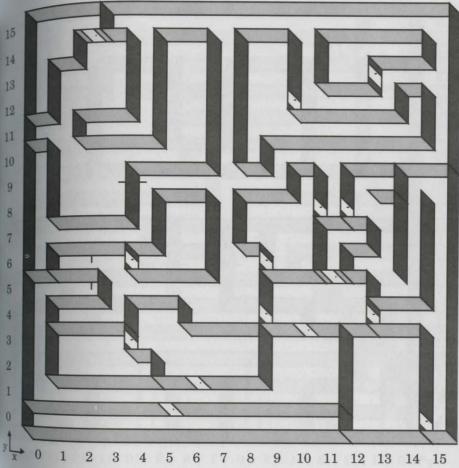

#### **Natural Caverns**

Nine natural caverns await you. Caverns, as the name suggests, are underground chambers. They are ideal for adventure and gathering information. Though a bit more dangerous than towns, they are viewed fairly safe on the whole. Travel from cavern-to-cavern may be done via the shimmering blue and white portals. Thus eliminating the need to travel outdoors. Journeying the caverns reveals that which appears usual, and of course, the unusual. Levitation skills save you from much peril. Statistics are relative. Your party will long for more challenging caverns as you gain in experience. Discover easy the usual. Hunt aggressively for the unusual.

#### Legend

= Door (may be locked, trapped, etc.)

= Magic Barrier

→ = Secret Door

= Grate (may be locked, trapped, etc.)

### Cavern under Sorpigal

It is here a man in robes grants you your first quest. This chamber is ventured generally by those with lesser experience. Encounters here are relatively safe. The Arena will serve as good proving grounds for your skills, but rewards appear trite.

#### Cavern in the Northern Barrier

# 15 14 13 12 11 10 9 10 11 12 13 14 15

Learn the value of your jump spell. Search the button that turns the slide off, as continual acid pool bathing seems unwise. While in this chamber, battle the thirteen specific encounters to their entirety and you'll obtain the bronze key. Take heed of the Banner's warning.

#### **Cavern under Portsmith**

This is a popular place for here lies the Pool of Reversal. Beware, for there are other pools here as well. This chamber is full of demons, orcs, goblins and such. Disturbing them may bring your death. With the appropriate key, you'll open the door.