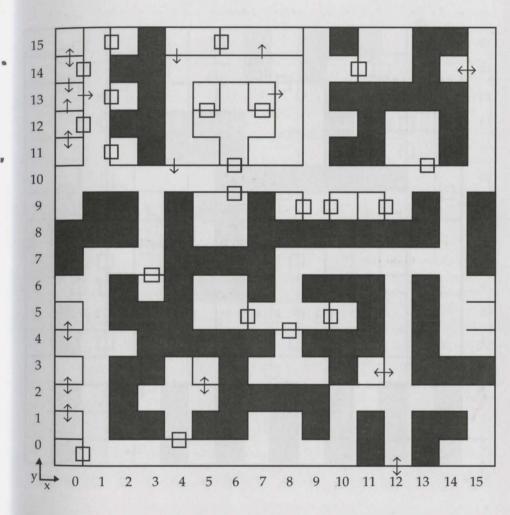

#### **Natural Caverns**

Nine natural caverns await you. Caverns, as the name suggests, are underground chambers. They are ideal for adventure and gathering information. Though a bit more dangerous than towns, they are viewed fairly safe on the whole. Travel from cavern-to-cavern may be done via the shimmering blue and white portals. Thus eliminating the need to travel outdoors. Journeying the caverns reveals that which appears usual, and of course, the unusual. Levitation skills save you from much peril. Statistics are relative. Your party will long for more challenging caverns as you gain in experience. Discover easy the usual. Hunt aggressively for the unusual.

#### Legend

= Door (may be locked, trapped, etc.)

= Magic Barrier

→ = Secret Door

= Grate (may be locked, trapped, etc.)