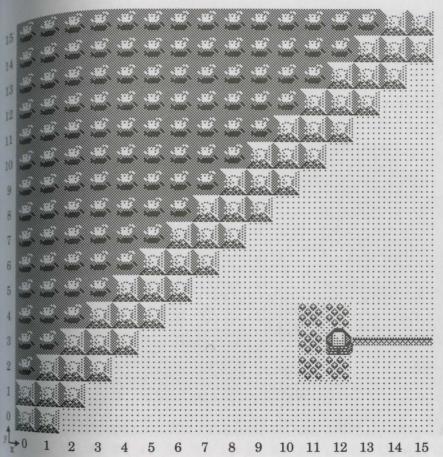

There are a total of 55 surfaces you may journey. Each of these surfaces may be defined as 16 by 16 square grids; ranging from Towns, Natural Caverns, Outdoor Regions, Castles and Those Dimensions Remaining. While Might and Magic does acquaint you with mapping skills, you may opt to utilize those furnished in the first section of these writings. Supplied below each map find its legend, followed by said accounts from past travelers. These writings further introduce basic strategies and suggestions. Specific coordinates proving rich to your adventures are found. Certain riddles, quests and magic items are difficult to locate or understand. Find here their meaning. Those knowing success share their mystery herein.

#### Maps

Part of the mystique enjoyed while adventuring Might and Magic is the player's need to map 55 distinct 16 by 16 square grids. Those traveled before you, after long hours, have successfully mapped each grid. This led them to their Secret.

Some adventurers are anxious to begin their journey. In their eagerness they perhaps view mapping and its skill as time consuming. The following pages provide all maps needed to venture the Land of Varn. While all maps are provided, special events and encounters are left for your search. May your journeys flourish with great rewards!