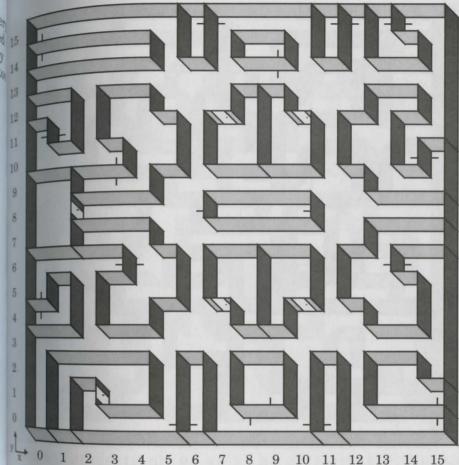

#### **Outdoor Regions**

While on your journey you're free to travel all 20 geographic regions. From the onset these regions appear near identical. It is later you observe the distinct differences. The farther you travel from the center of the Land of Varn, the more dangerous your journey becomes. Thus the four corners clearly become most treacherous. The same holds true for inner depths. When moving from place-to-place fly spells prove more advantageous than merely strolling about. Look for secret passage, as it aids in safe travel. Read all signs. Study your spells, many now work. Climates are indigenous. Perhaps it best to keep the Map of the Land of Varn close at hand. The desert is hot, draining and full of whirlwinds. Travel here is impossible without the exiled Lord's map and plent 11 of culinary goods. Keep measure of statistics. The sea is wild and woolly with tidal waves. It too is full of wet and wicked creatures unknown to you. Forest regions are dense and filled with encounters. Watch for crumbling mountains and avalanches. It's suspected that many a party has made each and every one of these regions their final resting place.

### **Region A-1**

This is the first of four corners. Consider yourself warned! You'll find why the Forest is called Dark. The One by Land, known as Dark Rider, roams the underbrush. Quench your thirst in the pool of health. Though difficult travel on foot unravels the concealed.

## **Region A-2**

#### **Region A-3**

save you. The waters are rich. Look for the Druid, her treasures are regal. A battle with the Red Dragons appears tooth and nail.

The Valley of Fire appears steamy, while the Lava Beasts hunger. Fire Spells Find here the One by Water. His roam roughens and rocks the sea. A past conquest with one of the four proves you have skill. Here at Luck Island that soon becomes your reward.