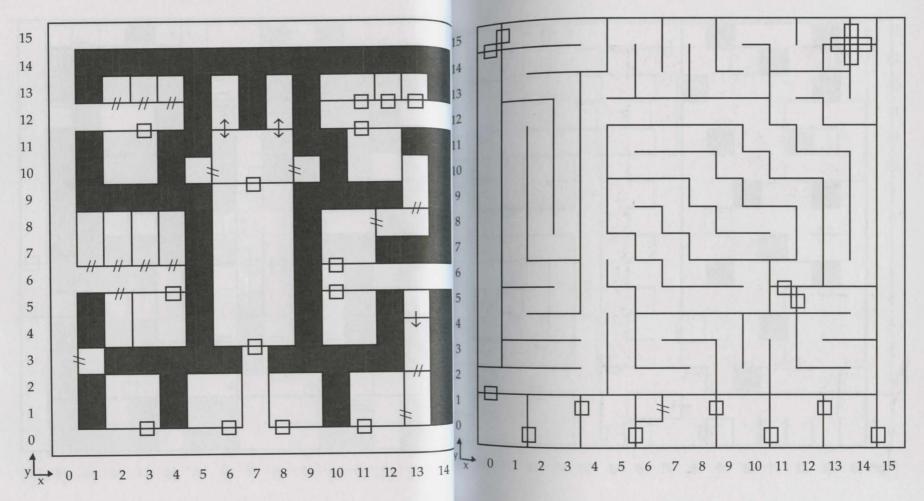

## **Those Dimensions Remaining**

The balance of your travel in the Land of Varn totals, shall we say, 15 dimensions? These dimensions are best described as dungeons and stronghol You'll even suffer a maze and a plane. Most dangerous, as they stray you far 15 from the safety you once found traveling the towns. Some send you wander far below the surface. As you journey indoors, many spells now test worthle If you're unable to gain entry, chances are you do not possess the appropriate 13 skill, experience, or perhaps item. If entry is gained, proceed with caution. Three strongholds are ruled by ones possessing the utmost in power. One dimension is regulated by the Clerics of the South, while another appears to 11 governed by Dragons of all things! Heed all signs and banners. Note all clue 10 Mind names and colors. Travel upstairs and downstairs. Search all levels. Encounters occur in closed areas. Expect the impact more advanced, as those 9 you battle prove more strategic than you've witnessed. Search all Black and White painted rooms. If not successful at first, search again. These are the common. Now search their difference...

#### Legend = Door (may be locked, trapped, etc.) = Magic Barrier = Secret Door