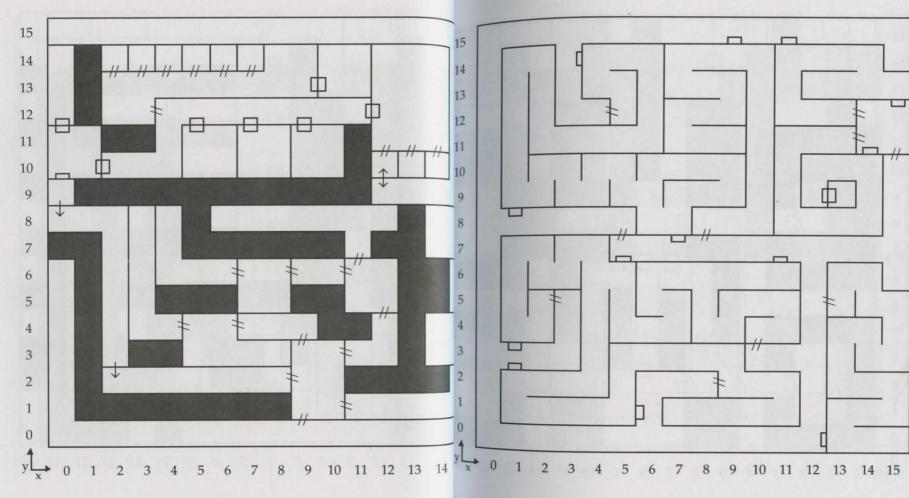

#### **Towns**

Once was a time that children frolicked through the Land of Varn. Happiness was known and felt by all. Though happiness still abounds, change has come. This change has driven the towns underground. Thus explaining the cavernous openings found on your map.

As you embark on your journey, take note to act wisely. When traveling the five towns, they become both familiar and unique. Once your party registers in the Inn, you're free to meet the townspeople and explore its sites. Charity pays on judgment day. Be sure to call on Blacksmiths, as they have supplies to aid in your journey. Since the journey promises to be a long one, shop for many culinary delights. Simple tipping gestures bestowed on bartenders prove worthwhile. Listen for rumors. Temples are to be visited to gain needed clerical guidance. Being that skill and experience are of great importance, perhaps your interest lies in training exercises. These are the familiar.

The closer to town you travel, the safer your journey. One of the towns is without natural caverns, while another gives you change in its pool. Each town need be shopped wisely. Purchases made vary in worth, cost, and of course in magic! Read on for the unique...

#### **Natural Caverns**

Nine natural caverns await you. Caverns, as the name suggests, are underground chambers. They are ideal for adventure and gathering information. Though a bit more dangerous than towns, they are viewed fairly safe on the whole. Travel from cavern-to-cavern may be done via the shimmering blue and white portals. Thus eliminating the need to travel outdoors. Journeying the caverns reveals that which appears usual, and of course, the unusual. Levitation skills save you from much peril. Statistics are relative. Your party will long for more challenging caverns as you gain in experience. Discover easy the usual. Hunt aggressively for the unusual.

#### Legend

= Door (may be locked, trapped, etc.)

= Magic Barrier

→ = Secret Door

= Grate (may be locked, trapped, etc.)

#### **Outdoor Regions**

While on your journey you're free to travel all 20 geographic regions. From the onset these regions appear near identical. It is later you observe the distinct differences. The farther you travel from the center of the Land of Varn, the more dangerous your journey becomes. Thus the four corners clearly become most treacherous. The same holds true for inner depths. When moving from place-to-place fly spells prove more advantageous than merely strolling about. Look for secret passage, as it aids in safe travel. Read all signs. Study your spells, many now work. Climates are indigenous. Perhaps it best to keep the Map of the Land of Varn close at hand. The desert is hot, draining and full of whirlwinds. Travel here is impossible without the exiled Lord's map and plent 11 of culinary goods. Keep measure of statistics. The sea is wild and woolly with tidal waves. It too is full of wet and wicked creatures unknown to you. Forest regions are dense and filled with encounters. Watch for crumbling mountains and avalanches. It's suspected that many a party has made each and every one of these regions their final resting place.