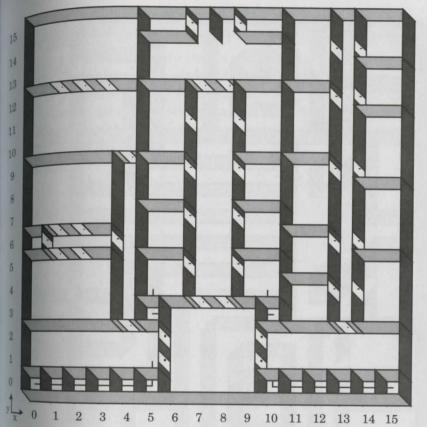

#### **Towns**

Once was a time that children frolicked through the Land of Varn. Happiness was known and felt by all. Though happiness still abounds, change has come. This change has driven the towns underground. Thus explaining the cavernous openings found on your map.

As you embark on your journey, take note to act wisely. When traveling the five towns, they become both familiar and unique. Once your party registers in the Inn, you're free to meet the townspeople and explore its sites. Charity pays on judgment day. Be sure to call on Blacksmiths, as they have supplies to aid in your journey. Since the journey promises to be a long one, shop for many culinary delights. Simple tipping gestures bestowed on bartenders prove worthwhile. Listen for rumors. Temples are to be visited to gain needed clerical guidance. Being that skill and experience are of great importance, perhaps your interest lies in training exercises. These are the familiar.

The closer to town you travel, the safer your journey. One of the towns is without natural caverns, while another gives you change in its pool. Each town need be shopped wisely. Purchases made vary in worth, cost, and of course in magic! Read on for the unique...

## **Town of Sorpigal**

Your adventure begins in the quaint Town of Sorpigal. It is written that here in Sorpigal you find seven of the eight statues\*. Search these statues, as they possess valuable insight on quests toward the Secret of the Inner Sanctum. The wise avoid jailings. Sorpigal, though a lovely town, is just the beginning. You will go beyond. If your party yearns for the outdoors, seek its passage. If you yearn to travel to another town, look for the Irish one. A mere gem makes him a fine travel agent.