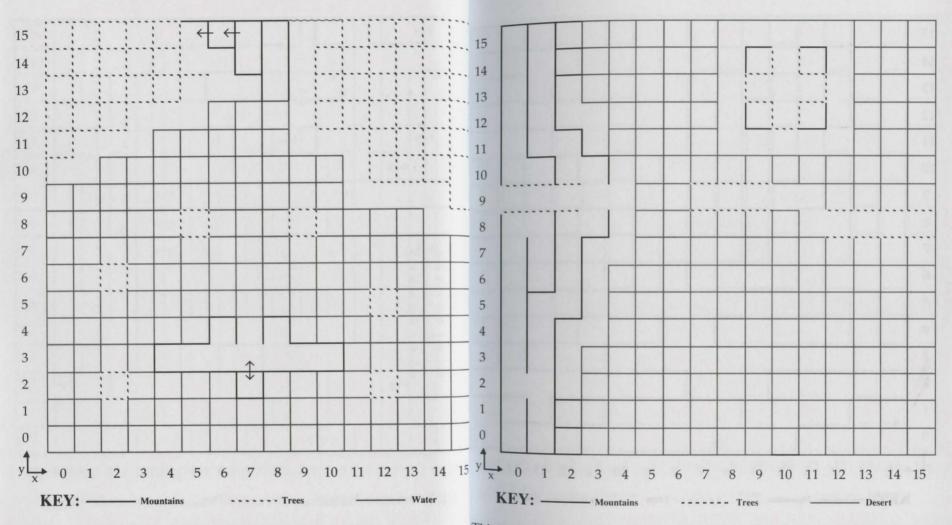

#### **Outdoor Regions**

While on your journey you're free to travel all 20 geographic regions. From the onset these regions appear near identical. It is later you observe the distinct differences. The farther you travel from the center of the Land of Varn, the more dangerous your journey becomes. Thus the four corners clearly become most treacherous. The same holds true for inner depths. When moving from place-to-place fly spells prove more advantageous than merely strolling about. Look for secret passage, as it aids in safe travel. Read all signs. Study your spells, many now work. Climates are indigenous. Perhaps it best to keep the Map of the Land of Varn close at hand. The desert is hot, draining and full of whirlwinds. Travel here is impossible without the exiled Lord's map and plent 11 of culinary goods. Keep measure of statistics. The sea is wild and woolly with tidal waves. It too is full of wet and wicked creatures unknown to you. Forest regions are dense and filled with encounters. Watch for crumbling mountains and avalanches. It's suspected that many a party has made each and every one of these regions their final resting place.

### **Region A-1**

This is the first of four corners. Consider yourself warned! You'll find why the Forest is called Dark. The One by Land, known as Dark Rider, roams the underbrush. Quench your thirst in the pool of health. Though difficult travel on foot unravels the concealed.