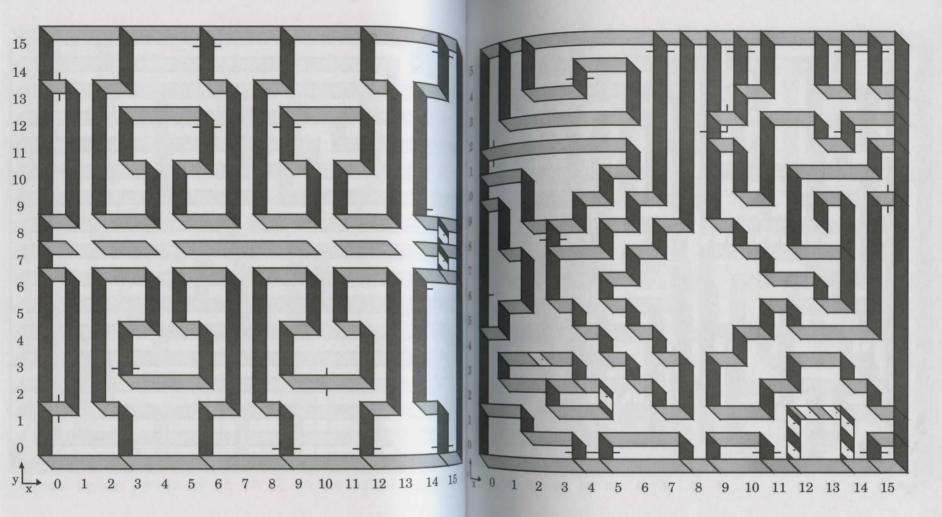

# Warrior's Stronghold in Raven's Warrior's Stronghold in Raven's **Wood First Level**

# **Wood Second Level**

glass. A wrong guess gets you teleported. You'll need the key of white gray whereabouts, plus a jump, is the turn off. Once off, expect the Raven Archer.

hrough a secret passage you'll locate hidden encounters. No stoning here, Don't be bewildered by the Riddle of the Ruby. Your answer is clear heavy ather bouldering instead! Though you'll not find the fifth test, knowing its ext reads that meeting him serves as defeating him. The poor find him rich.

# Deserted Wizard's Lair in the Quivering Forest First Level

# Deserted Wizard's Lair in the Quivering Forest Second Level

This remains the Stronghold of the Wizard Okrim. Confusing to map, as you need to go down to go across. Expect battle, but you decide your death. Treasure awaits your defeat. The gold message is worth noting.

#### Stronghold under Enchanted **Forest Level One**

# Stronghold under Enchanted **Forest Second Level**

Learn the distinction of the two stairwells that take you lower. Clues and Feel his ego about you.

hoose your entry. Receive the reward of the Dog and your search will messages prove important. Read all signs. The area was of Minotaur's rule and the gold key. If no reward, revisit the Brothers. Be swift, as keys do anish. For your pleasure, conquer the Minotaur.