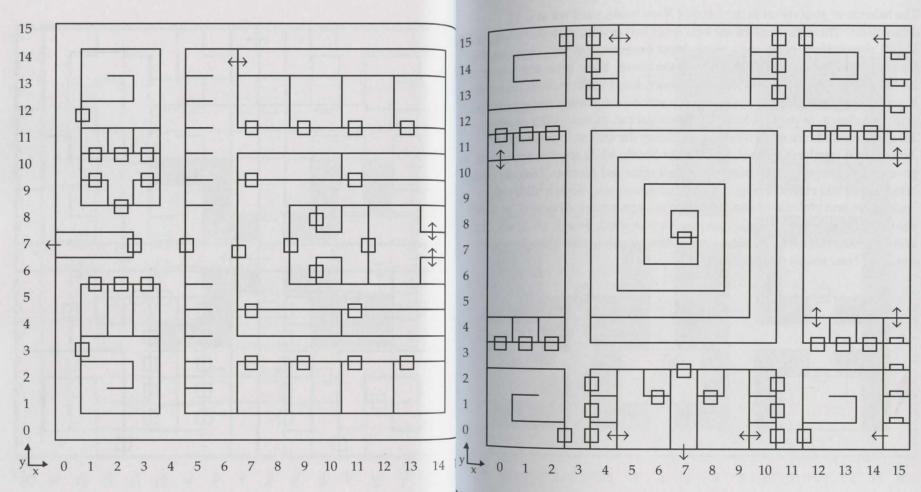

There are a total of 55 surfaces you may journey. Each of these surfaces may be defined as 16 by 16 square grids; ranging from Towns, Natural Caverns, Outdoor Regions, Castles and Those Dimensions Remaining. While Might and Magic does acquaint you with mapping skills, you may opt to utilize those furnished in the first section of these writings. Supplied below each map find its legend, followed by said accounts from past travelers. These writings further introduce basic strategies and suggestions. Specific coordinates proving rich to your adventures are found. Certain riddles, quests and magic items are difficult to locate or understand. Find here their meaning. Those knowing success share their mystery herein.

#### Maps

Part of the mystique enjoyed while adventuring Might and Magic is the player's need to map 55 distinct 16 by 16 square grids. Those traveled before you, after long hours, have successfully mapped each grid. This led them to their Secret.

Some adventurers are anxious to begin their journey. In their eagerness they perhaps view mapping and its skill as time consuming. The following pages provide all maps needed to venture the Land of Varn. While all maps are provided, special events and encounters are left for your search. May your journeys flourish with great rewards!