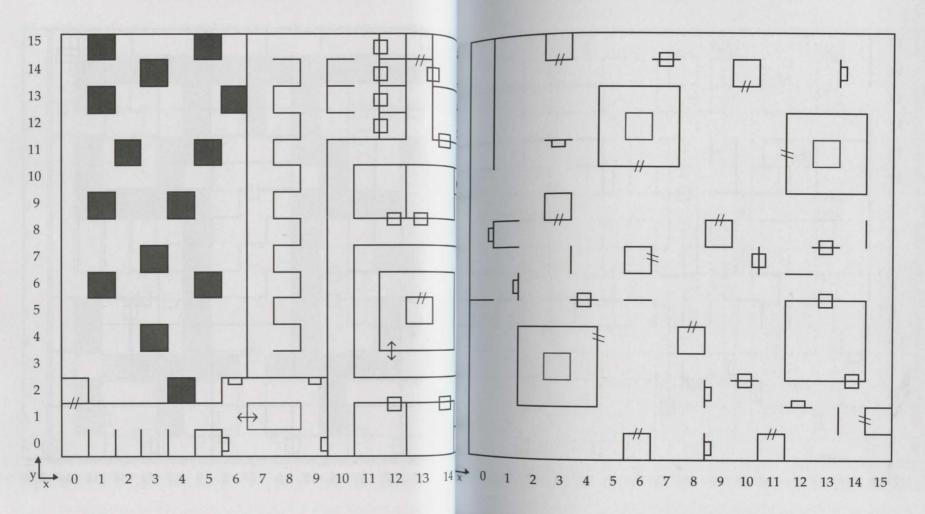

#### **Soul Maze**

#### **Astral Plane**

closely at the map, for the answer remains within this maze.

This, known as Soul Maze, is as much mythical as it is magical. Walls refereings and salutations are in order! Bring your key card. Enter all five astral solid. Freedom comes when you uncover your captor's true identity. Loo know all Jubilation. For it is now this book has been read. Here you uncover the Secret of the Inner Sanctum. Sorpigal awaits your return. The Gates to Another World soon pass your entry.