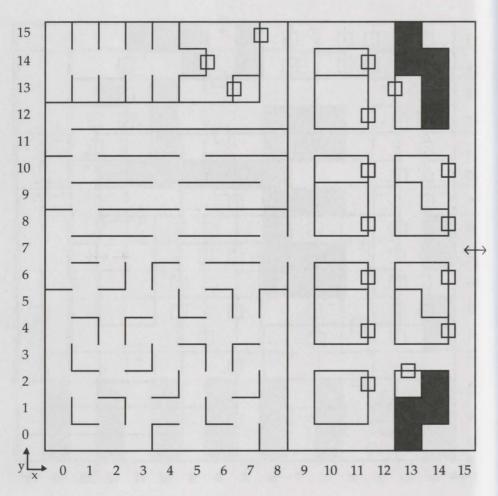

## **Those Dimensions Remaining**

The balance of your travel in the Land of Varn totals, shall we say, 15 dimensions? These dimensions are best described as dungeons and stronghol You'll even suffer a maze and a plane. Most dangerous, as they stray you far 15 from the safety you once found traveling the towns. Some send you wander far below the surface. As you journey indoors, many spells now test worthle If you're unable to gain entry, chances are you do not possess the appropriate 13 skill, experience, or perhaps item. If entry is gained, proceed with caution. Three strongholds are ruled by ones possessing the utmost in power. One dimension is regulated by the Clerics of the South, while another appears to 11 governed by Dragons of all things! Heed all signs and banners. Note all clue 10 Mind names and colors. Travel upstairs and downstairs. Search all levels. Encounters occur in closed areas. Expect the impact more advanced, as those 9 you battle prove more strategic than you've witnessed. Search all Black and White painted rooms. If not successful at first, search again. These are the common. Now search their difference...

# **Dungeon Ruins under Dragadune First Level**

and passage to the cavern under Dusk. Be confronted by a cult of new order. elerics attack most reverently, even religiously. Encounters resemble groups of actical combat, worsening most progressively. Mind all messages. Corak helps n your search for the South.

# **Dungeon Ruins under Dragadune Second Level**

# **Dungeon Ruins under Dragadune Third Level**

Three levels down encourage doubting your safety. Discover three doors, a Stairs lead up. Stairs lead down. Take the stairs that give you success. Cora urtain and a box. The door is your key. A gold message adds to your collection. Find those that find you worthy Here listening becomes a skill. Once deemed worthy, again take drink from fountains and pools to increase status.