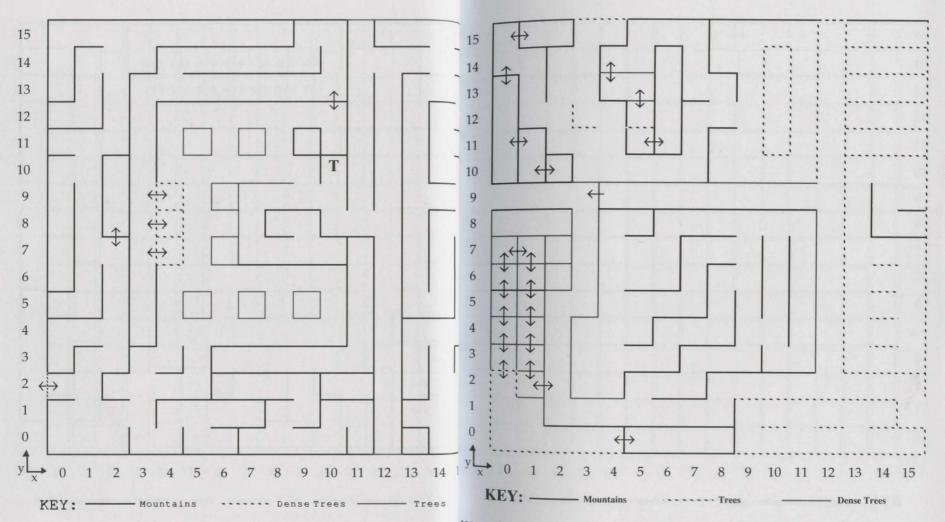

#### Maps

Part of the mystique enjoyed while adventuring Might and Magic is the player's need to map 55 distinct 16 by 16 square grids. Those traveled before you, after long hours, have successfully mapped each grid. This led them to their Secret.

Some adventurers are anxious to begin their journey. In their eagerness they perhaps view mapping and its skill as time consuming. The following pages provide all maps needed to venture the Land of Varn. While all maps are provided, special events and encounters are left for your search. May your journeys flourish with great rewards!

#### **Natural Caverns**

Nine natural caverns await you. Caverns, as the name suggests, are underground chambers. They are ideal for adventure and gathering information. Though a bit more dangerous than towns, they are viewed fairly safe on the whole. Travel from cavern-to-cavern may be done via the shimmering blue and white portals. Thus eliminating the need to travel outdoors. Journeying the caverns reveals that which appears usual, and of course, the unusual. Levitation skills save you from much peril. Statistics are relative. Your party will long for more challenging caverns as you gain in experience. Discover easy the usual. Hunt aggressively for the unusual.

#### Legend

= Door (may be locked, trapped, etc.)

= Magic Barrier

→ = Secret Door

= Grate (may be locked, trapped, etc.)