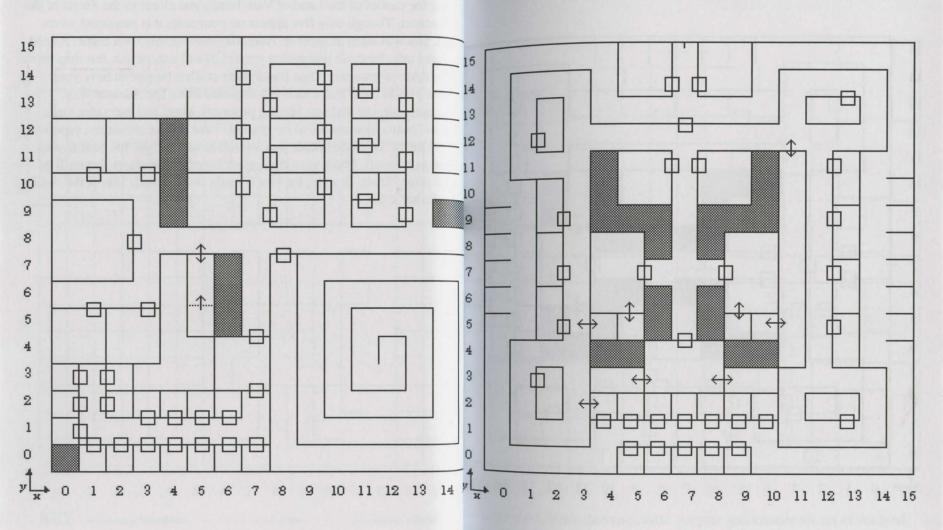

#### Castles

Traveling the castles of the Land of Varn brings you closer to the Secret of the nner Sanctum. Though only five appear on your map, it is suspected, even believed, you will learn of another. Assuming there is this sixth castle, it need be ventured only by those possessing great skill and experience. For they alone will truly reap its rewards. When frequenting castles, be sure to have your nerchants pass in hand that which you acquired from The Ancient Way. Castles appear similar and not. Having prisoners, kings and messages make hem same. Many a quests are to be granted. Take note of messages, especially n silver. One of the castles holds that interleave and the one for gold as well. All is not as it seems. Make your clues work together. Be sharp, as you'll be leceived often. Think straight, for you'll easily be confused. This is the similar, now find what's not.

#### **Castle White Wolf**

# **Castle Blackridge North**

Appearing calm and sedate, this castle grants you plenty of adventure. All tolord Inspectron's orders are clear. Accept his quest, as you'll choose from the quests tally seven. Lord Ironfist rules with power. Yet behind his throneseven. Through emptiness you'll find treasure. The Quivering Forest awaits you can remove his force. This brings you great treasure. The guards are crown, for only from this castle will you find its passage. to those without pass.

## **Castle Blackridge South**

## **Castle Dragadune**

No Lord waits in this decrepit castle. As your gait crosses the rot of decayed bones watch for secret passage. The colored walls hold stairs to the Clerics you Lord Hacker is in need of your party. Seven quests he is fulfilling. A brew hearth. Visit the clover if you're worthy. Bring all gold to its legendary