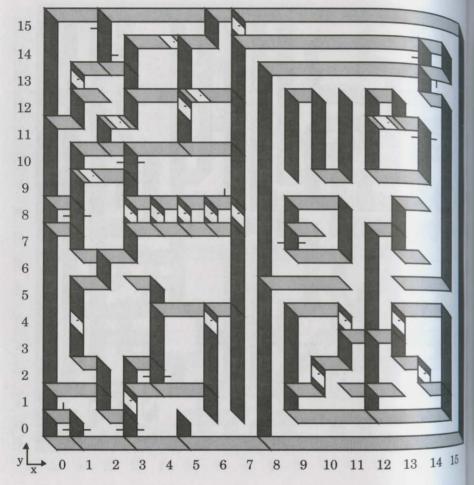

#### Maps

Part of the mystique enjoyed while adventuring Might and Magic is the player's need to map 55 distinct 16 by 16 square grids. Those traveled before you, after long hours, have successfully mapped each grid. This led them to their Secret.

Some adventurers are anxious to begin their journey. In their eagerness they perhaps view mapping and its skill as time consuming. The following pages provide all maps needed to venture the Land of Varn. While all maps are provided, special events and encounters are left for your search. May your journeys flourish with great rewards!

There are a total of 55 surfaces you may journey. Each of these surfaces may be defined as 16 by 16 square grids; ranging from Towns, Natural Caverns, Outdoor Regions, Castles and Those Dimensions Remaining. While Might and Magic does acquaint you with mapping skills, you may opt to utilize those furnished in the first section of these writings. Supplied below each map find its legend, followed by said accounts from past travelers. These writings further introduce basic strategies and suggestions. Specific coordinates proving rich to your adventures are found. Certain riddles, quests and magic items are difficult to locate or understand. Find here their meaning. Those knowing success share their mystery herein.