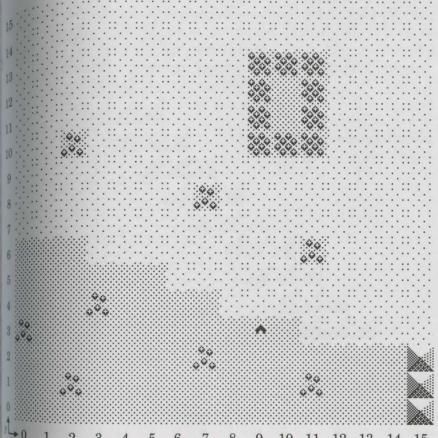

## **Those Dimensions Remaining**

The balance of your travel in the Land of Varn totals, shall we say, 15 dimensions? These dimensions are best described as dungeons and stronghol You'll even suffer a maze and a plane. Most dangerous, as they stray you far 15 from the safety you once found traveling the towns. Some send you wander far below the surface. As you journey indoors, many spells now test worthle If you're unable to gain entry, chances are you do not possess the appropriate 13 skill, experience, or perhaps item. If entry is gained, proceed with caution. Three strongholds are ruled by ones possessing the utmost in power. One dimension is regulated by the Clerics of the South, while another appears to 11 governed by Dragons of all things! Heed all signs and banners. Note all clue 10 Mind names and colors. Travel upstairs and downstairs. Search all levels. Encounters occur in closed areas. Expect the impact more advanced, as those 9 you battle prove more strategic than you've witnessed. Search all Black and White painted rooms. If not successful at first, search again. These are the common. Now search their difference...