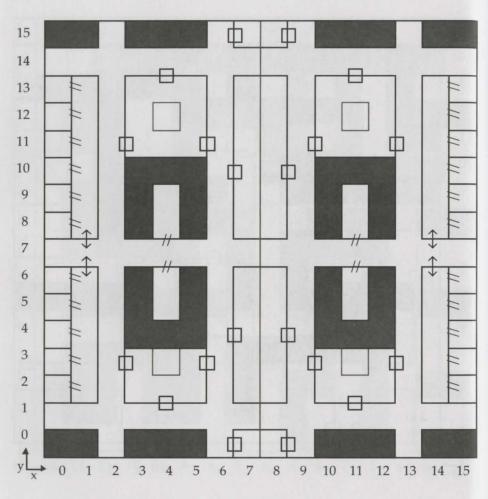

#### **Towns**

Once was a time that children frolicked through the Land of Varn. Happiness was known and felt by all. Though happiness still abounds, change has come. This change has driven the towns underground. Thus explaining the cavernous openings found on your map.

As you embark on your journey, take note to act wisely. When traveling the five towns, they become both familiar and unique. Once your party registers in the Inn, you're free to meet the townspeople and explore its sites. Charity pays on judgment day. Be sure to call on Blacksmiths, as they have supplies to aid in your journey. Since the journey promises to be a long one, shop for many culinary delights. Simple tipping gestures bestowed on bartenders prove worthwhile. Listen for rumors. Temples are to be visited to gain needed clerical guidance. Being that skill and experience are of great importance, perhaps your interest lies in training exercises. These are the familiar.

The closer to town you travel, the safer your journey. One of the towns is without natural caverns, while another gives you change in its pool. Each town need be shopped wisely. Purchases made vary in worth, cost, and of course in magic! Read on for the unique...

Legend

= Door (may be locked, trapped, etc.)

= Magic Barrier

= Secret Door

## **Town of Sorpigal**

Your adventure begins in the quaint Town of Sorpigal. It is written that here in Sorpigal you find seven of the eight statues\*. Search these statues, as they possess valuable insight on quests toward the Secret of the Inner Sanctum. The wise avoid jailings. Sorpigal, though a lovely town, is just the beginning. You will go beyond. If your party yearns for the outdoors, seek its passage. If you yearn to travel to another town, look for the Irish one. A mere gem makes him a fine travel agent.

\*Further writings on the whereabouts of the eighth statue remain lost.