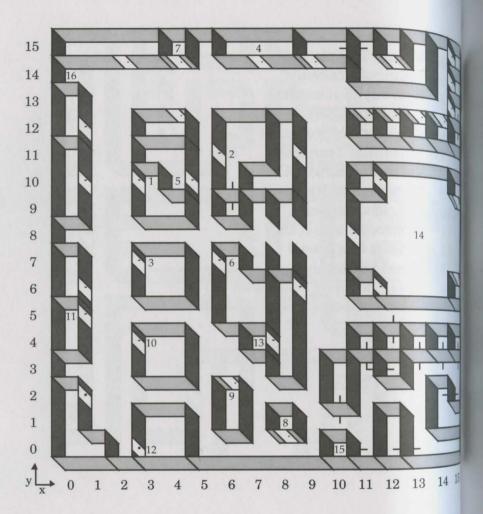

#### **Natural Caverns**

Nine natural caverns await you. Caverns, as the name suggests, are underground chambers. They are ideal for adventure and gathering information. Though a bit more dangerous than towns, they are viewed fairly safe on the whole. Travel from cavern-to-cavern may be done via the shimmering blue and white portals. Thus eliminating the need to travel outdoors. Journeying the caverns reveals that which appears usual, and of course, the unusual. Levitation skills save you from much peril. Statistics are relative. Your party will long for more challenging caverns as you gain in experience. Discover easy the usual. Hunt aggressively for the unusual.

#### Legend

= Door (may be locked, trapped, etc.)

= Magic Barrier

→ = Secret Door

= Grate (may be locked, trapped, etc.)

### Cavern under Sorpigal

It is here a man in robes grants you your first quest. This chamber is ventured generally by those with lesser experience. Encounters here are relatively safe. The Arena will serve as good proving grounds for your skills, but rewards appear trite.