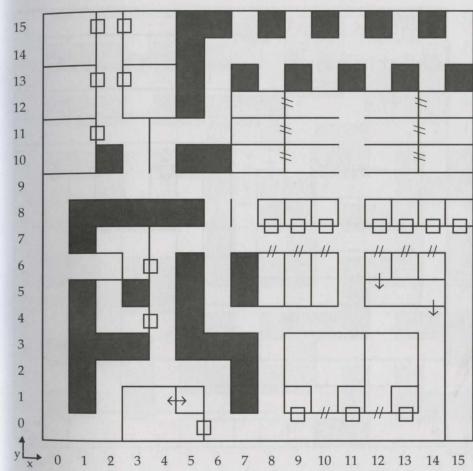

#### **Natural Caverns**

Nine natural caverns await you. Caverns, as the name suggests, are underground chambers. They are ideal for adventure and gathering information. Though a bit more dangerous than towns, they are viewed fairly safe on the whole. Travel from cavern-to-cavern may be done via the shimmering blue and white portals. Thus eliminating the need to travel outdoors. Journeying the caverns reveals that which appears usual, and of course, the unusual. Levitation skills save you from much peril. Statistics are relative. Your party will long for more challenging caverns as you gain in experience. Discover easy the usual. Hunt aggressively for the unusual.

#### Legend

= Door (may be locked, trapped, etc.)

= Magic Barrier

→ = Secret Door

= Grate (may be locked, trapped, etc.)

### Cavern under Sorpigal

It is here a man in robes grants you your first quest. This chamber is ventured generally by those with lesser experience. Encounters here are relatively safe. The Arena will serve as good proving grounds for your skills, but rewards appear trite.

#### Cavern in the Northern Barrier

# 15 14 13 12 11 10 9 10 11 12 13 14 15

Learn the value of your jump spell. Search the button that turns the slide off, as continual acid pool bathing seems unwise. While in this chamber, battle the thirteen specific encounters to their entirety and you'll obtain the bronze key. Take heed of the Banner's warning.

#### **Cavern under Portsmith**

This is a popular place for here lies the Pool of Reversal. Beware, for there are other pools here as well. This chamber is full of demons, orcs, goblins and such. Disturbing them may bring your death. With the appropriate key, you'll open the door.