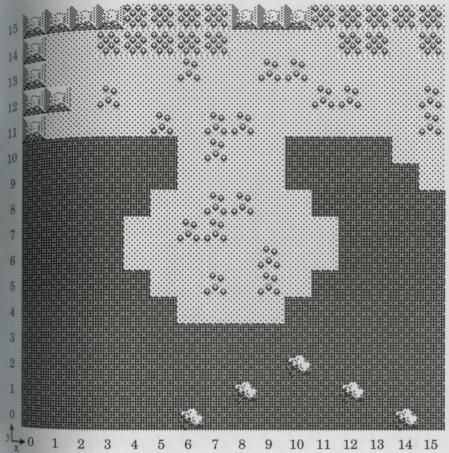

There are a total of 55 surfaces you may journey. Each of these surfaces may be defined as 16 by 16 square grids; ranging from Towns, Natural Caverns, Outdoor Regions, Castles and Those Dimensions Remaining. While Might and Magic does acquaint you with mapping skills, you may opt to utilize those furnished in the first section of these writings. Supplied below each map find its legend, followed by said accounts from past travelers. These writings further introduce basic strategies and suggestions. Specific coordinates proving rich to your adventures are found. Certain riddles, quests and magic items are difficult to locate or understand. Find here their meaning. Those knowing success share their mystery herein.

#### Maps

Part of the mystique enjoyed while adventuring Might and Magic is the player's need to map 55 distinct 16 by 16 square grids. Those traveled before you, after long hours, have successfully mapped each grid. This led them to their Secret.

Some adventurers are anxious to begin their journey. In their eagerness they perhaps view mapping and its skill as time consuming. The following pages provide all maps needed to venture the Land of Varn. While all maps are provided, special events and encounters are left for your search. May your journeys flourish with great rewards!