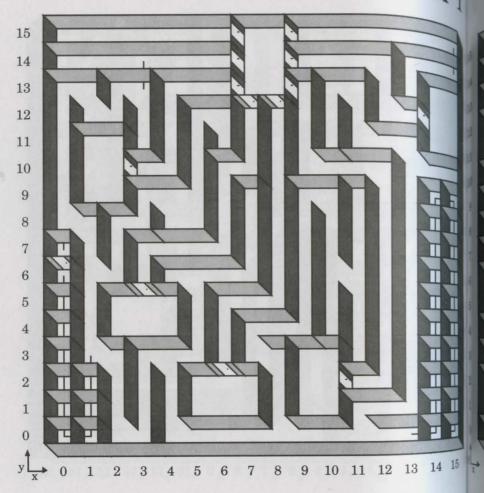

## **Those Dimensions Remaining**

The balance of your travel in the Land of Varn totals, shall we say, 15 dimensions? These dimensions are best described as dungeons and stronghol You'll even suffer a maze and a plane. Most dangerous, as they stray you far 15 from the safety you once found traveling the towns. Some send you wander far below the surface. As you journey indoors, many spells now test worthle If you're unable to gain entry, chances are you do not possess the appropriate 13 skill, experience, or perhaps item. If entry is gained, proceed with caution. Three strongholds are ruled by ones possessing the utmost in power. One dimension is regulated by the Clerics of the South, while another appears to 11 governed by Dragons of all things! Heed all signs and banners. Note all clue 10 Mind names and colors. Travel upstairs and downstairs. Search all levels. Encounters occur in closed areas. Expect the impact more advanced, as those 9 you battle prove more strategic than you've witnessed. Search all Black and White painted rooms. If not successful at first, search again. These are the common. Now search their difference...

# **Dungeon Ruins under Dragadune First Level**

and passage to the cavern under Dusk. Be confronted by a cult of new order. elerics attack most reverently, even religiously. Encounters resemble groups of actical combat, worsening most progressively. Mind all messages. Corak helps n your search for the South.

# **Dungeon Ruins under Dragadune Second Level**

# 15 14 13 12 11 10 8 7 6 5 4 3 0

has left you a dispatch. Encounters are hit-or-miss. As you meander, yearn the miss! This teleport does you no well.