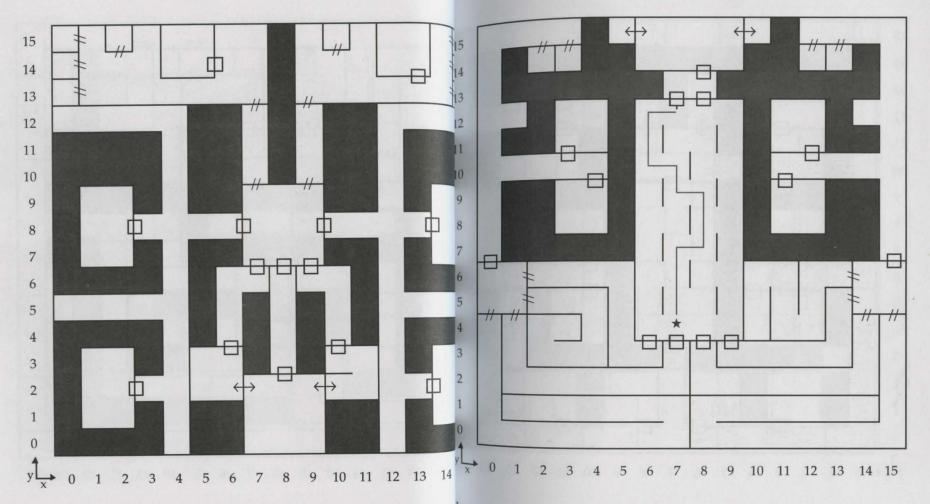

#### **Outdoor Regions**

While on your journey you're free to travel all 20 geographic regions. From the onset these regions appear near identical. It is later you observe the distinct differences. The farther you travel from the center of the Land of Varn, the more dangerous your journey becomes. Thus the four corners clearly become most treacherous. The same holds true for inner depths. When moving from place-to-place fly spells prove more advantageous than merely strolling about. Look for secret passage, as it aids in safe travel. Read all signs. Study your spells, many now work. Climates are indigenous. Perhaps it best to keep the Map of the Land of Varn close at hand. The desert is hot, draining and full of whirlwinds. Travel here is impossible without the exiled Lord's map and plent 11 of culinary goods. Keep measure of statistics. The sea is wild and woolly with tidal waves. It too is full of wet and wicked creatures unknown to you. Forest regions are dense and filled with encounters. Watch for crumbling mountains and avalanches. It's suspected that many a party has made each and every one of these regions their final resting place.

#### Castles

Traveling the castles of the Land of Varn brings you closer to the Secret of the nner Sanctum. Though only five appear on your map, it is suspected, even believed, you will learn of another. Assuming there is this sixth castle, it need be ventured only by those possessing great skill and experience. For they alone will truly reap its rewards. When frequenting castles, be sure to have your nerchants pass in hand that which you acquired from The Ancient Way. Castles appear similar and not. Having prisoners, kings and messages make hem same. Many a quests are to be granted. Take note of messages, especially n silver. One of the castles holds that interleave and the one for gold as well. All is not as it seems. Make your clues work together. Be sharp, as you'll be leceived often. Think straight, for you'll easily be confused. This is the similar, now find what's not.

Legend

= Door (may be locked, trapped, etc.)

= Magic Barrier

= Secret Door