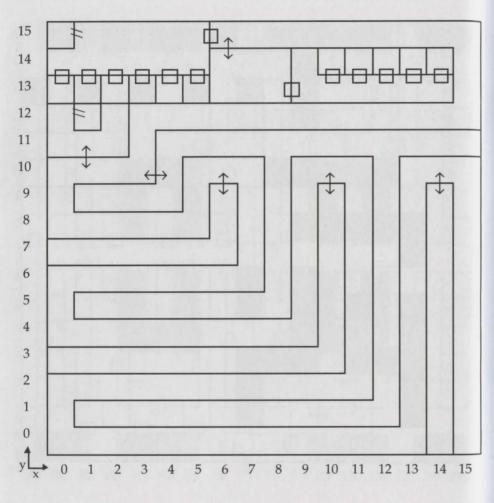

## **Those Dimensions Remaining**

The balance of your travel in the Land of Varn totals, shall we say, 15 dimensions? These dimensions are best described as dungeons and stronghol You'll even suffer a maze and a plane. Most dangerous, as they stray you far 15 from the safety you once found traveling the towns. Some send you wander far below the surface. As you journey indoors, many spells now test worthle If you're unable to gain entry, chances are you do not possess the appropriate 13 skill, experience, or perhaps item. If entry is gained, proceed with caution. Three strongholds are ruled by ones possessing the utmost in power. One dimension is regulated by the Clerics of the South, while another appears to 11 governed by Dragons of all things! Heed all signs and banners. Note all clue 10 Mind names and colors. Travel upstairs and downstairs. Search all levels. Encounters occur in closed areas. Expect the impact more advanced, as those 9 you battle prove more strategic than you've witnessed. Search all Black and White painted rooms. If not successful at first, search again. These are the common. Now search their difference...

# **Dungeon Ruins under Dragadune First Level**

and passage to the cavern under Dusk. Be confronted by a cult of new order. elerics attack most reverently, even religiously. Encounters resemble groups of actical combat, worsening most progressively. Mind all messages. Corak helps n your search for the South.

#### Legend = Door (may be locked, trapped, etc.) = Magic Barrier = Secret Door

# **Dungeon Ruins under Dragadune Second Level**

# 15 14 13 12 11 10 8 7 6 5 4 3 0

has left you a dispatch. Encounters are hit-or-miss. As you meander, yearn the miss! This teleport does you no well.