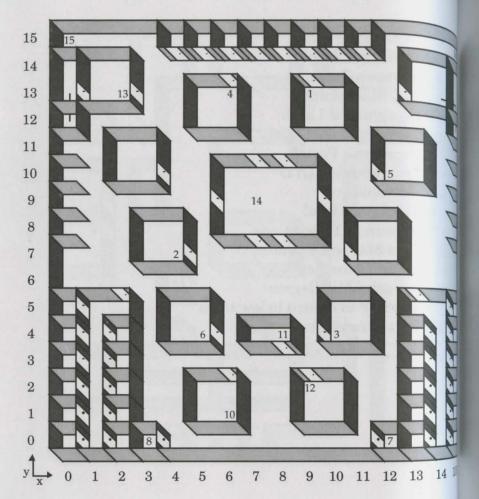

#### Castles

Traveling the castles of the Land of Varn brings you closer to the Secret of the nner Sanctum. Though only five appear on your map, it is suspected, even believed, you will learn of another. Assuming there is this sixth castle, it need be ventured only by those possessing great skill and experience. For they alone will truly reap its rewards. When frequenting castles, be sure to have your nerchants pass in hand that which you acquired from The Ancient Way. Castles appear similar and not. Having prisoners, kings and messages make hem same. Many a quests are to be granted. Take note of messages, especially n silver. One of the castles holds that interleave and the one for gold as well. All is not as it seems. Make your clues work together. Be sharp, as you'll be leceived often. Think straight, for you'll easily be confused. This is the similar, now find what's not.

#### **Castle White Wolf**

# **Castle Blackridge North**

Appearing calm and sedate, this castle grants you plenty of adventure. All tolord Inspectron's orders are clear. Accept his quest, as you'll choose from the quests tally seven. Lord Ironfist rules with power. Yet behind his throneseven. Through emptiness you'll find treasure. The Quivering Forest awaits you can remove his force. This brings you great treasure. The guards are crown, for only from this castle will you find its passage. to those without pass.

## **Castle Blackridge South**

## **Castle Dragadune**

No Lord waits in this decrepit castle. As your gait crosses the rot of decayed bones watch for secret passage. The colored walls hold stairs to the Clerics you Lord Hacker is in need of your party. Seven quests he is fulfilling. A brew hearth. Visit the clover if you're worthy. Bring all gold to its legendary

bubbling. Bring his ingredients before its boil. When finished with his questfountain. see him only if traveling light. At seven, ask for no more.

#### Castle Alamar

# **Legendary Castle Doom**

There once was a time that gaiety filled these hollowed walls. King Alamar was but a fine and just ruler. Those with much skill and experience discover Dark Shadow now hovering. Bring your pass to the King. In taking his quest vapping and location skills prove helpful, as travel has been described circular. then you'd expect nothing less guarding this King.