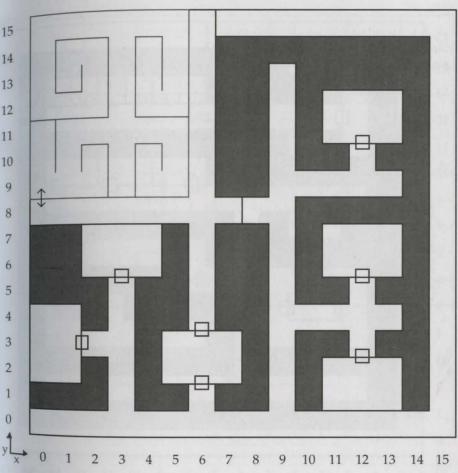

There are a total of 55 surfaces you may journey. Each of these surfaces may be defined as 16 by 16 square grids; ranging from Towns, Natural Caverns, Outdoor Regions, Castles and Those Dimensions Remaining. While Might and Magic does acquaint you with mapping skills, you may opt to utilize those furnished in the first section of these writings. Supplied below each map find its legend, followed by said accounts from past travelers. These writings further introduce basic strategies and suggestions. Specific coordinates proving rich to your adventures are found. Certain riddles, quests and magic items are difficult to locate or understand. Find here their meaning. Those knowing success share their mystery herein.

#### Maps

Part of the mystique enjoyed while adventuring Might and Magic is the player's need to map 55 distinct 16 by 16 square grids. Those traveled before you, after long hours, have successfully mapped each grid. This led them to their Secret.

Some adventurers are anxious to begin their journey. In their eagerness they perhaps view mapping and its skill as time consuming. The following pages provide all maps needed to venture the Land of Varn. While all maps are provided, special events and encounters are left for your search. May your journeys flourish with great rewards!