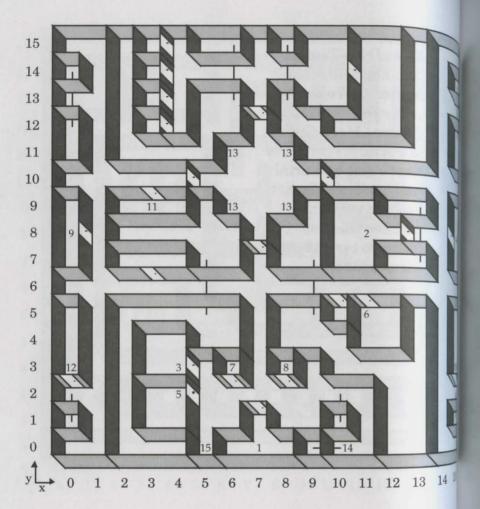

# Warrior's Stronghold in Raven's Warrior's Stronghold in Raven's **Wood First Level**

# **Wood Second Level**

glass. A wrong guess gets you teleported. You'll need the key of white gray whereabouts, plus a jump, is the turn off. Once off, expect the Raven Archer.

hrough a secret passage you'll locate hidden encounters. No stoning here, Don't be bewildered by the Riddle of the Ruby. Your answer is clear heavy ather bouldering instead! Though you'll not find the fifth test, knowing its ext reads that meeting him serves as defeating him. The poor find him rich.

# Deserted Wizard's Lair in the Quivering Forest First Level

# Deserted Wizard's Lair in the Quivering Forest Second Level

This remains the Stronghold of the Wizard Okrim. Confusing to map, as you need to go down to go across. Expect battle, but you decide your death. Treasure awaits your defeat. The gold message is worth noting.

ou'll find your fill of misleading messages, cloudy clues and banners that anter. The Stone Face riddles a quest. But that too is part of the jest. Use your papping and location skills, as teleport proves jovial.

#### Stronghold under Enchanted **Forest Level One**

# Stronghold under Enchanted **Forest Second Level**

Learn the distinction of the two stairwells that take you lower. Clues and Feel his ego about you.

hoose your entry. Receive the reward of the Dog and your search will messages prove important. Read all signs. The area was of Minotaur's rule and the gold key. If no reward, revisit the Brothers. Be swift, as keys do anish. For your pleasure, conquer the Minotaur.