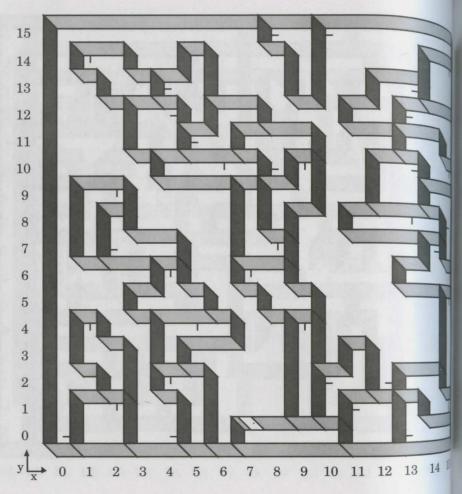

## **Those Dimensions Remaining**

The balance of your travel in the Land of Varn totals, shall we say, 15 dimensions? These dimensions are best described as dungeons and stronghol You'll even suffer a maze and a plane. Most dangerous, as they stray you far 15 from the safety you once found traveling the towns. Some send you wander far below the surface. As you journey indoors, many spells now test worthle If you're unable to gain entry, chances are you do not possess the appropriate 13 skill, experience, or perhaps item. If entry is gained, proceed with caution. Three strongholds are ruled by ones possessing the utmost in power. One dimension is regulated by the Clerics of the South, while another appears to 11 governed by Dragons of all things! Heed all signs and banners. Note all clue 10 Mind names and colors. Travel upstairs and downstairs. Search all levels. Encounters occur in closed areas. Expect the impact more advanced, as those 9 you battle prove more strategic than you've witnessed. Search all Black and White painted rooms. If not successful at first, search again. These are the common. Now search their difference...

# **Dungeon Ruins under Dragadune First Level**

and passage to the cavern under Dusk. Be confronted by a cult of new order. elerics attack most reverently, even religiously. Encounters resemble groups of actical combat, worsening most progressively. Mind all messages. Corak helps n your search for the South.

#### Legend = Door (may be locked, trapped, etc.) = Magic Barrier = Secret Door