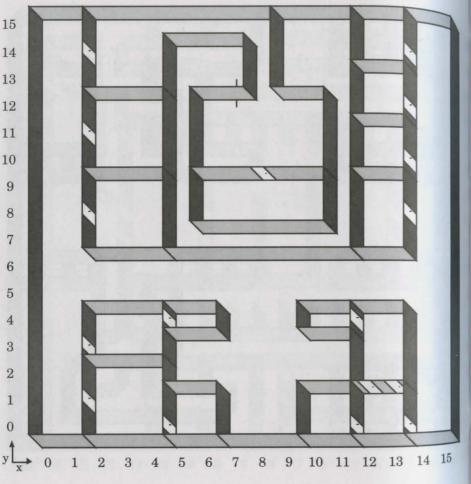

#### Maps

Part of the mystique enjoyed while adventuring Might and Magic is the player's need to map 55 distinct 16 by 16 square grids. Those traveled before you, after long hours, have successfully mapped each grid. This led them to their Secret.

Some adventurers are anxious to begin their journey. In their eagerness they perhaps view mapping and its skill as time consuming. The following pages provide all maps needed to venture the Land of Varn. While all maps are provided, special events and encounters are left for your search. May your journeys flourish with great rewards!

There are a total of 55 surfaces you may journey. Each of these surfaces may be defined as 16 by 16 square grids; ranging from Towns, Natural Caverns, Outdoor Regions, Castles and Those Dimensions Remaining. While Might and Magic does acquaint you with mapping skills, you may opt to utilize those furnished in the first section of these writings. Supplied below each map find its legend, followed by said accounts from past travelers. These writings further introduce basic strategies and suggestions. Specific coordinates proving rich to your adventures are found. Certain riddles, quests and magic items are difficult to locate or understand. Find here their meaning. Those knowing success share their mystery herein.