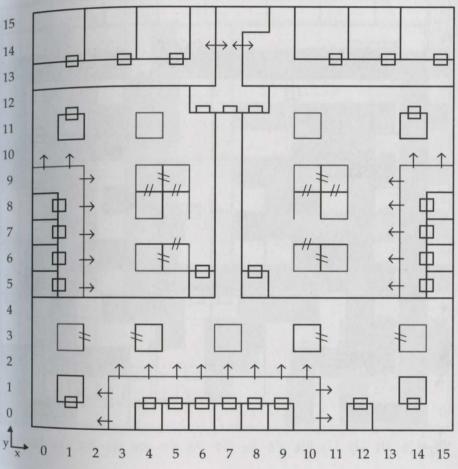

There are a total of 55 surfaces you may journey. Each of these surfaces may be defined as 16 by 16 square grids; ranging from Towns, Natural Caverns, Outdoor Regions, Castles and Those Dimensions Remaining. While Might and Magic does acquaint you with mapping skills, you may opt to utilize those furnished in the first section of these writings. Supplied below each map find its legend, followed by said accounts from past travelers. These writings further introduce basic strategies and suggestions. Specific coordinates proving rich to your adventures are found. Certain riddles, quests and magic items are difficult to locate or understand. Find here their meaning. Those knowing success share their mystery herein.

#### Maps

Part of the mystique enjoyed while adventuring Might and Magic is the player's need to map 55 distinct 16 by 16 square grids. Those traveled before you, after long hours, have successfully mapped each grid. This led them to their Secret.

Some adventurers are anxious to begin their journey. In their eagerness they perhaps view mapping and its skill as time consuming. The following pages provide all maps needed to venture the Land of Varn. While all maps are provided, special events and encounters are left for your search. May your journeys flourish with great rewards!