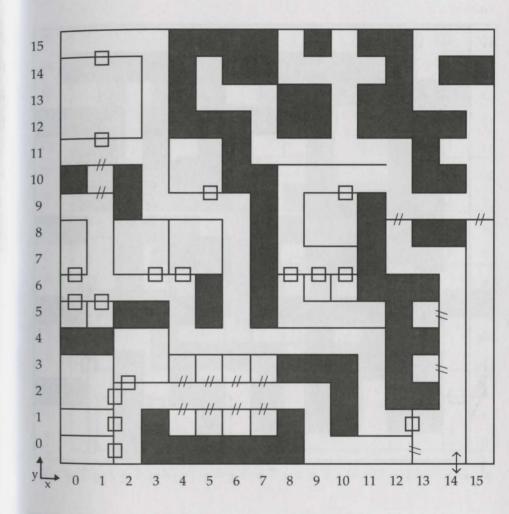

#### Stronghold under Enchanted **Forest Level One**

# Stronghold under Enchanted **Forest Second Level**

Learn the distinction of the two stairwells that take you lower. Clues and Feel his ego about you.

hoose your entry. Receive the reward of the Dog and your search will messages prove important. Read all signs. The area was of Minotaur's rule and the gold key. If no reward, revisit the Brothers. Be swift, as keys do anish. For your pleasure, conquer the Minotaur.