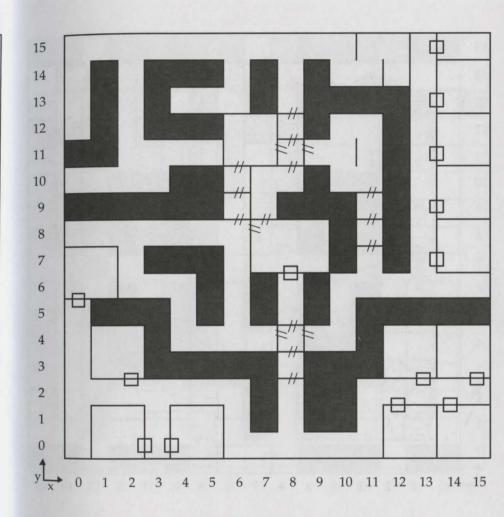

## **Dungeon under Perilous Peaks First Level**

# **Dungeon under Perilous Peaks Second Level**

close dark prison echoes deafening sounds. You'll need the key of clear honders, known as Thundranium. Travel is random without it. Encounters glass. For without it, you'll not travel this prison's levels freely.

Does its name not forewarn you? Lurking about is much dread and evil. Tour travels forced you to hoard much. Here you require the wondrous of voop swiftly. Assemble with near every demon, creature and monster known id unknown to the Land of Varn.