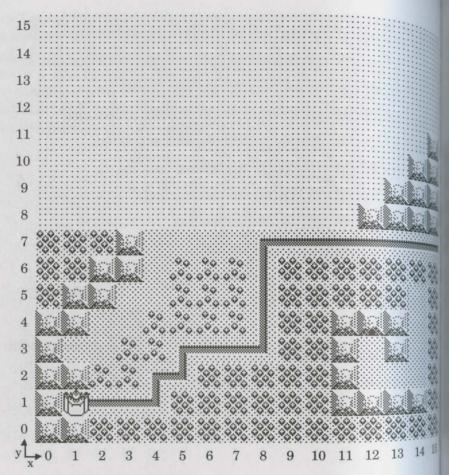

There are a total of 55 surfaces you may journey. Each of these surfaces may be defined as 16 by 16 square grids; ranging from Towns, Natural Caverns, Outdoor Regions, Castles and Those Dimensions Remaining. While Might and Magic does acquaint you with mapping skills, you may opt to utilize those furnished in the first section of these writings. Supplied below each map find its legend, followed by said accounts from past travelers. These writings further introduce basic strategies and suggestions. Specific coordinates proving rich to your adventures are found. Certain riddles, quests and magic items are difficult to locate or understand. Find here their meaning. Those knowing success share their mystery herein.

#### Maps

Part of the mystique enjoyed while adventuring Might and Magic is the player's need to map 55 distinct 16 by 16 square grids. Those traveled before you, after long hours, have successfully mapped each grid. This led them to their Secret.

Some adventurers are anxious to begin their journey. In their eagerness they perhaps view mapping and its skill as time consuming. The following pages provide all maps needed to venture the Land of Varn. While all maps are provided, special events and encounters are left for your search. May your journeys flourish with great rewards!