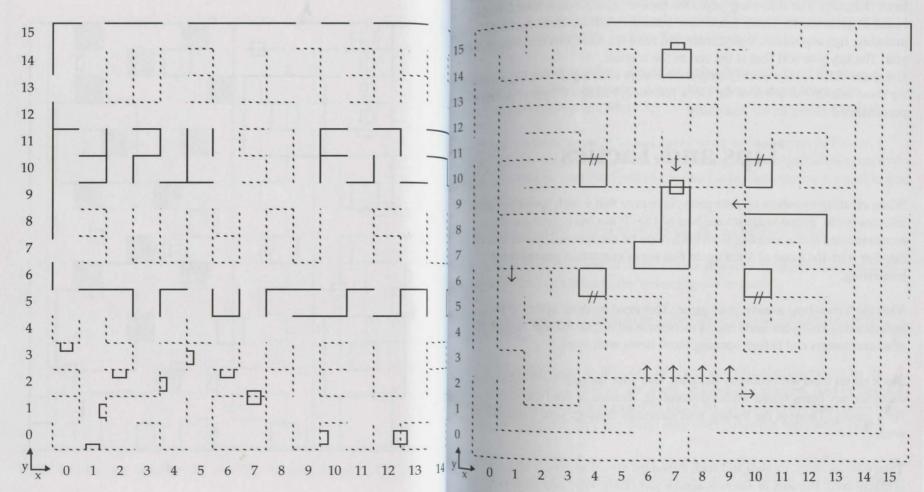

#### **Towns**

Once was a time that children frolicked through the Land of Varn. Happiness was known and felt by all. Though happiness still abounds, change has come. This change has driven the towns underground. Thus explaining the cavernous openings found on your map.

As you embark on your journey, take note to act wisely. When traveling the five towns, they become both familiar and unique. Once your party registers in the Inn, you're free to meet the townspeople and explore its sites. Charity pays on judgment day. Be sure to call on Blacksmiths, as they have supplies to aid in your journey. Since the journey promises to be a long one, shop for many culinary delights. Simple tipping gestures bestowed on bartenders prove worthwhile. Listen for rumors. Temples are to be visited to gain needed clerical guidance. Being that skill and experience are of great importance, perhaps your interest lies in training exercises. These are the familiar.

The closer to town you travel, the safer your journey. One of the towns is without natural caverns, while another gives you change in its pool. Each town need be shopped wisely. Purchases made vary in worth, cost, and of course in magic! Read on for the unique...