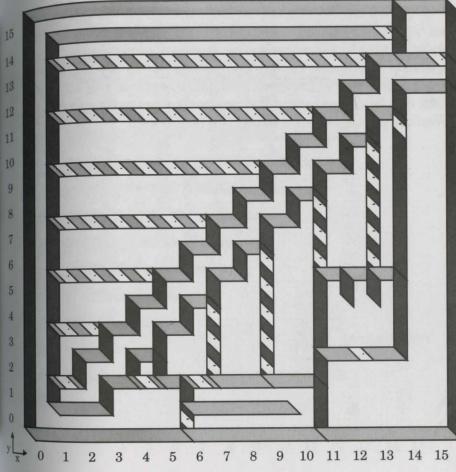

There are a total of 55 surfaces you may journey. Each of these surfaces may be defined as 16 by 16 square grids; ranging from Towns, Natural Caverns, Outdoor Regions, Castles and Those Dimensions Remaining. While Might and Magic does acquaint you with mapping skills, you may opt to utilize those furnished in the first section of these writings. Supplied below each map find its legend, followed by said accounts from past travelers. These writings further introduce basic strategies and suggestions. Specific coordinates proving rich to your adventures are found. Certain riddles, quests and magic items are difficult to locate or understand. Find here their meaning. Those knowing success share their mystery herein.

#### Maps

Part of the mystique enjoyed while adventuring Might and Magic is the player's need to map 55 distinct 16 by 16 square grids. Those traveled before you, after long hours, have successfully mapped each grid. This led them to their Secret.

Some adventurers are anxious to begin their journey. In their eagerness they perhaps view mapping and its skill as time consuming. The following pages provide all maps needed to venture the Land of Varn. While all maps are provided, special events and encounters are left for your search. May your journeys flourish with great rewards!