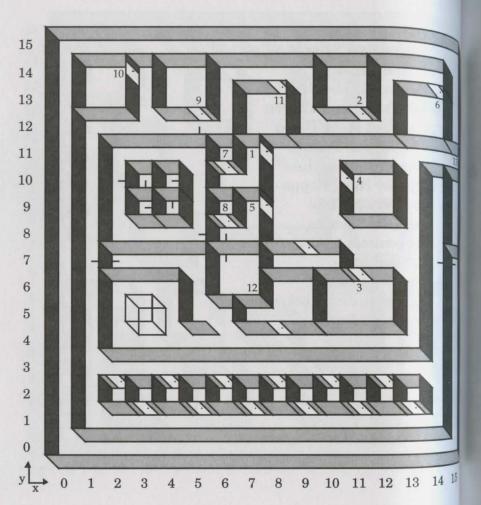

## **Those Dimensions Remaining**

The balance of your travel in the Land of Varn totals, shall we say, 15 dimensions? These dimensions are best described as dungeons and stronghol You'll even suffer a maze and a plane. Most dangerous, as they stray you far 15 from the safety you once found traveling the towns. Some send you wander far below the surface. As you journey indoors, many spells now test worthle If you're unable to gain entry, chances are you do not possess the appropriate 13 skill, experience, or perhaps item. If entry is gained, proceed with caution. Three strongholds are ruled by ones possessing the utmost in power. One dimension is regulated by the Clerics of the South, while another appears to 11 governed by Dragons of all things! Heed all signs and banners. Note all clue 10 Mind names and colors. Travel upstairs and downstairs. Search all levels. Encounters occur in closed areas. Expect the impact more advanced, as those 9 you battle prove more strategic than you've witnessed. Search all Black and White painted rooms. If not successful at first, search again. These are the common. Now search their difference...

# **Dungeon Ruins under Dragadune First Level**

and passage to the cavern under Dusk. Be confronted by a cult of new order. elerics attack most reverently, even religiously. Encounters resemble groups of actical combat, worsening most progressively. Mind all messages. Corak helps n your search for the South.

#### Legend = Door (may be locked, trapped, etc.) = Magic Barrier = Secret Door

# **Dungeon Ruins under Dragadune Second Level**

# 15 14 13 12 11 10 8 7 6 5 4 3 0

has left you a dispatch. Encounters are hit-or-miss. As you meander, yearn the miss! This teleport does you no well.

# **Dungeon Ruins under Dragadune Third Level**

Three levels down encourage doubting your safety. Discover three doors, a Stairs lead up. Stairs lead down. Take the stairs that give you success. Cora urtain and a box. The door is your key. A gold message adds to your collection. Find those that find you worthy Here listening becomes a skill. Once deemed worthy, again take drink from fountains and pools to increase status.