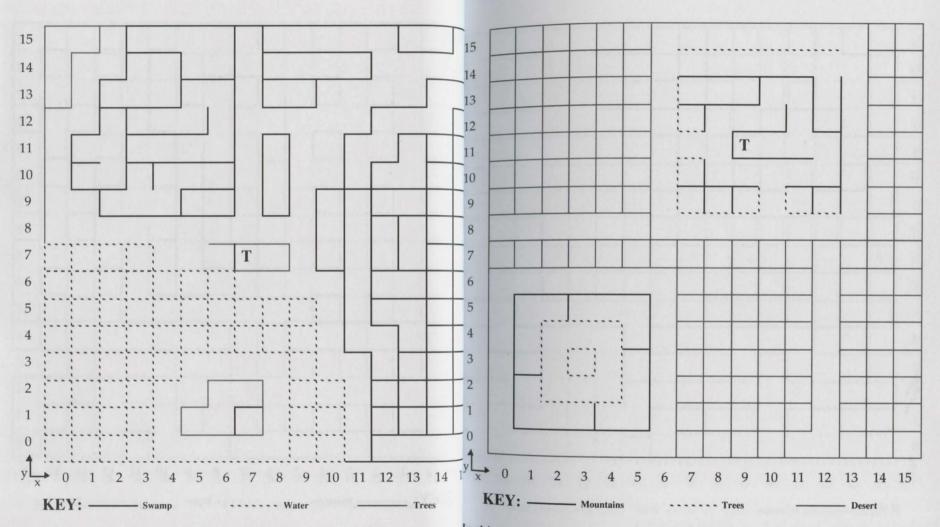

## **Those Dimensions Remaining**

The balance of your travel in the Land of Varn totals, shall we say, 15 dimensions? These dimensions are best described as dungeons and stronghol You'll even suffer a maze and a plane. Most dangerous, as they stray you far 15 from the safety you once found traveling the towns. Some send you wander far below the surface. As you journey indoors, many spells now test worthle If you're unable to gain entry, chances are you do not possess the appropriate 13 skill, experience, or perhaps item. If entry is gained, proceed with caution. Three strongholds are ruled by ones possessing the utmost in power. One dimension is regulated by the Clerics of the South, while another appears to 11 governed by Dragons of all things! Heed all signs and banners. Note all clue 10 Mind names and colors. Travel upstairs and downstairs. Search all levels. Encounters occur in closed areas. Expect the impact more advanced, as those 9 you battle prove more strategic than you've witnessed. Search all Black and White painted rooms. If not successful at first, search again. These are the common. Now search their difference...

# **Dungeon Ruins under Dragadune First Level**

and passage to the cavern under Dusk. Be confronted by a cult of new order. elerics attack most reverently, even religiously. Encounters resemble groups of actical combat, worsening most progressively. Mind all messages. Corak helps n your search for the South.

#### Legend = Door (may be locked, trapped, etc.) = Magic Barrier = Secret Door