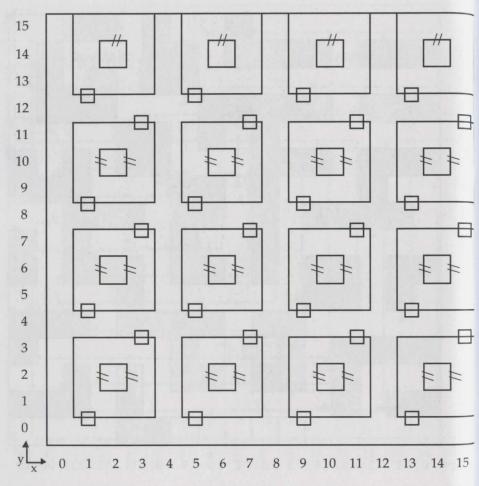

#### **Towns**

Once was a time that children frolicked through the Land of Varn. Happiness was known and felt by all. Though happiness still abounds, change has come. This change has driven the towns underground. Thus explaining the cavernous openings found on your map.

As you embark on your journey, take note to act wisely. When traveling the five towns, they become both familiar and unique. Once your party registers in the Inn, you're free to meet the townspeople and explore its sites. Charity pays on judgment day. Be sure to call on Blacksmiths, as they have supplies to aid in your journey. Since the journey promises to be a long one, shop for many culinary delights. Simple tipping gestures bestowed on bartenders prove worthwhile. Listen for rumors. Temples are to be visited to gain needed clerical guidance. Being that skill and experience are of great importance, perhaps your interest lies in training exercises. These are the familiar.

The closer to town you travel, the safer your journey. One of the towns is without natural caverns, while another gives you change in its pool. Each town need be shopped wisely. Purchases made vary in worth, cost, and of course in magic! Read on for the unique...

Legend

= Door (may be locked, trapped, etc.)

= Magic Barrier

= Secret Door

## **Town of Sorpigal**

Your adventure begins in the quaint Town of Sorpigal. It is written that here in Sorpigal you find seven of the eight statues\*. Search these statues, as they possess valuable insight on quests toward the Secret of the Inner Sanctum. The wise avoid jailings. Sorpigal, though a lovely town, is just the beginning. You will go beyond. If your party yearns for the outdoors, seek its passage. If you yearn to travel to another town, look for the Irish one. A mere gem makes him a fine travel agent.