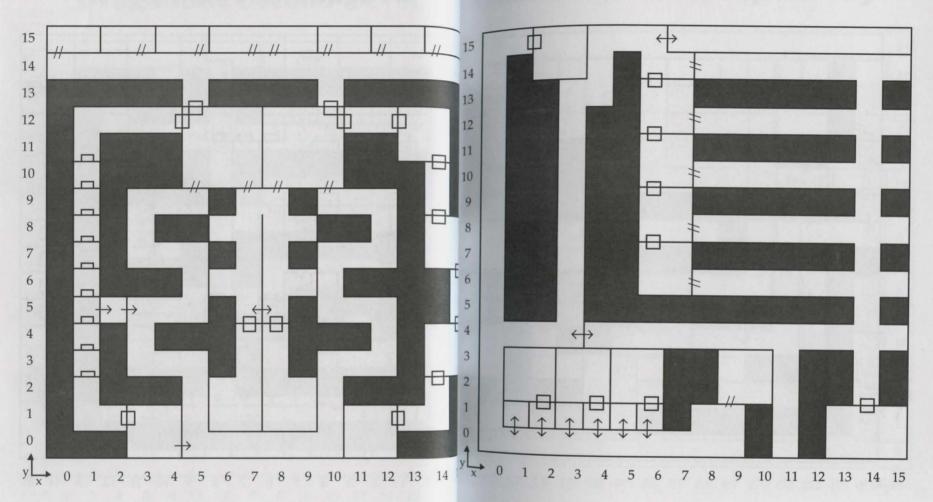

There are a total of 55 surfaces you may journey. Each of these surfaces may be defined as 16 by 16 square grids; ranging from Towns, Natural Caverns, Outdoor Regions, Castles and Those Dimensions Remaining. While Might and Magic does acquaint you with mapping skills, you may opt to utilize those furnished in the first section of these writings. Supplied below each map find its legend, followed by said accounts from past travelers. These writings further introduce basic strategies and suggestions. Specific coordinates proving rich to your adventures are found. Certain riddles, quests and magic items are difficult to locate or understand. Find here their meaning. Those knowing success share their mystery herein.

#### Maps

Part of the mystique enjoyed while adventuring Might and Magic is the player's need to map 55 distinct 16 by 16 square grids. Those traveled before you, after long hours, have successfully mapped each grid. This led them to their Secret.

Some adventurers are anxious to begin their journey. In their eagerness they perhaps view mapping and its skill as time consuming. The following pages provide all maps needed to venture the Land of Varn. While all maps are provided, special events and encounters are left for your search. May your journeys flourish with great rewards!