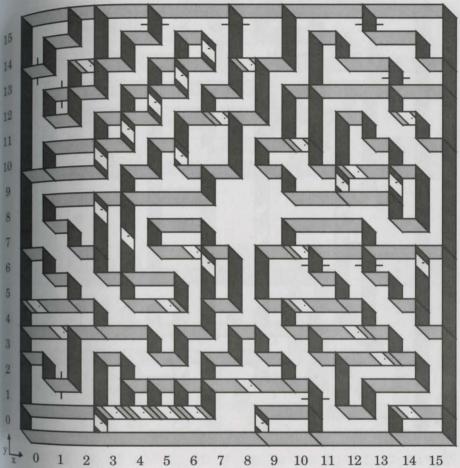

#### Maps

Part of the mystique enjoyed while adventuring Might and Magic is the player's need to map 55 distinct 16 by 16 square grids. Those traveled before you, after long hours, have successfully mapped each grid. This led them to their Secret.

Some adventurers are anxious to begin their journey. In their eagerness they perhaps view mapping and its skill as time consuming. The following pages provide all maps needed to venture the Land of Varn. While all maps are provided, special events and encounters are left for your search. May your journeys flourish with great rewards!

There are a total of 55 surfaces you may journey. Each of these surfaces may be defined as 16 by 16 square grids; ranging from Towns, Natural Caverns, Outdoor Regions, Castles and Those Dimensions Remaining. While Might and Magic does acquaint you with mapping skills, you may opt to utilize those furnished in the first section of these writings. Supplied below each map find its legend, followed by said accounts from past travelers. These writings further introduce basic strategies and suggestions. Specific coordinates proving rich to your adventures are found. Certain riddles, quests and magic items are difficult to locate or understand. Find here their meaning. Those knowing success share their mystery herein.