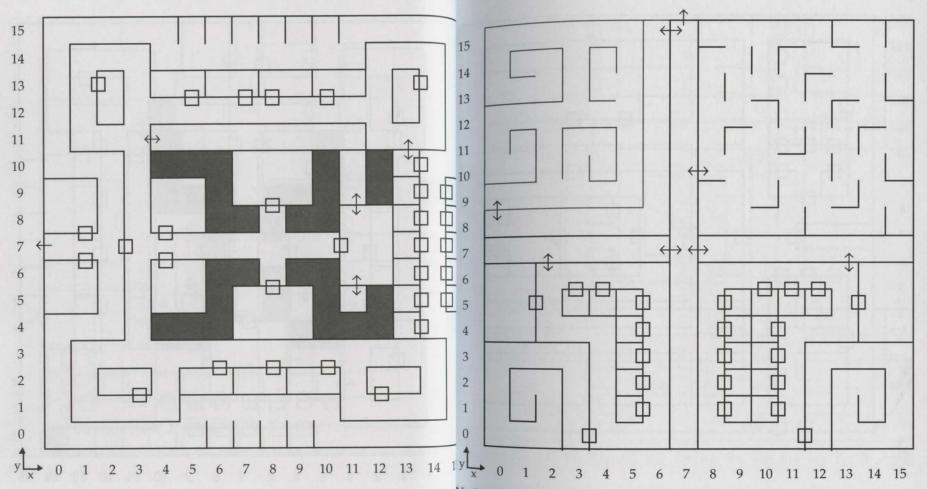

## **Those Dimensions Remaining**

The balance of your travel in the Land of Varn totals, shall we say, 15 dimensions? These dimensions are best described as dungeons and stronghol You'll even suffer a maze and a plane. Most dangerous, as they stray you far 15 from the safety you once found traveling the towns. Some send you wander far below the surface. As you journey indoors, many spells now test worthle If you're unable to gain entry, chances are you do not possess the appropriate 13 skill, experience, or perhaps item. If entry is gained, proceed with caution. Three strongholds are ruled by ones possessing the utmost in power. One dimension is regulated by the Clerics of the South, while another appears to 11 governed by Dragons of all things! Heed all signs and banners. Note all clue 10 Mind names and colors. Travel upstairs and downstairs. Search all levels. Encounters occur in closed areas. Expect the impact more advanced, as those 9 you battle prove more strategic than you've witnessed. Search all Black and White painted rooms. If not successful at first, search again. These are the common. Now search their difference...

# **Dungeon Ruins under Dragadune First Level**

and passage to the cavern under Dusk. Be confronted by a cult of new order. elerics attack most reverently, even religiously. Encounters resemble groups of actical combat, worsening most progressively. Mind all messages. Corak helps n your search for the South.

# **Dungeon Ruins under Dragadune Second Level**

# **Dungeon Ruins under Dragadune Third Level**

Three levels down encourage doubting your safety. Discover three doors, a Stairs lead up. Stairs lead down. Take the stairs that give you success. Cora urtain and a box. The door is your key. A gold message adds to your collection. Find those that find you worthy Here listening becomes a skill. Once deemed worthy, again take drink from fountains and pools to increase status.

# Warrior's Stronghold in Raven's Warrior's Stronghold in Raven's **Wood First Level**

# **Wood Second Level**

glass. A wrong guess gets you teleported. You'll need the key of white gray whereabouts, plus a jump, is the turn off. Once off, expect the Raven Archer.

hrough a secret passage you'll locate hidden encounters. No stoning here, Don't be bewildered by the Riddle of the Ruby. Your answer is clear heavy ather bouldering instead! Though you'll not find the fifth test, knowing its ext reads that meeting him serves as defeating him. The poor find him rich.