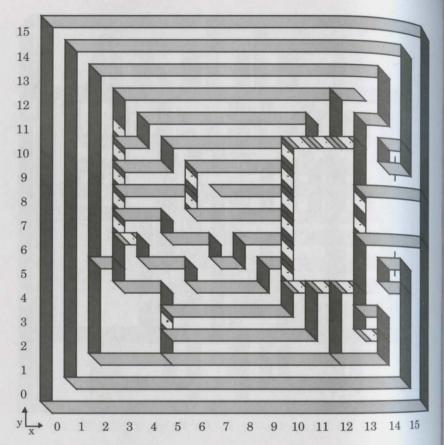

#### Castles

Traveling the castles of the Land of Varn brings you closer to the Secret of the nner Sanctum. Though only five appear on your map, it is suspected, even believed, you will learn of another. Assuming there is this sixth castle, it need be ventured only by those possessing great skill and experience. For they alone will truly reap its rewards. When frequenting castles, be sure to have your nerchants pass in hand that which you acquired from The Ancient Way. Castles appear similar and not. Having prisoners, kings and messages make hem same. Many a quests are to be granted. Take note of messages, especially n silver. One of the castles holds that interleave and the one for gold as well. All is not as it seems. Make your clues work together. Be sharp, as you'll be leceived often. Think straight, for you'll easily be confused. This is the similar, now find what's not.

Legend

= Door (may be locked, trapped, etc.)

= Magic Barrier

= Secret Door

#### **Castle White Wolf**