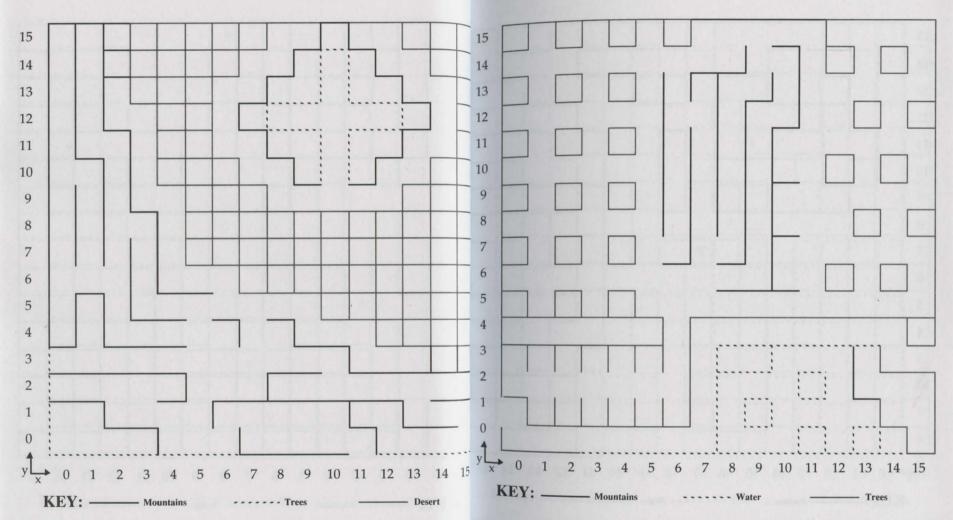

#### Castles

Traveling the castles of the Land of Varn brings you closer to the Secret of the nner Sanctum. Though only five appear on your map, it is suspected, even believed, you will learn of another. Assuming there is this sixth castle, it need be ventured only by those possessing great skill and experience. For they alone will truly reap its rewards. When frequenting castles, be sure to have your nerchants pass in hand that which you acquired from The Ancient Way. Castles appear similar and not. Having prisoners, kings and messages make hem same. Many a quests are to be granted. Take note of messages, especially n silver. One of the castles holds that interleave and the one for gold as well. All is not as it seems. Make your clues work together. Be sharp, as you'll be leceived often. Think straight, for you'll easily be confused. This is the similar, now find what's not.

Legend

= Door (may be locked, trapped, etc.)

= Magic Barrier

= Secret Door