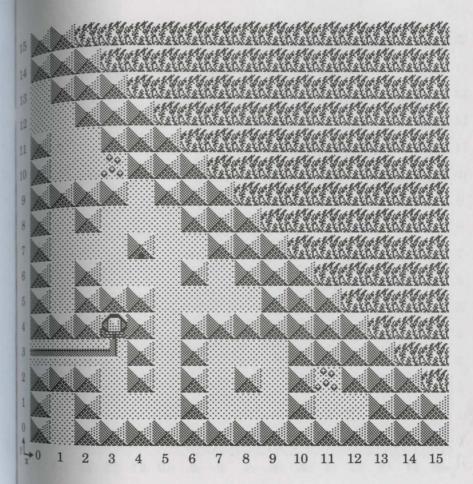

#### **Natural Caverns**

Nine natural caverns await you. Caverns, as the name suggests, are underground chambers. They are ideal for adventure and gathering information. Though a bit more dangerous than towns, they are viewed fairly safe on the whole. Travel from cavern-to-cavern may be done via the shimmering blue and white portals. Thus eliminating the need to travel outdoors. Journeying the caverns reveals that which appears usual, and of course, the unusual. Levitation skills save you from much peril. Statistics are relative. Your party will long for more challenging caverns as you gain in experience. Discover easy the usual. Hunt aggressively for the unusual.

### Cavern under Sorpigal

It is here a man in robes grants you your first quest. This chamber is ventured generally by those with lesser experience. Encounters here are relatively safe. The Arena will serve as good proving grounds for your skills, but rewards appear trite.