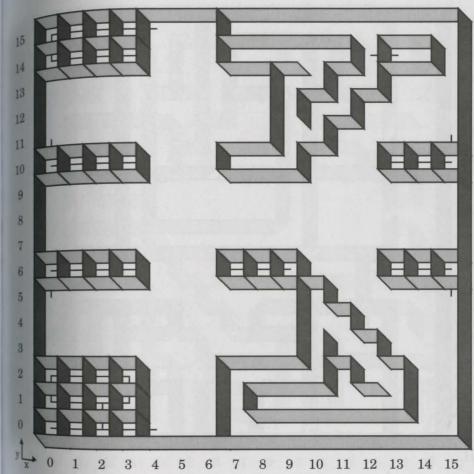

#### Maps

Part of the mystique enjoyed while adventuring Might and Magic is the player's need to map 55 distinct 16 by 16 square grids. Those traveled before you, after long hours, have successfully mapped each grid. This led them to their Secret.

Some adventurers are anxious to begin their journey. In their eagerness they perhaps view mapping and its skill as time consuming. The following pages provide all maps needed to venture the Land of Varn. While all maps are provided, special events and encounters are left for your search. May your journeys flourish with great rewards!

There are a total of 55 surfaces you may journey. Each of these surfaces may be defined as 16 by 16 square grids; ranging from Towns, Natural Caverns, Outdoor Regions, Castles and Those Dimensions Remaining. While Might and Magic does acquaint you with mapping skills, you may opt to utilize those furnished in the first section of these writings. Supplied below each map find its legend, followed by said accounts from past travelers. These writings further introduce basic strategies and suggestions. Specific coordinates proving rich to your adventures are found. Certain riddles, quests and magic items are difficult to locate or understand. Find here their meaning. Those knowing success share their mystery herein.