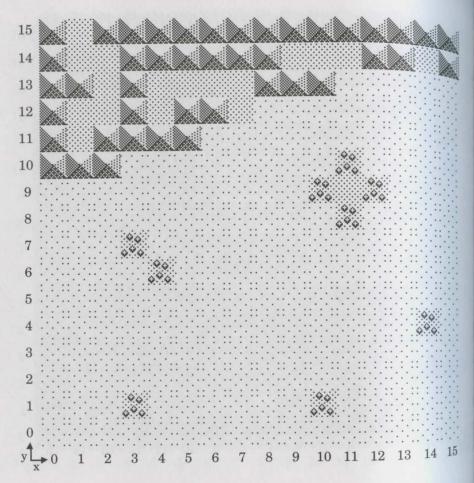

## **Those Dimensions Remaining**

The balance of your travel in the Land of Varn totals, shall we say, 15 dimensions? These dimensions are best described as dungeons and stronghol You'll even suffer a maze and a plane. Most dangerous, as they stray you far 15 from the safety you once found traveling the towns. Some send you wander far below the surface. As you journey indoors, many spells now test worthle If you're unable to gain entry, chances are you do not possess the appropriate 13 skill, experience, or perhaps item. If entry is gained, proceed with caution. Three strongholds are ruled by ones possessing the utmost in power. One dimension is regulated by the Clerics of the South, while another appears to 11 governed by Dragons of all things! Heed all signs and banners. Note all clue 10 Mind names and colors. Travel upstairs and downstairs. Search all levels. Encounters occur in closed areas. Expect the impact more advanced, as those 9 you battle prove more strategic than you've witnessed. Search all Black and White painted rooms. If not successful at first, search again. These are the common. Now search their difference...