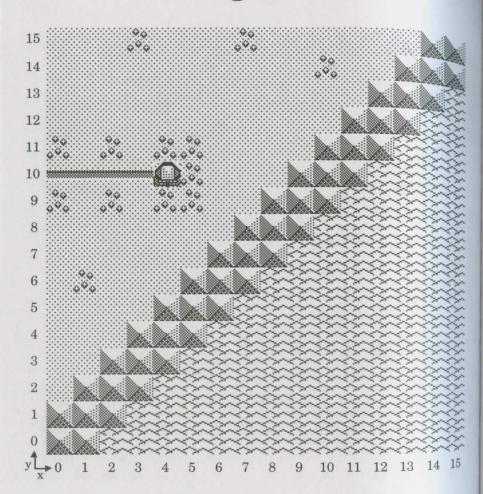

## **Those Dimensions Remaining**

The balance of your travel in the Land of Varn totals, shall we say, 15 dimensions? These dimensions are best described as dungeons and stronghol You'll even suffer a maze and a plane. Most dangerous, as they stray you far 15 from the safety you once found traveling the towns. Some send you wander far below the surface. As you journey indoors, many spells now test worthle If you're unable to gain entry, chances are you do not possess the appropriate 13 skill, experience, or perhaps item. If entry is gained, proceed with caution. Three strongholds are ruled by ones possessing the utmost in power. One dimension is regulated by the Clerics of the South, while another appears to 11 governed by Dragons of all things! Heed all signs and banners. Note all clue 10 Mind names and colors. Travel upstairs and downstairs. Search all levels. Encounters occur in closed areas. Expect the impact more advanced, as those 9 you battle prove more strategic than you've witnessed. Search all Black and White painted rooms. If not successful at first, search again. These are the common. Now search their difference...