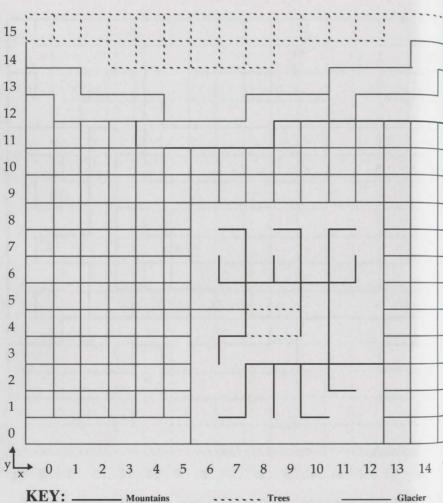

#### **Natural Caverns**

Nine natural caverns await you. Caverns, as the name suggests, are underground chambers. They are ideal for adventure and gathering information. Though a bit more dangerous than towns, they are viewed fairly safe on the whole. Travel from cavern-to-cavern may be done via the shimmering blue and white portals. Thus eliminating the need to travel outdoors. Journeying the caverns reveals that which appears usual, and of course, the unusual. Levitation skills save you from much peril. Statistics are relative. Your party will long for more challenging caverns as you gain in experience. Discover easy the usual. Hunt aggressively for the unusual.

### Cavern under Sorpigal

It is here a man in robes grants you your first quest. This chamber is ventured generally by those with lesser experience. Encounters here are relatively safe. The Arena will serve as good proving grounds for your skills, but rewards appear trite.

#### Cavern in the Northern Barrier

# 15 14 13 12 11 10 9 10 11 12 13 14 15

Learn the value of your jump spell. Search the button that turns the slide off, as continual acid pool bathing seems unwise. While in this chamber, battle the thirteen specific encounters to their entirety and you'll obtain the bronze key. Take heed of the Banner's warning.