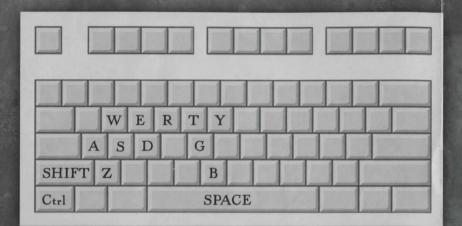

### **DEFAULT CONTROLS:**

#### MOUSE

Mouse Movement . . . . Look in any direction

Button 1 . . . . . . Primary attack

Button 2 . . . . . Secondary attack

(Some weapons do not have a secondary attack)

Wheel ...... Cycles through available weapons

#### KEYBOARD

A/D..... Sidestep left/right

W/S..... Move forward/backward

E..... Use item (Open doors, pull switches, etc.)

SPACE ...... Jump

Left Ctrl ..... Crouch

Left SHIFT .... Run/Walk

R..... Reload/Recharge weapon

T..... Talk (Type a message to all players)

Y . . . . . . . Team Talk (Type a message to your teammates)

G..... To drop a purchased weapon

Z..... To activate the Voice Command Menu