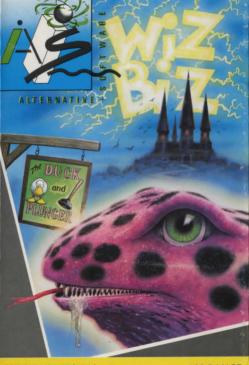

Full colour graphic and text adventure.

## Loading instructions:-Type LOAD "" and then press ENTER key.

So .... you've woken up then Ralph?

I don't suppose you remember much about last night?, how you took part in a particularly alcoholic session at the 'Duck and Plunger'? It appears you were drinking with some of your 'WIZARD' buddies when you performed your usual party piece by turning one of them into a pink and black spotted Salamander . . . That was Mike

When the spell wore off the chap in question wasn't too pleased. That's how you ended up in his Castle. You are NOT his favourite person. Only your familiar spirit can help you now . . . If you can remember his name that is,

you dozy old goat.

Not too wierd a story line for you we hope. Quite a nightmare really so we'd better give you a few clues to help you on your way. Just a selection of command words from over one hundred available to you: DISTURB-UNDRESS-SMASH-BOIL-CUDDLE -WAND-VACUUM-SUCK-DRINK-PUFF, as well as the usual commands such as Go NSEW, HELP etc. That's all the help your getting, but if you get completely stuck then send us a stamped self addressed envelope and we'll send you the complete cheat list, only failures do that though don't they. Ha ha ha . . . Ralph . . Ralph