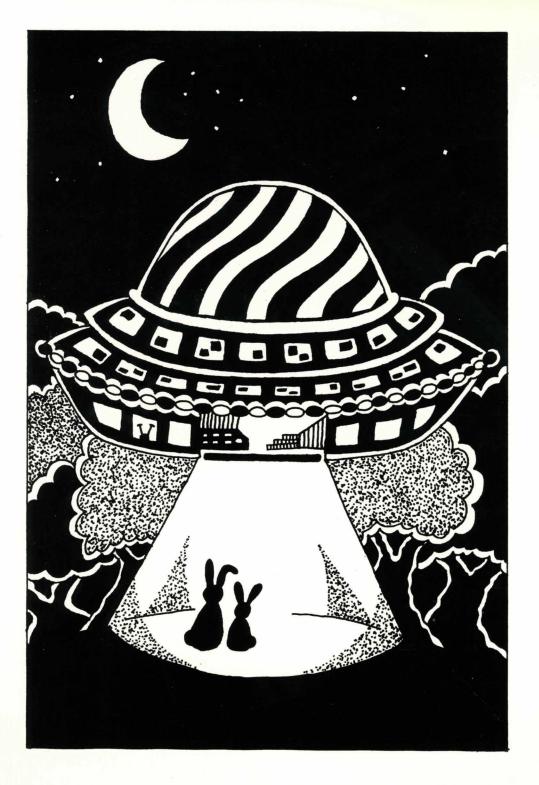

### Work Card 3

The Visitors from Space!

Your robot has taken you to the woods at the edge of town where you see a flying saucer. As you watch, it slowly opens and the robot goes inside.

Are you going to follow the robot?

What will you find inside?

Does the flying saucer take off?

Will you ever get home again?