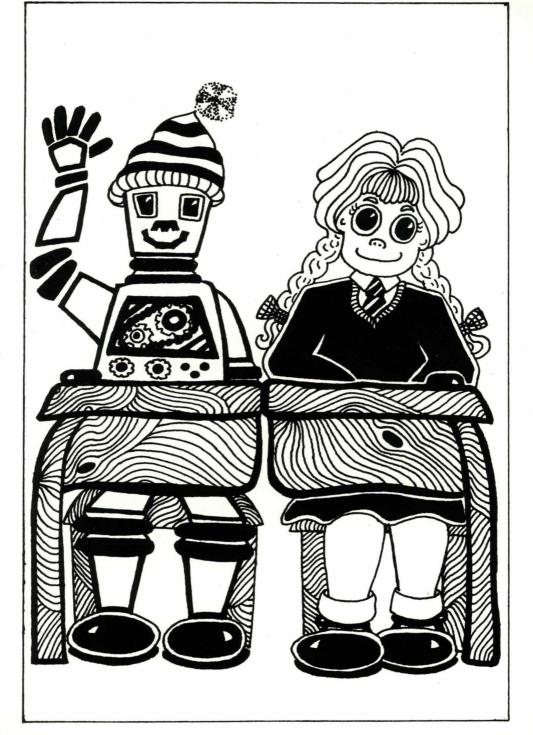

#### Work Card 2

Robot in School

You have built the robot and taken it to school. Everyone is sitting quietly waiting for the teacher to come in.

When do you think your teacher will notice the new pupil?

What do you think your teacher will say?

What lessons are you having today?

What is your robot good at?