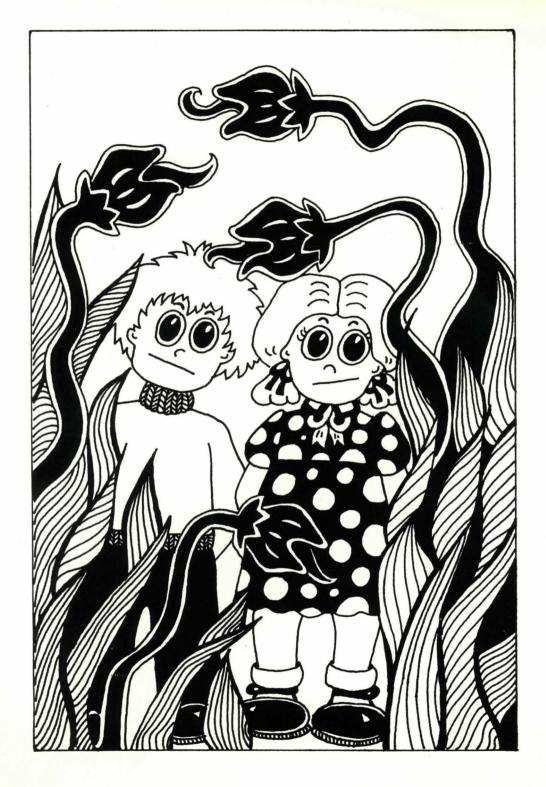

#### Trapped in the House

You went back to the house and Professor Potts gave you a drink of green liquid which has changed you back to normal.

Unfortunately you are now trapped in the house by large, walking plants that don't look very friendly at all.

How are you going to escape?

Where are Professor Potts and his children?

What do the plants want?