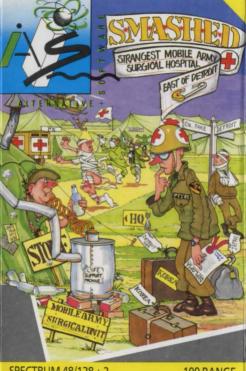

Loading Instructions:—

Type LOAD "" and then press ENTER key.

YEAR: 1951

PLACE: SOMEWHERE IN KOREA

You are Pigs Eye Peers, yesterday a newly qualified fresh out of Medical School surgeon, with a diploma in your hand. Today you're here in Korea, doing your part to repel the enemy hoards and doing the running repairs on the soldier boys of 'Uncle Sams' army.

Never before though have you come across a stranger place than this.

## S\*M\*A\*S\*H\*E\*D

THE Strangest
Mobile
Army
Surgical
Hospital
East of
Detroit!