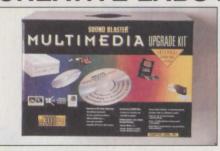

### CREATIVE LABS MULTIMEDIA

The standard sound for the future. Multimedia Kit includes Sound Blaster Pro (20-voice, 16-bit, Stereo, FM music synth), MIDI interface, CD-ROM drive, Plus Multimedia software (Microsoft Windows 3.1. Microsoft Bookshelf and more).