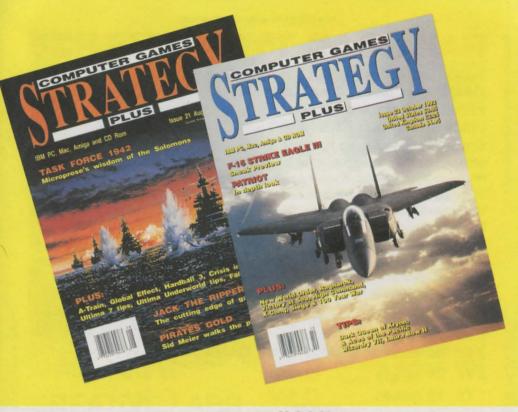

Subscribe today and you'll be entered to win the ULTIMATE GAME MACHINE. You'll also receive RAILROAD TYCOON FREE. Yes we'll send you a FREE COPY of the Microprose block buster hit "RAILROAD TYCOON."

Strategy Plus writers are hardcore gamers who give their honest opinions of games that they have played at length. Each issue is packed with previews. reviews and detailed hints on the hottest new titles such as F-15 Strike Eagle III. Wizardry Crusaders of the Dark Savant, Links 386 Pro, The Perfect General and Ultima Underworld II. Game designers such as Chris Crawford, Dan Bunten, and Bruce Shelly bring you up to date as the design process unfolds. Subscribe today and don't miss out on the latest in IBM, CD-ROM, Macintosh and Amiga based computer games.