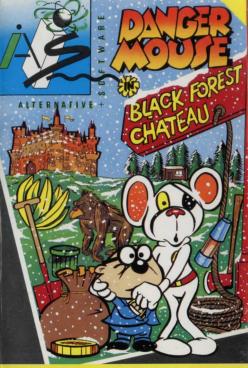

Colonel K., who heads a government department so secret even he doesn't know it's name, is in contact with the world's greatest secret agent, Danger Mouse, and his faithful assistant Penfold.

The Colonel is explaining how a mysterious Pi-beam is zapping world leaders. "They are being sent bananas, and causing a sticky problem for the government".

"So you see, D.M., unless something is done soon the world will be in a terrible jam".

"Luckily we have traced the sauce . . . I mean source of this beam to a spot in the Black Forest. So that is where we want you to go".

"It should be a piece of cake Colonel", you reply, and you are off on yet another dangerous mission, to: "THE BLACK FOREST CHATEAU".