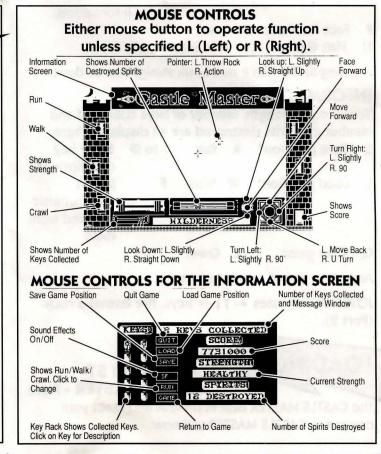

## CASTLE MASTER

High in one tower of Castle Eternity, time seeps away for your captive twin. If rescue fails, you are both doomed to become spirit slaves of Magister the Castle Master, who waits to steal your souls! Decipher the clues, open the drawbridge, maintain your strength against each and every guardian spirit. Three Potions, ten keys and a plague of hazards may be encountered as you trespass behind locked doors, explore secret tunnels, descend into caverns or stumble upon treasure and terror. But should you fail... fear is forever!









## **ESCAPE FROM THE PLANET OF THE ROBOT MONSTERS PUFFY'S SAGA** PUZZNIC **RAINBOW ISLANDS SLY SPY** LOOK OUT FOR THESE FANTASTIC GAMES FROM