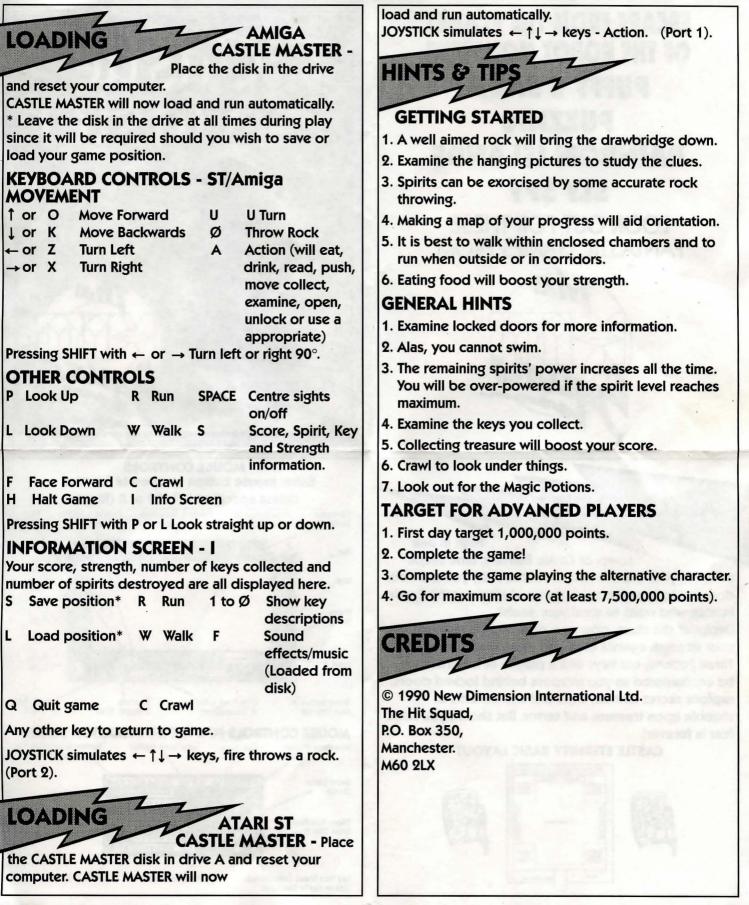

## CASTLE MASTER

High in one tower of Castle Eternity, time seeps away for your captive twin. If rescue fails, you are both doomed to become spirit slaves of Magister the Castle Master, who waits to steal your souls! Decipher the clues, open the drawbridge, maintain your strength against each and every guardian spirit. Three Potions, ten keys and a plague of hazards may be encountered as you trespass behind locked doors, explore secret tunnels, descend into caverns or stumble upon treasure and terror. But should you fail... fear is forever!









## **ESCAPE FROM THE PLANET OF THE ROBOT MONSTERS PUFFY'S SAGA** PUZZNIC **RAINBOW ISLANDS SLY SPY** LOOK OUT FOR THESE FANTASTIC GAMES FROM