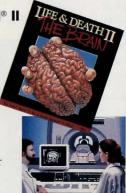

# LIFE & DEATH® II - THE BRAIN

Welcome to the Neurosurgery Wing, Doctor. It's the ultimate medical adventure into the depths and mysteries of the human brain! Your hectic day begins with x-rays, CAT scans, Ultra-sound and MRIs, with

You make life and death decisions on the Neurosurgery ward.

stunning color graphics and digitized sound. Only you can decide - does your patient need The Knife? Warning operate in Nightmare Mode and things could get completely out of hand!

| LIFE | & DEATH II-THE | BRAIN   |     | 1 1 1 1 1 1 1 1 |       |         |
|------|----------------|---------|-----|-----------------|-------|---------|
| IRM  | 13 5" 104344   | \$49.95 | IRM | 15 25") 10      | 11111 | \$10.05 |