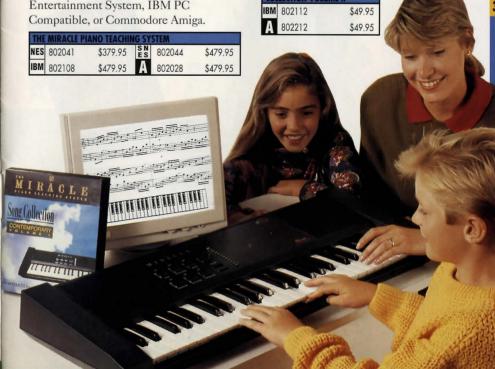

# IT'S A MIRACLE!

THE MIRACLE PIANO TEACHING SYSTEM

This major technological breakthrough makes piano lessons fun! Because you're playing to learn...not just learning to play. The minute you touch *The Miracle Piano Teaching System*, you're making music. And through a unique

Exciting, arcade-quality video games...learn while you play!

inter–active system, *The Miracle* creates a custom approach to learning the keyboard that is completely personalized. You

play – and learn – at your own pace, at your own level, whenever you want.

Hundreds of lessons teach you all styles of music: classical, rock, jazz, contemporary and country. By the end of the first lesson, you won't just be playing, you'll be playing along with the built-in Miracle Orchestra. (Imagine a jazz guitar – or saxophone – accompanying your tune.)

Over 200 lessons and from 40 to 100 musical pieces included.

Before long, you'll be able to read music, play songs in rhythm, and perform twohanded piano pieces. Using Artificial Intelligence Technology, *The Miracle*  monitors each lesson and builds a series of personalized exercises just for you. And by borrowing the fun of video games, it makes kids (even grown-up kids) want to learn. It doesn't matter whether you're 6 or 96 – *The Miracle* brings the joy of music to everyone.

Learn at your own pace, and at your own level.

As a stand-alone instrument, *The Miracle* rivals the music industry's most sophisticated MIDI consoles, with over 128 digital instrument sounds and effects, 49 full-sized velocity sensitive keys, foot pedal, 4" speakers, and stereo earphones. It's designed to work with your Nintendo Entertainment System, Super Nintendo Entertainment System, IBM PC Compatible, or Commodore Amiga.