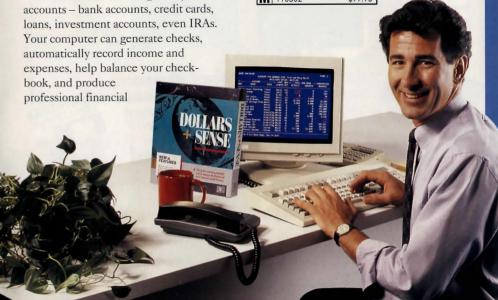

MAKE YOUR DOLLARS

Graphical interface is easy

of thousands of home and small business

menus, and command keys, it gives you

three ways to interact with the program -

you can even create your own icon-based

Dollars and Sense manages all your

budgets. With its icon interface, pull-down

- even fun - to use.

commands!

# DOLLARS AND SENSE®

Why go through the agony of balancing vour budget every month when you can have a personal financial adviser do it instead? Dollars and Sense does that once abhorred job with ease. Since 1984. Dollars and Sense has been a leading financial

Master your finances

in minutes.

adjustable fonts and column widths in reports, automatic double-entry accounting, a ninelevel accounting

statements. At tax

time, prepare vour

finances quickly

data conveniently

accumulated by

Dollars and Sense.

and easily with

hierarchy, sorting capability, and on-line help. There are also new reports and graphs, support of world and European date and amount formats, and quick and easy account reconciliation.

Features include user-created icons,

interactive running balances, custom

check layout, a "set start-up" feature,