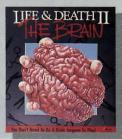

# LIFE & DEATH® II - THE BRAIN

Welcome to the Neurosurgery Wing, Doctor. It's the ultimate medical adventure into the depths and mysteries of the human brain! Your hectic day begins with x-rays, CAT scans, Ultra-sound and MRIs, with

You make life and death decisions on the Neurosurgery ward.

stunning color graphics and digitized sound. Only you can decide - does your patient need The Knife? Warning operate in Nightmare Mode and things could get completely out of hand!

| LIFE | & DEATH II-THE | BRAIN   |     | 1 1 1 1 1 1 1 1 |       |         |
|------|----------------|---------|-----|-----------------|-------|---------|
| IRM  | 13 5" 104344   | \$49.95 | IRM | 15 25") 10      | 11111 | \$10.05 |