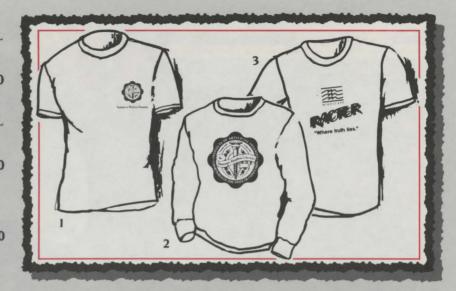

and the -

Institute of Artificial Insanity

SPECIAL OFFER

- 1. T-Shirt with the INSTITUTE OF ARTIFICIAL INSANITY insignia.
  Sizes: Adult XL, L, M, S. Child Large. \$8.00
- 2. Sweatshirt with the INSTITUTE OF ARTIFICIAL INSANITY insignia.
  Sizes: Adult XL, L, M, S, Child Large. \$18.00
- 3. T-Shirt that says RACTER: WHERE TRUTH LIES. Sizes: Adult XL, L, M, S, Child Large. \$8.00