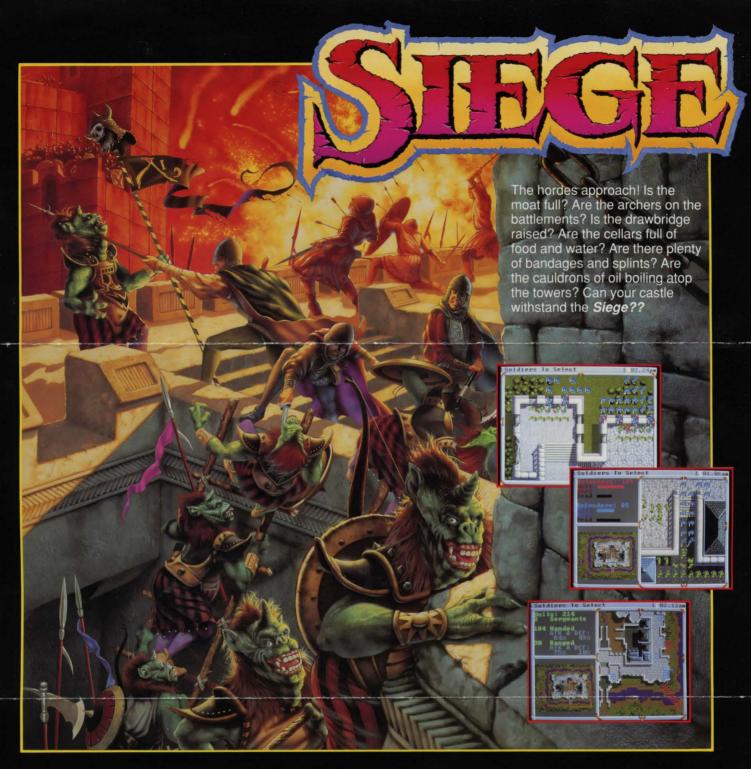

Mindcraft presents: *Siege*. Finally, a strategic simulation of pulse pounding, thought provoking medieval style castle assault.

Historical and Fantasical elements combine to challenge your leadership with a never-ending variety of contests and dilemmas. Do your knights sortie against the rabble outside your gates? Can your spies learn the enemy's plans in the dead of night, and return to tell the tale? Is your wizard still strong enough to shroud the enemy camp in sheets of flame to halt their progress?

**Siege** gives you four castles to attack and defend. You can't do it all yourself; you must depend on your vassals and their troops, each with his or her own abilities and skills.

Attack or defend in any one-castle scenario, then test your mettle in extended campaigns to prove your mastery of the art of Siege. Or design your own scenarios. What if Highrock Fortress were held by trolls, or Usk'hem Gart by elves? More castles, more scenarios, and more campaigns are on their way from Mindcraft.

## Man the battlements! Raise the drawbridge!

In *Siege*, you command the forces assaulting (or defending) one of many intricately-designed castles out of medieval fantasy.

*Siege* is a realtime strategic simulation, you control troops — peasants, knights, elves, wizards, trolls, goblins — all having their own strengths and weaknesses, and all commanders have their own personalities.

- Play one scenario or an entire campaign. Design your own onslaughts with the built-in Editor; you have complete control.
- 8-way scrolling Battlefields, Pop-up windows, and special Report displays
- Siege Towers, Battering Rams, Catapults, or Boiling Oil ... many weapons and defenses are at your troops disposal
- · Historical troops: French, English, Celtic, and others to choose from
- Mythical troops: Elves, Goblins, Trolls, Giants, Beasts (including the dreaded Moat Squid), Wizards, Superheroes, and others