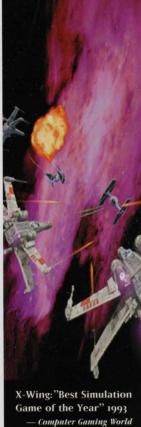

## COLLECTOR'S

Logether at last, Star Wars: X-Wing Collector Series presents an incredible compilation of LucasArts' most celebrated space-combat games: X-Wing Collector's CD-ROM, TIE Fighter Collector's CD-ROM, plus Flight School™, 14 fully playable missions from X-Wing vs. TIE-Fighter. Fight in the immortal conflict between the Imperial Navy and the Rebel Alliance. Climb into the cockpit of an X-wing and battle deadly TIE fighters. Or join the evil Empire to crush the Rebellion. The fate of the galaxy is in your hands.

- Fly missions in a variety of Imperial or Rebel spacecraft, including X-wings, B-wings, TIE fighters, TIE interceptors
- · Choose from proving grounds and training missions to full combat and assault runs in beginning, intermediate and advanced modes
- · Fly real-time against real pilots with X-Wing vs. TIE Fighter: Flight School - with single and multiplayer combat missions
- Intensify your Star Wars experience with John Williams' dramatic musical score and realistic sound effects
- Full 3D-accelerated graphics optionssupports major 3D cards. All titles tuned for Windows 95/98

X-Wing vs. TIE Fighter: "Best Science Fiction Simulation Game" 1997 — CNET Game Center

**PLATFORM** Windows 95 CD-ROM; Joystick Required

CATEGORY Space Combat Simulation; Single and Multiplay

MULTIPLAY X-Wing vs. TIE Fighter: Flight School: Available only on Modem, Serial, and Local Area Network connections and only with other owners of Flight School or X-Wing vs. TIE Fighter: Academy 3D

Star Wars: X-Wing Collector Series #01-090 ......\$29.95