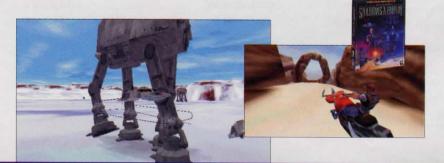

# STAR WARS ROGUE SOUADRON HIGH SPEED, HIGH AIR COMBAT THE

#### Pilot - Bronave for Battle

- Take on the Galactic Empire in your choice of X-wings, Y-wings, Awings, V-wings and snowspeeders
- Match wits and reflexes with the Empire's most advanced arsenal: AT-AT walkers, AT-STs, TIE fighters and more
- Test your flying skill over, around and through a world of extraordinary environments-water, canyons, deserts, treetops, and volcanoes
- Get an airborne perspective on familiar terrains like Tatooine and adapt your skills to completely new locations
- Astound your senses with neverbefore seen effects including real-time lighting, smoke, engine glow, tracer fire, moving ground troops, and more

## ACTION STAR WARS WAY

Climb into Luke Skywalker's flight suit and choose an all new Rebel Alliance craft. As leader of the elite Rogue Squadron, your mission is to race through amazing 3D worlds facing one pulse-pounding challenge after another: search and destroy, reconnaissance, rescues, and more. Play the right mix of offense and defense, protect your wingmates and live to fly another mission.

ITEM # 01-095

PRICE \$49.95

PLATFORM Windows 95 CD-ROM 3D Accelerator Required; Joystick Highly Recommended

CATEGORY Action Arcade

AVAILABILITY Late Fall 1998