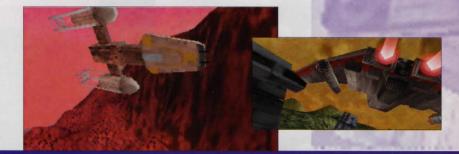

# STAR WARS ROGUE SOUADRON HIGH SPEED, HIGH AIR COMBAT THE

#### Pilot - Bronave for Battle

- Take on the Galactic Empire in your choice of X-wings, Y-wings, Awings, V-wings and snowspeeders
- Match wits and reflexes with the Empire's most advanced arsenal: AT-AT walkers, AT-STs, TIE fighters and more
- Test your flying skill over, around and through a world of extraordinary environments-water, canyons, deserts, treetops, and volcanoes
- Get an airborne perspective on familiar terrains like Tatooine and adapt your skills to completely new locations
- Astound your senses with neverbefore seen effects including real-time lighting, smoke, engine glow, tracer fire, moving ground troops, and more

## ACTION STAR WARS WAY

Climb into Luke Skywalker's flight suit and choose an all new Rebel Alliance craft. As leader of the elite Rogue Squadron, your mission is to race through amazing 3D worlds facing one pulse-pounding challenge after another: search and destroy, reconnaissance, rescues, and more. Play the right mix of offense and defense, protect your wingmates and live to fly another mission.