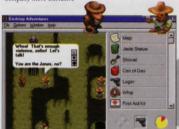

## INDIANA JONES® AND HIS DESKTOP ADVENTURES™

Search for hidden Mexican treasures. Match wits against motley characters and challenging puzzles. With games averaging under an hour, there's always time for an Indy adventure break.

#01-048 PC 3.5" disks . . . . . . . . . . \$19.95 #01-057 Mac\* 3.5" disks . . . . . . . \$19.95 \*Company Store Exclusive

- · Play a challenging game on your desktop when you need a break
- · Follow 15 different quests ranging from rescuing a wise shaman to recovering mystical Indian treasures to locating a sacred temple

**PLATFORMS** Win3.1/Win95 floppy and Mac OS 7.1 floppy

CATEGORY Desktop Adventure

AVAILABILITY