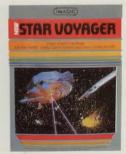

## **STAR UOYAGER®**

You pilot the Astro-Cruiser Star Voyager through treacherous space. Your mission: penetrate the seven star portals. Radar tells you where star portals lie — and fierce enemy ships. Blast them with laser fire or photon torpedoes. Keep energy levels up — or risk destruction! Only passing through a star portal restores energy. One or two players battle to survive. Each passage becomes more perilous. But there's no turning back!