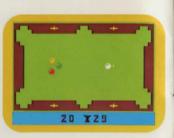

## **TRICK SHOT**

Name your game: Pool, English Billiards or Trick Shot combinations will tax any expert. One or two players compete for the winner's trophy. Authentic game play and sounds pull you irresistibly into the action. Cushion shots and just the right touch of "English" increase the challenge. Test your poise and accuracy as you chalk up your stick for some pool hall action.