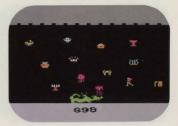

### RIDDLE#SPHICK

You wander through Egypt's Valley of the Kings, seeking to solve the Riddle of the Sphinx. Pyramids, palm trees and temples dot this parching desert. A flaming phoenix appears and beware the god Anubisl Defend yourself. Collect priceless treasures and artifacts — they'll help you on your journey to the mysterious Sphinx. A must for strategy game enthusiasts.