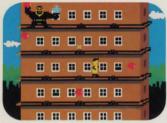

### **BEAUTY & BEAST**

Horrible Hank has run off with Tiny Mabell Bashful Buford is in hot pursuit. He's got to save his girll He climbs the Mutton Building floor by floor. Horrible Hank pelts Buford with boulders. Birds, bats and rats nearly knock him off the ledge — but he struggles on, and upl Tiny Mabel sends her heart out to Buford. If he catches her encouragement, he glows nothing can stop him! How high can he climb? The higher they go, the harder the going gets!