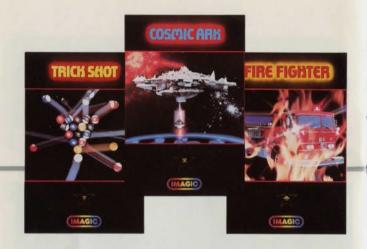

## FIRE FIGHTER"

Fire AlertI Battle raging flames before they scorch a panicked victim. He's trapped in the building. He races for the roof. The blaze climbs quickly. Reach him with your ladder. Douse flames with your hose. Only you can save himl But hurryl You haven't much time. Actionpacked with red-hot suspense. Fire Fighter calls for nerves of steel. It's Hero-Timel

## COSMIC ARK

The Cosmic Ark races to bring back creatures from distant planets. The awesome Ark glides through alien space. Foes attack from every side. Destroy them — or be blasted! Reach strange and distant worlds. Send a satellite to capture the skittish beasties in your tractor beam. They may duck away. Keep trying! Transport them to the Ark before another foreign horde attacks. Your mission — to seek and save.

## **TRICK SHOT**

Name your game: Pool, English Billiards or Trick Shot combinations will tax any expert. One or two players compete for the winner's trophy. Authentic game play and sounds pull you irresistibly into the action. Cushion shots and just the right touch of "English" increase the challenge. Test your poise and accuracy as you chalk up your stick for some pool hall action.