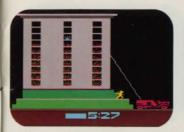

### **BEAUTY & BEAST**

Horrible Hank has run off with Tiny Mabell Bashful Buford is in hot pursuit. He's got to save his girll He climbs the Mutton Building floor by floor. Horrible Hank pelts Buford with boulders. Birds, bats and rats nearly knock him off the ledge — but he struggles on, and upl Tiny Mabel sends her heart out to Buford. If he catches her encouragement, he glows nothing can stop him! How high can he climb? The higher they go, the harder the going gets!