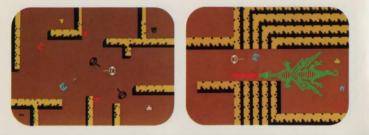

### DRAGOMFIRE

Dreadful dragons control the King's castlel The young Prince wants them banished — but first he must reclaim the royal treasures. He has to cross castle bridges, dodging dragonfire as he goes. He leaps, ducks and sprints to reach the other sidel Once across, the Prince enters a splendid storeroom. He can pocket every treasure he touches. He must grab them all before he can escape. But he must beware the deadly dragons — they follow him with their fiery breath. How many bridges can he cross? How many storerooms can he empty?

### DRAGOCIFIRE

Dragons rule the Castlel The young Prince seeks to thwart them. He must reclaim his Kingdom's treasures. As he attempts to cross castle bridges, he dodges deadly dragonfire and an archer's shower of arrowsl Once across the bridge, the Prince finds a fabulous storeroom — and its ferocious guardian! He can take every treasure he touches, and must grab them all before he can escape. But the deadly dragons await him with an extra-warm "welcome!" Their breath can fry his hide!