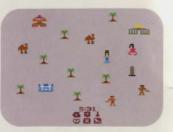

### RIDDLE#SPHICK

You wander through Egypt's Valley of the Kings, seeking to solve the Riddle of the Sphinx. Pyramids, palm trees and temples dot this parching desert. A flaming phoenix appears and beware the god Anubisl Defend yourself. Collect priceless treasures and artifacts — they'll help you on your journey to the mysterious Sphinx. A must for strategy game enthusiasts.