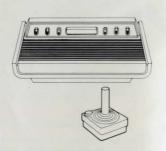

- Atari<sup>®</sup> Game System (or Sears Video Arcade) and 15 cartridges
- Intellivision<sup>®</sup> Game System (or Sears Super Video Arcade) and 18 cartridges
  - durable plastic construction
  - sturdy black base
  - simulated woodgrain panel
  - smoke-tinted dust cover