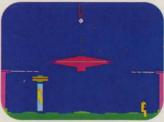

## **STAR UOYAGER®**

You pilot the Astro-Cruiser Star Voyager through treacherous space. Your mission: penetrate the seven star portals. Radar tells you where star portals lie — and fierce enemy ships. Blast them with laser fire or photon torpedoes. Keep energy levels up — or risk destruction! Only passing through a star portal restores energy. One or two players battle to survive. Each passage becomes more perilous. But there's no turning back!