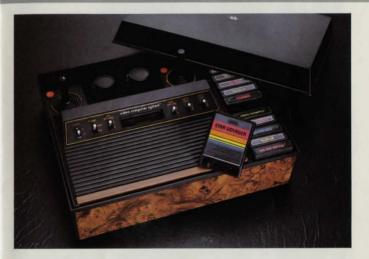

# VIDEO STORAGE CENTER<sup>™</sup>

- Atari<sup>®</sup> Game System (or Sears Video Arcade) and 15 cartridges
- Intellivision<sup>®</sup> Game System (or Sears Super Video Arcade) and 18 cartridges
  - durable plastic construction
  - sturdy black base
  - simulated woodgrain panel
  - smoke-tinted dust cover