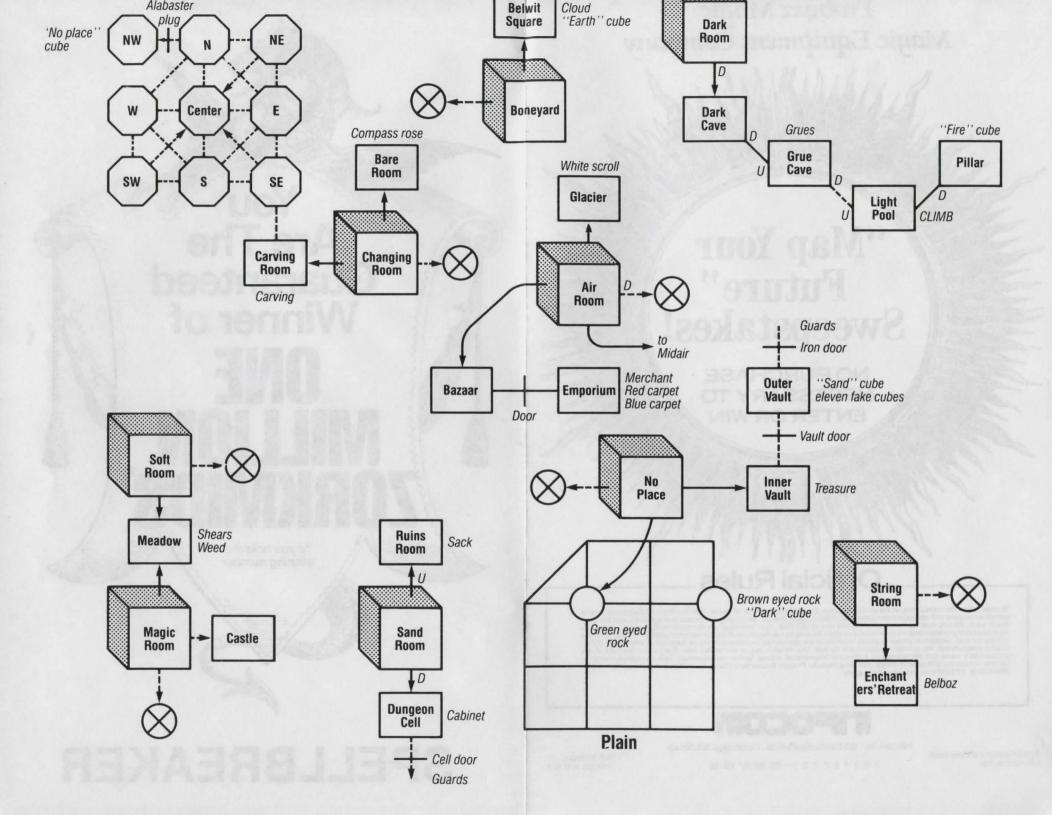

#### **Map Your Future** Sweepstakes Instructions Using the enclosed map, fill in the blanks in the following statements. Only entry forms with completed statements will be eligible. Mail your entry form to: "Map Your Future" Sweepstakes, Frobozz Magic Magic Equipment Company, Borphee. 1. You'll need to use your Frobozz Magic Magic Equipment Company luminstone to avoid being eaten in the 2. You might want to sow some Frobozz Magic Magic Equipment Company magnetic bozberry seeds in the 3. The carpets sold at the cannot match the strength and reliability of those offered by the Frobozz Magic Magic Equipment Company. is the perfect place to show off your Frobozz Magic Magic Equipment Company flame-resistant alchemist's jumpsuit. 5. There is like home, unless it is the Frobozz Magic Magic Equipment Company outlet store in Borphee, open 7 days a week, dawn to dusk. Please Send Me: LUMINSTONE. Frotz spell on the blink? Our luminstone emits a purple glow to light your way. Keep it in your pocket for those unexpectedly Dark moments. Zm15. BOZBERRY SEEDS. Having trouble maintaining a protective circle? Magnetic bozberry leaves draw evil forces out of your home and into the bozberry root. where they are rendered harmless. Brightly-colored plants are easy to grow. Zm9 per pack of 25 seeds. MAGIC CARPET. Treat yourself to a new Contortayarn carpet. Reduced in price from our Special Crisis Edition Catalog! Blue beetle design only. Zm430. ALCHEMIST'S JUMPSUIT. No need to worry about trying unusual metal combinations when you're wearing our flame-resistant jumpsuit. Fully fashioned of 100% fugron. One size fits all. Zm26. I enclose Zm\_ Name. Address