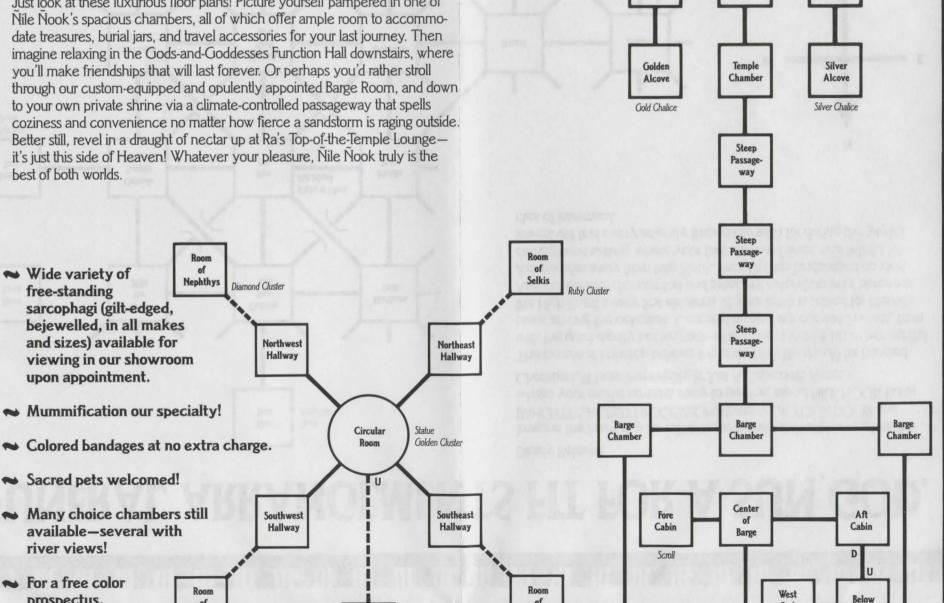

# AN EYE TO THE NEXT WORLD... WITH ALL THE COMFORTS OF THIS WORLD.

Golden

Chamber

Inner

Chamber

Silver

Chamber

Serene, vet sumptuous, spiritual vet with a flare for the sensational. That's what Nile Nook is all about.

Just look at these luxurious floor plans! Picture yourself pampered in one of Nile Nook's spacious chambers, all of which offer ample room to accommodate treasures, burial jars, and travel accessories for your last journey. Then imagine relaxing in the Gods-and-Goddesses Function Hall downstairs, where you'll make friendships that will last forever. Or perhaps you'd rather stroll through our custom-equipped and opulently appointed Barge Room, and down to your own private shrine via a climate-controlled passageway that spells coziness and convenience no matter how fierce a sandstorm is raging outside. Better still, revel in a draught of nectar up at Ra's Top-of-the-Temple Loungeit's just this side of Heaven! Whatever your pleasure, Nile Nook truly is the best of both worlds.

E \_

LEGEND

Normal passageway

----

Passageway requiring special equipment or problem solving

Notes: All horizontal passages leave the room in the direction shown. Vertical passages are labelled "U" for UP and "D" for DOWN. To avoid giving away problems, objects not immediately visible upon entering a room are not shown. Where more than one direction leads to the same place, only one is shown.