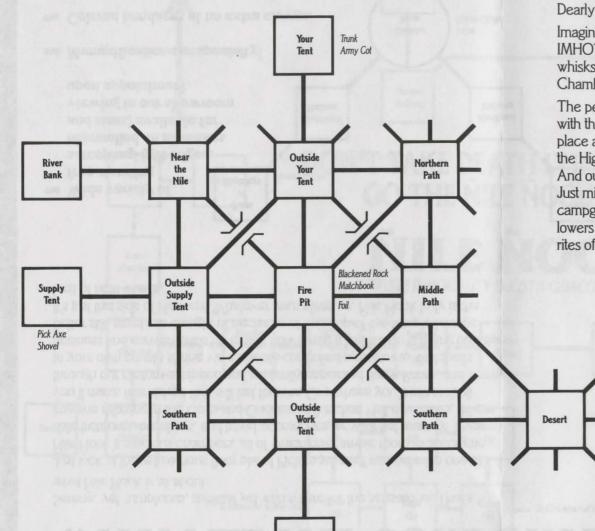

Desert

To Chamber of Ra

WHERE IMMORTALITY IS JUST A CATACOMB AWAY.

NOTE: ALL UNLABELED LINES LEAD TO THE DESERT.

E \_

LEGEND

Normal passageway

----

Passageway requiring special equipment or problem solving

Notes: All horizontal passages leave the room in the direction shown. Vertical passages are labelled "U" for UP and "D" for DOWN. To avoid giving away problems, objects not immediately visible upon entering a room are not shown. Where more than one direction leads to the same place, only one is shown.