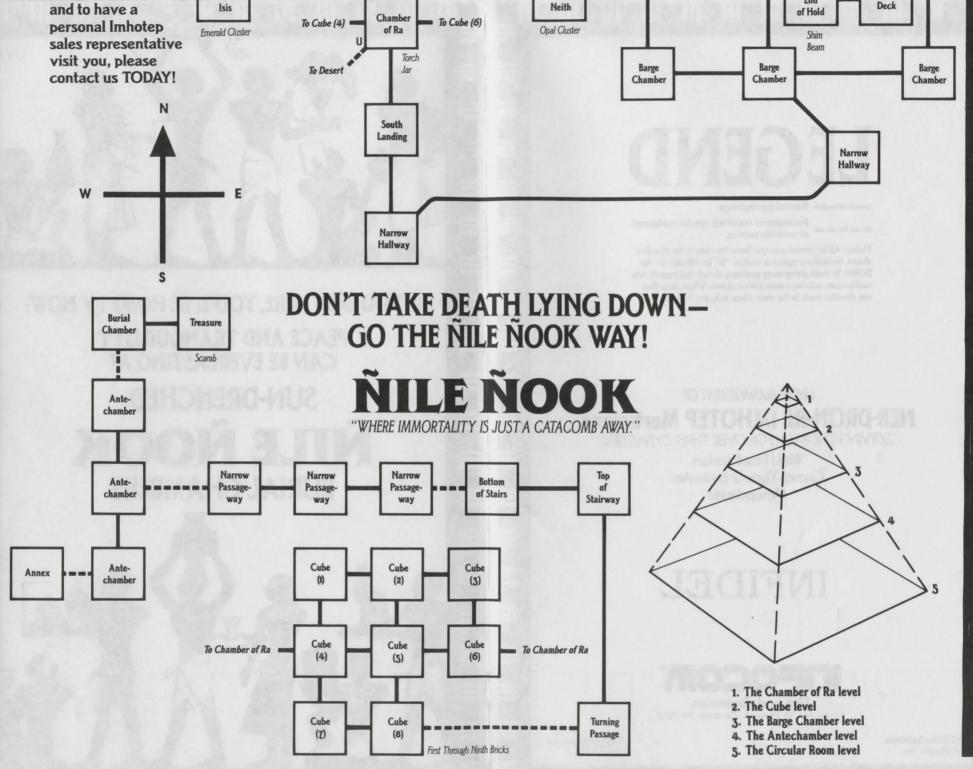

Desert

To Chamber of Ra

WHERE IMMORTALITY IS JUST A CATACOMB AWAY.

NOTE: ALL UNLABELED LINES LEAD TO THE DESERT.

Just look at these luxurious floor plans! Picture yourself pampered in one of Nile Nook's spacious chambers, all of which offer ample room to accommodate treasures, burial jars, and travel accessories for your last journey. Then imagine relaxing in the Gods-and-Goddesses Function Hall downstairs, where you'll make friendships that will last forever. Or perhaps you'd rather stroll through our custom-equipped and opulently appointed Barge Room, and down to your own private shrine via a climate-controlled passageway that spells coziness and convenience no matter how fierce a sandstorm is raging outside. Better still, revel in a draught of nectar up at Ra's Top-of-the-Temple Loungeit's just this side of Heaven! Whatever your pleasure, Nile Nook truly is the best of both worlds.

E \_

LEGEND

Normal passageway

----

Passageway requiring special equipment or problem solving

Notes: All horizontal passages leave the room in the direction shown. Vertical passages are labelled "U" for UP and "D" for DOWN. To avoid giving away problems, objects not immediately visible upon entering a room are not shown. Where more than one direction leads to the same place, only one is shown.