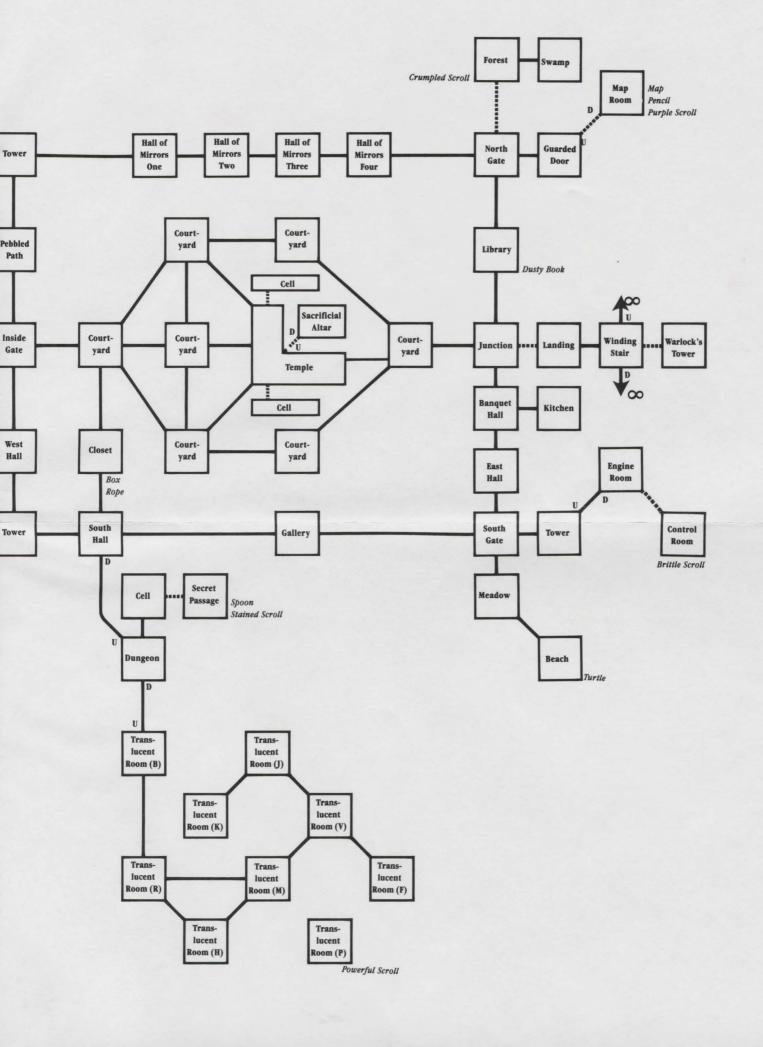

## Legend

Normal passageway
Passageway requiring special
equipment or problem solving
Passageway continues to infinity

Notes: All horizontal passages leave the room in the direction shown. Vertical passages are labelled "U" for UP and "D" for DOWN. To avoid giving away problems, objects not immediately visible upon entering a room are not shown. Where more than one direction leads to the same place, only one is shown.