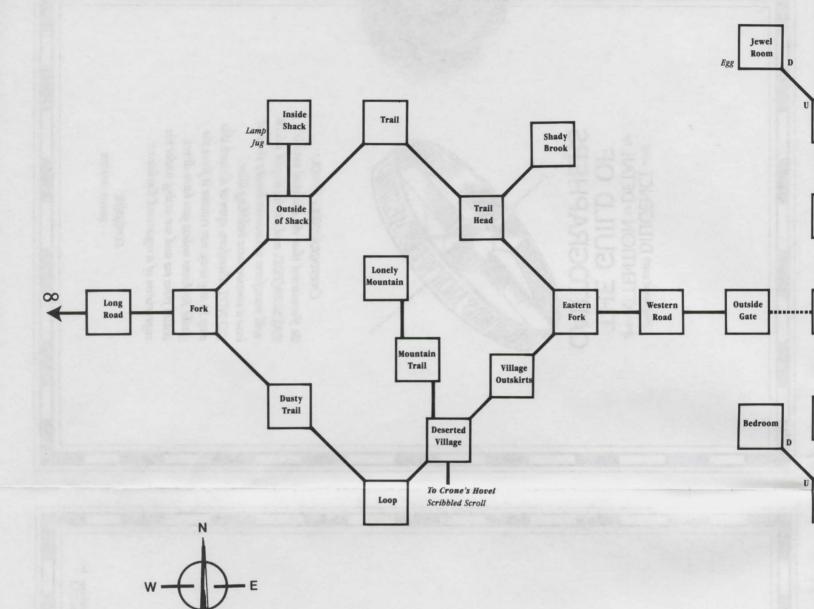

## Legend

Normal passageway
Passageway requiring special
equipment or problem solving
Passageway continues to infinity

Notes: All horizontal passages leave the room in the direction shown. Vertical passages are labelled "U" for UP and "D" for DOWN. To avoid giving away problems, objects not immediately visible upon entering a room are not shown. Where more than one direction leads to the same place, only one is shown.