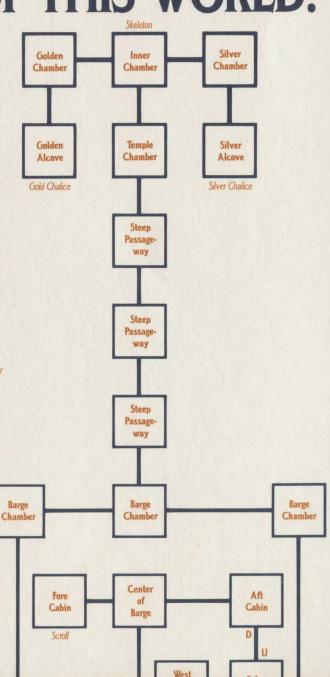

## AN EYE TO THE NEXT WORLD... WITH ALL THE COMFORTS OF THIS WORLD.

of

Selkis

Hallway

Oolden Cluster

South east

Hallway

Circular

Room

Serene, yet sumptuous, spiritual yet with a flare for the sensational. That's what Nile Nook is all about.

Just look at these luxurious floor plans! Picture yourself pampered in one of Nile Nook's spacious chambers, all of which offer ample room to accommodate treasures, burial jars, and travel accessories for your last journey. Then imagine relaxing in the Gods-and-Goddesses Function Hall downstairs, where you'll make friendships that will last forever. Or perhaps you'd rather stroll through our custom-equipped and opulently appointed Barge Room, and down to your own private shrine via a climate-controlled passageway that spells coziness and convenience no matter how fierce a sandstorm is raging outside. Better still, revel in a draught of nectar up at Ra's Top-of-the-Temple Lounge—it's just this side of Heaven! Whatever your pleasure, Nile Nook truly is the best of both worlds.

Normal passageway

Passageway requiring special equipment or problem solving

Notes: All horizontal passages leave the room in the direction shown. Vertical passages are labelled "U" for UP and "D" for DOWN. To avoid giving away problems, objects not immediately visible upon entering a room are not shown. Where more than one direction leads to the same place, only one is shown.