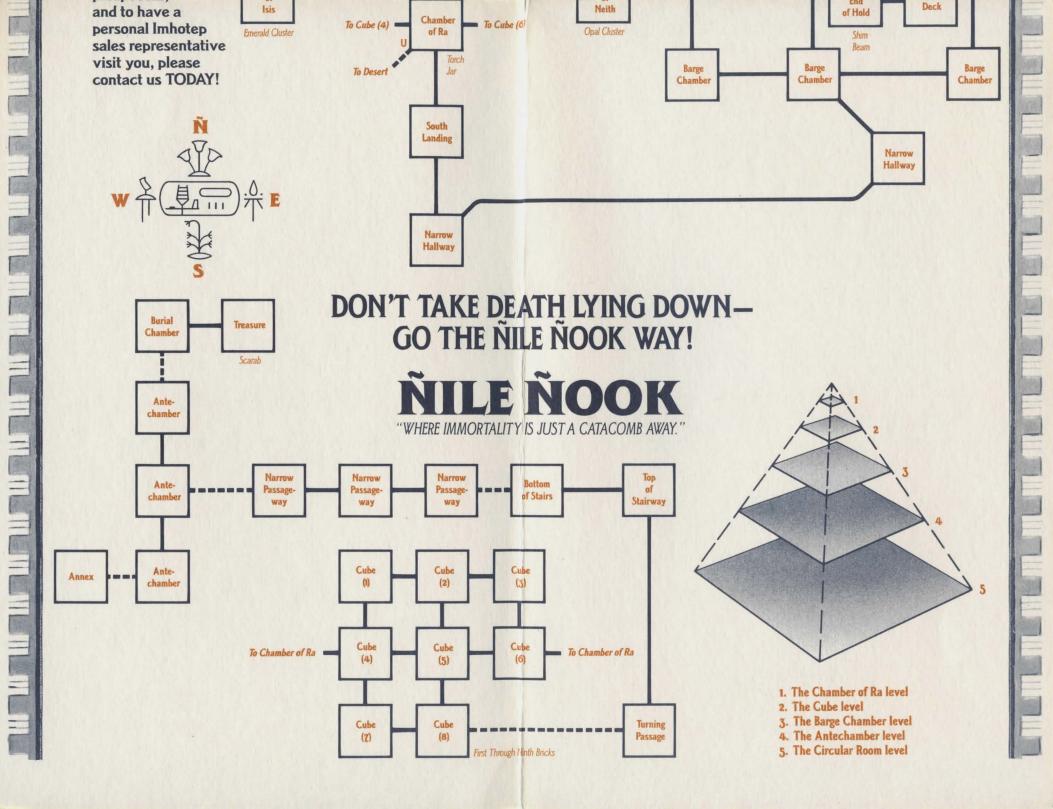

Room

Serene, yet sumptuous, spiritual yet with a flare for the sensational. That's what Nile Nook is all about.

Just look at these luxurious floor plans! Picture yourself pampered in one of Nile Nook's spacious chambers, all of which offer ample room to accommodate treasures, burial jars, and travel accessories for your last journey. Then imagine relaxing in the Gods-and-Goddesses Function Hall downstairs, where you'll make friendships that will last forever. Or perhaps you'd rather stroll through our custom-equipped and opulently appointed Barge Room, and down to your own private shrine via a climate-controlled passageway that spells coziness and convenience no matter how fierce a sandstorm is raging outside. Better still, revel in a draught of nectar up at Ra's Top-of-the-Temple Lounge—it's just this side of Heaven! Whatever your pleasure, Nile Nook truly is the best of both worlds.

Normal passageway

Passageway requiring special equipment or problem solving

Notes: All horizontal passages leave the room in the direction shown. Vertical passages are labelled "U" for UP and "D" for DOWN. To avoid giving away problems, objects not immediately visible upon entering a room are not shown. Where more than one direction leads to the same place, only one is shown.