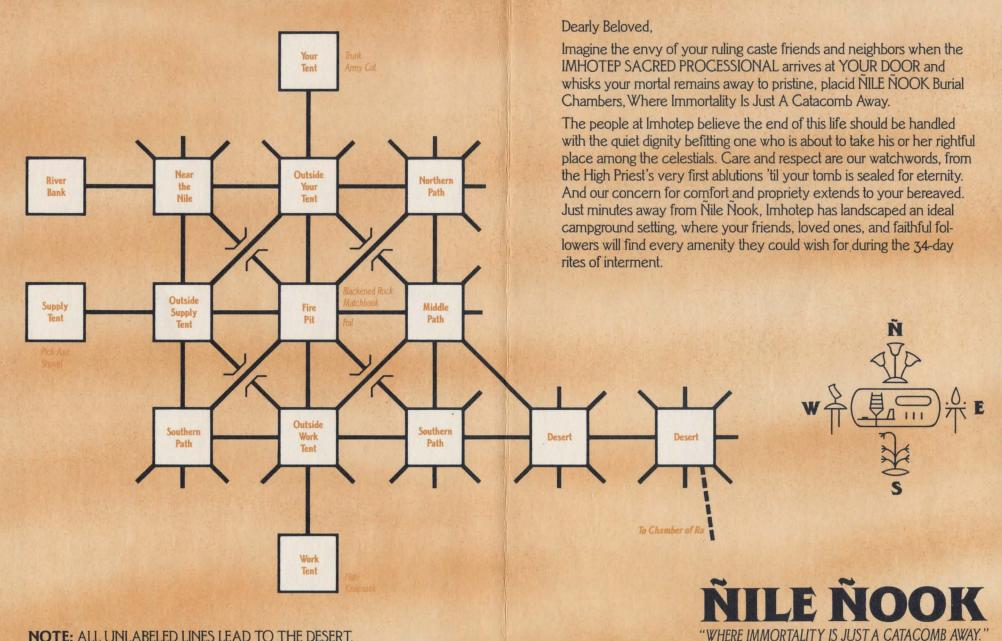

Room

Serene, yet sumptuous, spiritual yet with a flare for the sensational. That's what Nile Nook is all about.

Just look at these luxurious floor plans! Picture yourself pampered in one of Nile Nook's spacious chambers, all of which offer ample room to accommodate treasures, burial jars, and travel accessories for your last journey. Then imagine relaxing in the Gods-and-Goddesses Function Hall downstairs, where you'll make friendships that will last forever. Or perhaps you'd rather stroll through our custom-equipped and opulently appointed Barge Room, and down to your own private shrine via a climate-controlled passageway that spells coziness and convenience no matter how fierce a sandstorm is raging outside. Better still, revel in a draught of nectar up at Ra's Top-of-the-Temple Lounge—it's just this side of Heaven! Whatever your pleasure, Nile Nook truly is the best of both worlds.

Normal passageway

Passageway requiring special equipment or problem solving

Notes: All horizontal passages leave the room in the direction shown. Vertical passages are labelled "U" for UP and "D" for DOWN. To avoid giving away problems, objects not immediately visible upon entering a room are not shown. Where more than one direction leads to the same place, only one is shown.