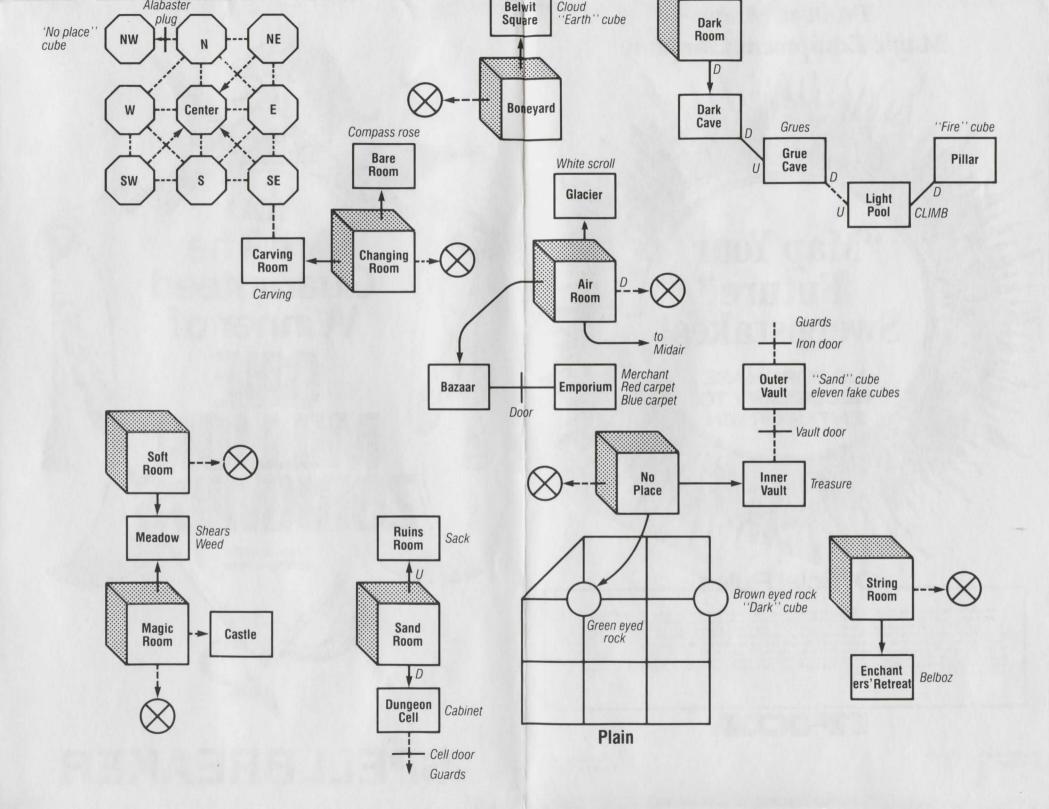

## Map Your Future

Sweepstakes Instructions

Using the enclosed map, fill in the blanks in the following statements. Only entry forms with completed statements will be eligible. Mail your entry form to: "Map Your Future" Sweepstakes, Frobozz Magic Magic Equipment Company, Borphee.

| 1. You'll need to use your Frobozz Magic Magic Equipment Company luminstone to avoid being eaten in the                                                                                                                                                                                                                                                                                                                                                                                                                                                                                                                                                                                                                                                                                                                                                                                                                                                                                                                                                                                                                                                                                              | - 1 |                                                                               |
|------------------------------------------------------------------------------------------------------------------------------------------------------------------------------------------------------------------------------------------------------------------------------------------------------------------------------------------------------------------------------------------------------------------------------------------------------------------------------------------------------------------------------------------------------------------------------------------------------------------------------------------------------------------------------------------------------------------------------------------------------------------------------------------------------------------------------------------------------------------------------------------------------------------------------------------------------------------------------------------------------------------------------------------------------------------------------------------------------------------------------------------------------------------------------------------------------|-----|-------------------------------------------------------------------------------|
| 2. You might want to sow some Frobozz Magic Magic Equipment Company magnetic bozberry seeds in the                                                                                                                                                                                                                                                                                                                                                                                                                                                                                                                                                                                                                                                                                                                                                                                                                                                                                                                                                                                                                                                                                                   |     | 1. You'll need to use your Frobozz Magic Magic Equipment Com-                 |
| 3. The carpets sold at the cannot match the strength and reliability of those offered by the Frobozz Magic Magic Equipment Company.  4. The is the perfect place to show off your Frobozz Magic Magic Equipment Company flame-resistant alchemist's jumpsuit.  5. There is like home, unless it is the Frobozz Magic Magic Equipment Company outlet store in Borphee, open 7 days a week, dawn to dusk.  Please Send Me:  LUMINSTONE.Frotz spell on the blink? Our luminstone emits a purple glow to light your way. Keep it in your pocket for those unexpectedly Dark moments. Zm15.  BOZBERRY SEEDS. Having trouble maintaining a protective circle? Magnetic bozberry leaves draw evil forces out of your home and into the bozberry root, where they are rendered harmless. Brightly-colored plants are easy to grow. Zm9 per pack of 25 seeds.  MAGIC CARPET. Treat yourself to a new Contortayarn carpet. Reduced in price from our Special Crisis Edition Catalog! Blue beetle design only. Zm430.  ALCHEMIST'S JUMPSUIT.No need to worry about trying unusual metal combinations when you're wearing our flame-resistant jumpsuit. Fully fashioned of 100% fugron. One size fits all. Zm26. | ı   |                                                                               |
| the strength and reliability of those offered by the Frobozz Magic Magic Equipment Company.  4. The is the perfect place to show off your Frobozz Magic Magic Equipment Company flame-resistant alchemist's jumpsuit.  5. There is like home, unless it is the Frobozz Magic Magic Equipment Company outlet store in Borphee, open 7 days a week, dawn to dusk.  Please Send Me:  LUMINSTONE.Frotz spell on the blink? Our luminstone emits a purple glow to light your way. Keep it in your pocket for those unexpectedly Dark moments. Zm15.  BOZBERRY SEEDS. Having trouble maintaining a protective circle? Magnetic bozberry leaves draw evil forces out of your home and into the bozberry root, where they are rendered harmless. Brightly-colored plants are easy to grow. Zm9 per pack of 25 seeds.  MAGIC CARPET. Treat yourself to a new Contortayarn carpet. Reduced in price from our Special Crisis Edition Catalog! Blue beetle design only. Zm430.  ALCHEMIST'S JUMPSUIT.No need to worry about trying unusual metal combinations when you're wearing our flame-resistant jumpsuit. Fully fashioned of 100% fugron. One size fits all. Zm26.                                         | ı   |                                                                               |
| Frobozz Magic Magic Equipment Company flame-resistant alchemist's jumpsuit.  5. There is like home, unless it is the Frobozz Magic Magic Equipment Company outlet store in Borphee, open 7 days a week, dawn to dusk.  Please Send Me:  LUMINSTONE. Frotz spell on the blink? Our luminstone emits a purple glow to light your way. Keep it in your pocket for those unexpectedly Dark moments. Zm15.  BOZBERRY SEEDS. Having trouble maintaining a protective circle? Magnetic bozberry leaves draw evil forces out of your home and into the bozberry root, where they are rendered harmless. Brightly-colored plants are easy to grow. Zm9 per pack of 25 seeds.  MAGIC CARPET. Treat yourself to a new Contortayarn carpet. Reduced in price from our Special Crisis Edition Catalog! Blue beetle design only. Zm430.  ALCHEMIST'S JUMPSUIT. No need to worry about trying unusual metal combinations when you're wearing our flame-resistant jumpsuit. Fully fashioned of 100% fugron. One size fits all. Zm26.                                                                                                                                                                                 |     | the strength and reliability of those offered by the Frobozz Magic            |
| Magic Magic Equipment Company outlet store in Borphee, open 7 days a week, dawn to dusk.  Please Send Me:  LUMINSTONE. Frotz spell on the blink? Our luminstone emits a purple glow to light your way. Keep it in your pocket for those unexpectedly Dark moments. Zm15.  BOZBERRY SEEDS. Having trouble maintaining a protective circle? Magnetic bozberry leaves draw evil forces out of your home and into the bozberry root, where they are rendered harmless. Brightly-colored plants are easy to grow. Zm9 per pack of 25 seeds.  MAGIC CARPET. Treat yourself to a new Contortayarn carpet. Reduced in price from our Special Crisis Edition Catalog! Blue beetle design only. Zm430.  ALCHEMIST'S JUMPSUIT. No need to worry about trying unusual metal combinations when you're wearing our flame-resistant jumpsuit. Fully fashioned of 100% fugron. One size fits all. Zm26.                                                                                                                                                                                                                                                                                                              |     | Frobozz Magic Magic Equipment Company flame-resistant alche-                  |
| LUMINSTONE. Frotz spell on the blink? Our luminstone emits a purple glow to light your way. Keep it in your pocket for those unexpectedly Dark moments. Zm15.  BOZBERRY SEEDS. Having trouble maintaining a protective circle? Magnetic bozberry leaves draw evil forces out of your home and into the bozberry root, where they are rendered harmless. Brightly-colored plants are easy to grow. Zm9 per pack of 25 seeds.  MAGIC CARPET. Treat yourself to a new Contortayarn carpet. Reduced in price from our Special Crisis Edition Catalog! Blue beetle design only. Zm430.  ALCHEMIST'S JUMPSUIT. No need to worry about trying unusual metal combinations when you're wearing our flame-resistant jumpsuit. Fully fashioned of 100% fugron. One size fits all. Zm26.                                                                                                                                                                                                                                                                                                                                                                                                                         |     | Magic Magic Equipment Company outlet store in Borphee, open 7                 |
| light your way. Keep it in your pocket for those unexpectedly Dark moments. Zm15.  BOZBERRY SEEDS. Having trouble maintaining a protective circle? Magnetic bozberry leaves draw evil forces out of your home and into the bozberry root, where they are rendered harmless. Brightly-colored plants are easy to grow. Zm9 per pack of 25 seeds.  MAGIC CARPET. Treat yourself to a new Contortayarn carpet. Reduced in price from our Special Crisis Edition Catalog! Blue beetle design only. Zm430.  ALCHEMIST'S JUMPSUIT. No need to worry about trying unusual metal combinations when you're wearing our flame-resistant jumpsuit. Fully fashioned of 100% fugron. One size fits all. Zm26.                                                                                                                                                                                                                                                                                                                                                                                                                                                                                                     | P   | Please Send Me:                                                               |
| light your way. Keep it in your pocket for those unexpectedly Dark moments. Zm15.  BOZBERRY SEEDS. Having trouble maintaining a protective circle? Magnetic bozberry leaves draw evil forces out of your home and into the bozberry root, where they are rendered harmless. Brightly-colored plants are easy to grow. Zm9 per pack of 25 seeds.  MAGIC CARPET. Treat yourself to a new Contortayarn carpet. Reduced in price from our Special Crisis Edition Catalog! Blue beetle design only. Zm430.  ALCHEMIST'S JUMPSUIT. No need to worry about trying unusual metal combinations when you're wearing our flame-resistant jumpsuit. Fully fashioned of 100% fugron. One size fits all. Zm26.                                                                                                                                                                                                                                                                                                                                                                                                                                                                                                     |     | LUMINSTONE. Frotz spell on the blink? Our luminstone emits a purple glow to   |
| BOZBERRY SEEDS. Having trouble maintaining a protective circle? Magnetic bozberry leaves draw evil forces out of your home and into the bozberry root, where they are rendered harmless. Brightly-colored plants are easy to grow. Zm9 per pack of 25 seeds.  MAGIC CARPET. Treat yourself to a new Contortayarn carpet. Reduced in price from our Special Crisis Edition Catalog! Blue beetle design only. Zm430.  ALCHEMIST'S JUMPSUIT. No need to worry about trying unusual metal combinations when you're wearing our flame-resistant jumpsuit. Fully fashioned of 100% fugron. One size fits all. Zm26.                                                                                                                                                                                                                                                                                                                                                                                                                                                                                                                                                                                        |     | light your way. Keep it in your pocket for those unexpectedly Dark moments.   |
| bozberry leaves draw evil forces out of your home and into the bozberry root, where they are rendered harmless. Brightly-colored plants are easy to grow. Zm9 per pack of 25 seeds.  MAGIC CARPET. Treat yourself to a new Contortayarn carpet. Reduced in price from our Special Crisis Edition Catalog! Blue beetle design only. Zm430.  ALCHEMIST'S JUMPSUIT. No need to worry about trying unusual metal combinations when you're wearing our flame-resistant jumpsuit. Fully fashioned of 100% fugron. One size fits all. Zm26.                                                                                                                                                                                                                                                                                                                                                                                                                                                                                                                                                                                                                                                                 |     |                                                                               |
| where they are rendered harmless. Brightly-colored plants are easy to grow. Zm9 per pack of 25 seeds.  MAGIC CARPET. Treat yourself to a new Contortayarn carpet. Reduced in price from our Special Crisis Edition Catalog! Blue beetle design only. Zm430.  ALCHEMIST'S JUMPSUIT. No need to worry about trying unusual metal combinations when you're wearing our flame-resistant jumpsuit. Fully fashioned of 100% fugron. One size fits all. Zm26.  enclose Zm                                                                                                                                                                                                                                                                                                                                                                                                                                                                                                                                                                                                                                                                                                                                   |     | bozberry leaves draw evil forces out of your home and into the bozberry root, |
| MAGIC CARPET. Treat yourself to a new Contortayarn carpet. Reduced in price from our Special Crisis Edition Catalog! Blue beetle design only. Zm430.  ALCHEMIST'S JUMPSUIT. No need to worry about trying unusual metal combinations when you're wearing our flame-resistant jumpsuit. Fully fashioned of 100% fugron. One size fits all. Zm26.  enclose Zm  Name                                                                                                                                                                                                                                                                                                                                                                                                                                                                                                                                                                                                                                                                                                                                                                                                                                    |     | where they are rendered harmless. Brightly-colored plants are easy to grow.   |
| from our Special Crisis Edition Catalog! Blue beetle design only. Zm430.  ALCHEMIST'S JUMPSUIT.No need to worry about trying unusual metal combinations when you're wearing our flame-resistant jumpsuit. Fully fashioned of 100% fugron. One size fits all. Zm26.  lenclose Zm  Name                                                                                                                                                                                                                                                                                                                                                                                                                                                                                                                                                                                                                                                                                                                                                                                                                                                                                                                |     |                                                                               |
| ALCHEMIST'S JUMPSUIT.No need to worry about trying unusual metal combinations when you're wearing our flame-resistant jumpsuit. Fully fashioned of 100% fugron. One size fits all. Zm26.  lenclose Zm  Name                                                                                                                                                                                                                                                                                                                                                                                                                                                                                                                                                                                                                                                                                                                                                                                                                                                                                                                                                                                          |     | from our Special Crisis Edition Catalogi Blue beatle design only 7m/30        |
| nations when you're wearing our flame-resistant jumpsuit. Fully fashioned of 100% fugron. One size fits all. Zm26.  enclose Zm  Name                                                                                                                                                                                                                                                                                                                                                                                                                                                                                                                                                                                                                                                                                                                                                                                                                                                                                                                                                                                                                                                                 |     |                                                                               |
| Name                                                                                                                                                                                                                                                                                                                                                                                                                                                                                                                                                                                                                                                                                                                                                                                                                                                                                                                                                                                                                                                                                                                                                                                                 |     | nations when you're wearing our flame-resistant jumpsuit. Fully fashioned of  |
|                                                                                                                                                                                                                                                                                                                                                                                                                                                                                                                                                                                                                                                                                                                                                                                                                                                                                                                                                                                                                                                                                                                                                                                                      | l e | enclose Zm                                                                    |
| Address                                                                                                                                                                                                                                                                                                                                                                                                                                                                                                                                                                                                                                                                                                                                                                                                                                                                                                                                                                                                                                                                                                                                                                                              | Na  | ame                                                                           |
| Address                                                                                                                                                                                                                                                                                                                                                                                                                                                                                                                                                                                                                                                                                                                                                                                                                                                                                                                                                                                                                                                                                                                                                                                              |     |                                                                               |
|                                                                                                                                                                                                                                                                                                                                                                                                                                                                                                                                                                                                                                                                                                                                                                                                                                                                                                                                                                                                                                                                                                                                                                                                      | A   | ddress                                                                        |
|                                                                                                                                                                                                                                                                                                                                                                                                                                                                                                                                                                                                                                                                                                                                                                                                                                                                                                                                                                                                                                                                                                                                                                                                      |     | 0                                                                             |
|                                                                                                                                                                                                                                                                                                                                                                                                                                                                                                                                                                                                                                                                                                                                                                                                                                                                                                                                                                                                                                                                                                                                                                                                      | -   | $\mathcal{X}$                                                                 |
|                                                                                                                                                                                                                                                                                                                                                                                                                                                                                                                                                                                                                                                                                                                                                                                                                                                                                                                                                                                                                                                                                                                                                                                                      | -   | 50 60                                                                         |
|                                                                                                                                                                                                                                                                                                                                                                                                                                                                                                                                                                                                                                                                                                                                                                                                                                                                                                                                                                                                                                                                                                                                                                                                      | 7   | Y                                                                             |
|                                                                                                                                                                                                                                                                                                                                                                                                                                                                                                                                                                                                                                                                                                                                                                                                                                                                                                                                                                                                                                                                                                                                                                                                      |     |                                                                               |