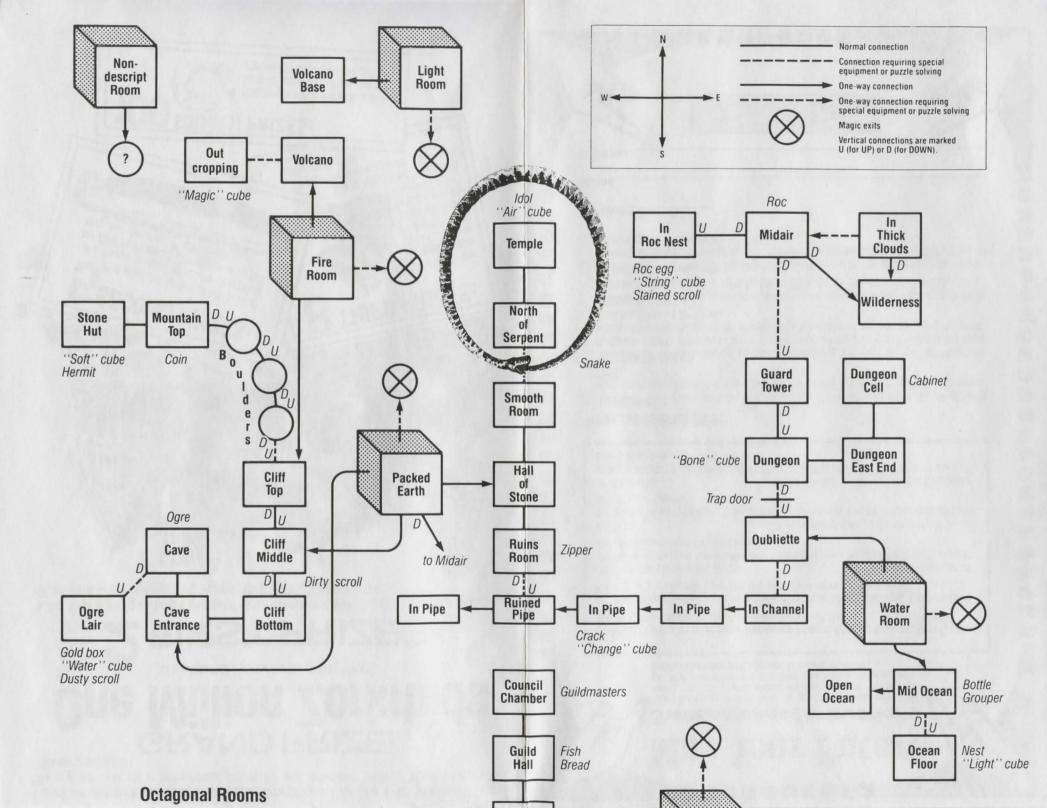

## Map Your Future

Sweepstakes Instructions

Using the enclosed map, fill in the blanks in the following statements. Only entry forms with completed statements will be eligible. Mail your entry form to: "Map Your Future" Sweepstakes, Frobozz Magic Magic Equipment Company, Borphee.

| 1. You'll need to use your Frobozz Magic Magic Equipment Company luminstone to avoid being eaten in the                                                                                                                                                                                                                                                                                                                                                                                                                                                                                                                                                                                                                                                                                                                                                                                                                                                                                                                                                                                                                                                                                              | - 1 |                                                                               |
|------------------------------------------------------------------------------------------------------------------------------------------------------------------------------------------------------------------------------------------------------------------------------------------------------------------------------------------------------------------------------------------------------------------------------------------------------------------------------------------------------------------------------------------------------------------------------------------------------------------------------------------------------------------------------------------------------------------------------------------------------------------------------------------------------------------------------------------------------------------------------------------------------------------------------------------------------------------------------------------------------------------------------------------------------------------------------------------------------------------------------------------------------------------------------------------------------|-----|-------------------------------------------------------------------------------|
| 2. You might want to sow some Frobozz Magic Magic Equipment Company magnetic bozberry seeds in the                                                                                                                                                                                                                                                                                                                                                                                                                                                                                                                                                                                                                                                                                                                                                                                                                                                                                                                                                                                                                                                                                                   |     | 1. You'll need to use your Frobozz Magic Magic Equipment Com-                 |
| 3. The carpets sold at the cannot match the strength and reliability of those offered by the Frobozz Magic Magic Equipment Company.  4. The is the perfect place to show off your Frobozz Magic Magic Equipment Company flame-resistant alchemist's jumpsuit.  5. There is like home, unless it is the Frobozz Magic Magic Equipment Company outlet store in Borphee, open 7 days a week, dawn to dusk.  Please Send Me:  LUMINSTONE.Frotz spell on the blink? Our luminstone emits a purple glow to light your way. Keep it in your pocket for those unexpectedly Dark moments. Zm15.  BOZBERRY SEEDS. Having trouble maintaining a protective circle? Magnetic bozberry leaves draw evil forces out of your home and into the bozberry root, where they are rendered harmless. Brightly-colored plants are easy to grow. Zm9 per pack of 25 seeds.  MAGIC CARPET. Treat yourself to a new Contortayarn carpet. Reduced in price from our Special Crisis Edition Catalog! Blue beetle design only. Zm430.  ALCHEMIST'S JUMPSUIT.No need to worry about trying unusual metal combinations when you're wearing our flame-resistant jumpsuit. Fully fashioned of 100% fugron. One size fits all. Zm26. | ı   |                                                                               |
| the strength and reliability of those offered by the Frobozz Magic Magic Equipment Company.  4. The is the perfect place to show off your Frobozz Magic Magic Equipment Company flame-resistant alchemist's jumpsuit.  5. There is like home, unless it is the Frobozz Magic Magic Equipment Company outlet store in Borphee, open 7 days a week, dawn to dusk.  Please Send Me:  LUMINSTONE.Frotz spell on the blink? Our luminstone emits a purple glow to light your way. Keep it in your pocket for those unexpectedly Dark moments. Zm15.  BOZBERRY SEEDS. Having trouble maintaining a protective circle? Magnetic bozberry leaves draw evil forces out of your home and into the bozberry root, where they are rendered harmless. Brightly-colored plants are easy to grow. Zm9 per pack of 25 seeds.  MAGIC CARPET. Treat yourself to a new Contortayarn carpet. Reduced in price from our Special Crisis Edition Catalog! Blue beetle design only. Zm430.  ALCHEMIST'S JUMPSUIT.No need to worry about trying unusual metal combinations when you're wearing our flame-resistant jumpsuit. Fully fashioned of 100% fugron. One size fits all. Zm26.                                         | ı   |                                                                               |
| Frobozz Magic Magic Equipment Company flame-resistant alchemist's jumpsuit.  5. There is like home, unless it is the Frobozz Magic Magic Equipment Company outlet store in Borphee, open 7 days a week, dawn to dusk.  Please Send Me:  LUMINSTONE. Frotz spell on the blink? Our luminstone emits a purple glow to light your way. Keep it in your pocket for those unexpectedly Dark moments. Zm15.  BOZBERRY SEEDS. Having trouble maintaining a protective circle? Magnetic bozberry leaves draw evil forces out of your home and into the bozberry root, where they are rendered harmless. Brightly-colored plants are easy to grow. Zm9 per pack of 25 seeds.  MAGIC CARPET. Treat yourself to a new Contortayarn carpet. Reduced in price from our Special Crisis Edition Catalog! Blue beetle design only. Zm430.  ALCHEMIST'S JUMPSUIT. No need to worry about trying unusual metal combinations when you're wearing our flame-resistant jumpsuit. Fully fashioned of 100% fugron. One size fits all. Zm26.                                                                                                                                                                                 |     | the strength and reliability of those offered by the Frobozz Magic            |
| Magic Magic Equipment Company outlet store in Borphee, open 7 days a week, dawn to dusk.  Please Send Me:  LUMINSTONE. Frotz spell on the blink? Our luminstone emits a purple glow to light your way. Keep it in your pocket for those unexpectedly Dark moments. Zm15.  BOZBERRY SEEDS. Having trouble maintaining a protective circle? Magnetic bozberry leaves draw evil forces out of your home and into the bozberry root, where they are rendered harmless. Brightly-colored plants are easy to grow. Zm9 per pack of 25 seeds.  MAGIC CARPET. Treat yourself to a new Contortayarn carpet. Reduced in price from our Special Crisis Edition Catalog! Blue beetle design only. Zm430.  ALCHEMIST'S JUMPSUIT. No need to worry about trying unusual metal combinations when you're wearing our flame-resistant jumpsuit. Fully fashioned of 100% fugron. One size fits all. Zm26.                                                                                                                                                                                                                                                                                                              |     | Frobozz Magic Magic Equipment Company flame-resistant alche-                  |
| LUMINSTONE. Frotz spell on the blink? Our luminstone emits a purple glow to light your way. Keep it in your pocket for those unexpectedly Dark moments. Zm15.  BOZBERRY SEEDS. Having trouble maintaining a protective circle? Magnetic bozberry leaves draw evil forces out of your home and into the bozberry root, where they are rendered harmless. Brightly-colored plants are easy to grow. Zm9 per pack of 25 seeds.  MAGIC CARPET. Treat yourself to a new Contortayarn carpet. Reduced in price from our Special Crisis Edition Catalog! Blue beetle design only. Zm430.  ALCHEMIST'S JUMPSUIT. No need to worry about trying unusual metal combinations when you're wearing our flame-resistant jumpsuit. Fully fashioned of 100% fugron. One size fits all. Zm26.                                                                                                                                                                                                                                                                                                                                                                                                                         |     | Magic Magic Equipment Company outlet store in Borphee, open 7                 |
| light your way. Keep it in your pocket for those unexpectedly Dark moments. Zm15.  BOZBERRY SEEDS. Having trouble maintaining a protective circle? Magnetic bozberry leaves draw evil forces out of your home and into the bozberry root, where they are rendered harmless. Brightly-colored plants are easy to grow. Zm9 per pack of 25 seeds.  MAGIC CARPET. Treat yourself to a new Contortayarn carpet. Reduced in price from our Special Crisis Edition Catalog! Blue beetle design only. Zm430.  ALCHEMIST'S JUMPSUIT. No need to worry about trying unusual metal combinations when you're wearing our flame-resistant jumpsuit. Fully fashioned of 100% fugron. One size fits all. Zm26.                                                                                                                                                                                                                                                                                                                                                                                                                                                                                                     | P   | Please Send Me:                                                               |
| light your way. Keep it in your pocket for those unexpectedly Dark moments. Zm15.  BOZBERRY SEEDS. Having trouble maintaining a protective circle? Magnetic bozberry leaves draw evil forces out of your home and into the bozberry root, where they are rendered harmless. Brightly-colored plants are easy to grow. Zm9 per pack of 25 seeds.  MAGIC CARPET. Treat yourself to a new Contortayarn carpet. Reduced in price from our Special Crisis Edition Catalog! Blue beetle design only. Zm430.  ALCHEMIST'S JUMPSUIT. No need to worry about trying unusual metal combinations when you're wearing our flame-resistant jumpsuit. Fully fashioned of 100% fugron. One size fits all. Zm26.                                                                                                                                                                                                                                                                                                                                                                                                                                                                                                     |     | LUMINSTONE. Frotz spell on the blink? Our luminstone emits a purple glow to   |
| BOZBERRY SEEDS. Having trouble maintaining a protective circle? Magnetic bozberry leaves draw evil forces out of your home and into the bozberry root, where they are rendered harmless. Brightly-colored plants are easy to grow. Zm9 per pack of 25 seeds.  MAGIC CARPET. Treat yourself to a new Contortayarn carpet. Reduced in price from our Special Crisis Edition Catalog! Blue beetle design only. Zm430.  ALCHEMIST'S JUMPSUIT. No need to worry about trying unusual metal combinations when you're wearing our flame-resistant jumpsuit. Fully fashioned of 100% fugron. One size fits all. Zm26.                                                                                                                                                                                                                                                                                                                                                                                                                                                                                                                                                                                        |     | light your way. Keep it in your pocket for those unexpectedly Dark moments.   |
| bozberry leaves draw evil forces out of your home and into the bozberry root, where they are rendered harmless. Brightly-colored plants are easy to grow. Zm9 per pack of 25 seeds.  MAGIC CARPET. Treat yourself to a new Contortayarn carpet. Reduced in price from our Special Crisis Edition Catalog! Blue beetle design only. Zm430.  ALCHEMIST'S JUMPSUIT. No need to worry about trying unusual metal combinations when you're wearing our flame-resistant jumpsuit. Fully fashioned of 100% fugron. One size fits all. Zm26.                                                                                                                                                                                                                                                                                                                                                                                                                                                                                                                                                                                                                                                                 |     |                                                                               |
| where they are rendered harmless. Brightly-colored plants are easy to grow. Zm9 per pack of 25 seeds.  MAGIC CARPET. Treat yourself to a new Contortayarn carpet. Reduced in price from our Special Crisis Edition Catalog! Blue beetle design only. Zm430.  ALCHEMIST'S JUMPSUIT. No need to worry about trying unusual metal combinations when you're wearing our flame-resistant jumpsuit. Fully fashioned of 100% fugron. One size fits all. Zm26.  enclose Zm                                                                                                                                                                                                                                                                                                                                                                                                                                                                                                                                                                                                                                                                                                                                   |     | bozberry leaves draw evil forces out of your home and into the bozberry root, |
| MAGIC CARPET. Treat yourself to a new Contortayarn carpet. Reduced in price from our Special Crisis Edition Catalog! Blue beetle design only. Zm430.  ALCHEMIST'S JUMPSUIT. No need to worry about trying unusual metal combinations when you're wearing our flame-resistant jumpsuit. Fully fashioned of 100% fugron. One size fits all. Zm26.  enclose Zm  Name                                                                                                                                                                                                                                                                                                                                                                                                                                                                                                                                                                                                                                                                                                                                                                                                                                    |     | where they are rendered harmless. Brightly-colored plants are easy to grow.   |
| from our Special Crisis Edition Catalog! Blue beetle design only. Zm430.  ALCHEMIST'S JUMPSUIT.No need to worry about trying unusual metal combinations when you're wearing our flame-resistant jumpsuit. Fully fashioned of 100% fugron. One size fits all. Zm26.  lenclose Zm  Name                                                                                                                                                                                                                                                                                                                                                                                                                                                                                                                                                                                                                                                                                                                                                                                                                                                                                                                |     |                                                                               |
| ALCHEMIST'S JUMPSUIT.No need to worry about trying unusual metal combinations when you're wearing our flame-resistant jumpsuit. Fully fashioned of 100% fugron. One size fits all. Zm26.  lenclose Zm  Name                                                                                                                                                                                                                                                                                                                                                                                                                                                                                                                                                                                                                                                                                                                                                                                                                                                                                                                                                                                          |     | from our Special Crisis Edition Catalogi Blue beatle design only 7m/30        |
| nations when you're wearing our flame-resistant jumpsuit. Fully fashioned of 100% fugron. One size fits all. Zm26.  enclose Zm  Name                                                                                                                                                                                                                                                                                                                                                                                                                                                                                                                                                                                                                                                                                                                                                                                                                                                                                                                                                                                                                                                                 |     |                                                                               |
| Name                                                                                                                                                                                                                                                                                                                                                                                                                                                                                                                                                                                                                                                                                                                                                                                                                                                                                                                                                                                                                                                                                                                                                                                                 |     | nations when you're wearing our flame-resistant jumpsuit. Fully fashioned of  |
|                                                                                                                                                                                                                                                                                                                                                                                                                                                                                                                                                                                                                                                                                                                                                                                                                                                                                                                                                                                                                                                                                                                                                                                                      | l e | enclose Zm                                                                    |
| Address                                                                                                                                                                                                                                                                                                                                                                                                                                                                                                                                                                                                                                                                                                                                                                                                                                                                                                                                                                                                                                                                                                                                                                                              | Na  | ame                                                                           |
| Address                                                                                                                                                                                                                                                                                                                                                                                                                                                                                                                                                                                                                                                                                                                                                                                                                                                                                                                                                                                                                                                                                                                                                                                              |     |                                                                               |
|                                                                                                                                                                                                                                                                                                                                                                                                                                                                                                                                                                                                                                                                                                                                                                                                                                                                                                                                                                                                                                                                                                                                                                                                      | A   | ddress                                                                        |
|                                                                                                                                                                                                                                                                                                                                                                                                                                                                                                                                                                                                                                                                                                                                                                                                                                                                                                                                                                                                                                                                                                                                                                                                      |     | 0                                                                             |
|                                                                                                                                                                                                                                                                                                                                                                                                                                                                                                                                                                                                                                                                                                                                                                                                                                                                                                                                                                                                                                                                                                                                                                                                      | -   | $\mathcal{X}$                                                                 |
|                                                                                                                                                                                                                                                                                                                                                                                                                                                                                                                                                                                                                                                                                                                                                                                                                                                                                                                                                                                                                                                                                                                                                                                                      | -   | 50 60                                                                         |
|                                                                                                                                                                                                                                                                                                                                                                                                                                                                                                                                                                                                                                                                                                                                                                                                                                                                                                                                                                                                                                                                                                                                                                                                      | 7   | Y                                                                             |
|                                                                                                                                                                                                                                                                                                                                                                                                                                                                                                                                                                                                                                                                                                                                                                                                                                                                                                                                                                                                                                                                                                                                                                                                      |     |                                                                               |