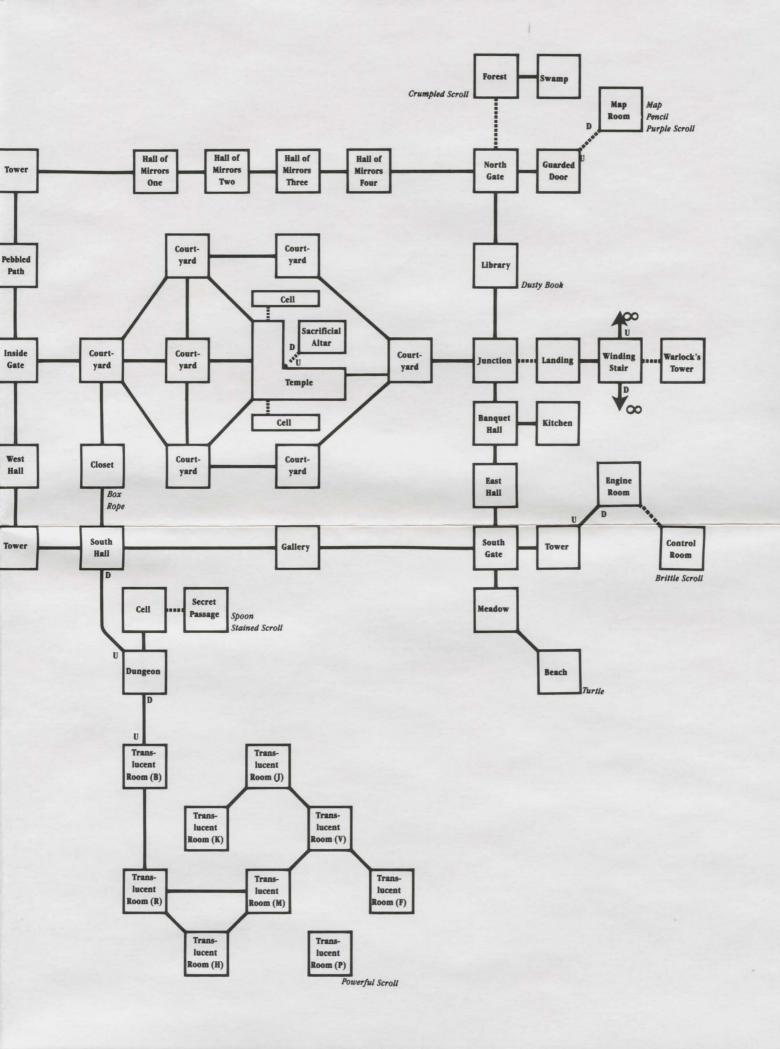

## Legend

Normal passageway

Passageway requiring special
equipment or problem solving
Passageway continues to infinity

Notes: All horizontal passages leave the room in the direction shown. Vertical passages are labelled "U" for UP and "D" for DOWN. To avoid giving away problems, objects not immediately visible upon entering a room are not shown. Where more than one direction leads to the same place, only one is shown.