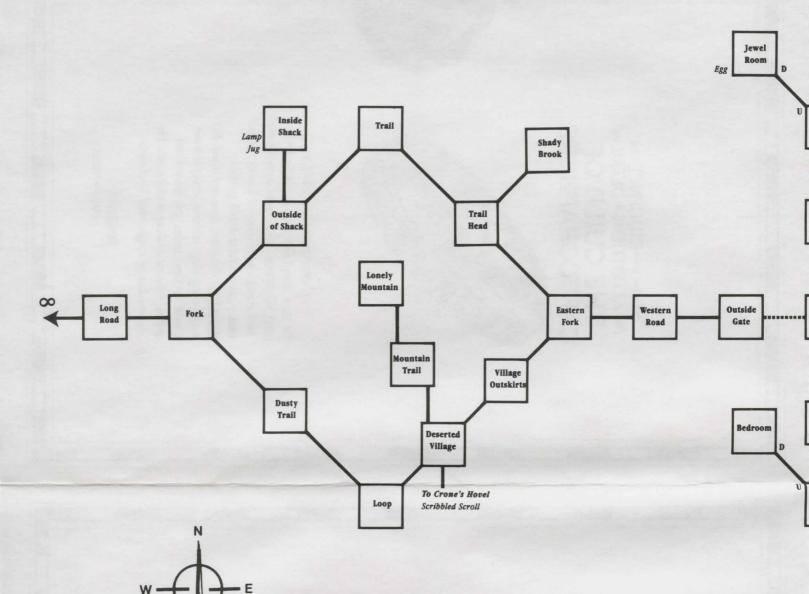

## Legend

Normal passageway

Passageway requiring special
equipment or problem solving
Passageway continues to infinity

Notes: All horizontal passages leave the room in the direction shown. Vertical passages are labelled "U" for UP and "D" for DOWN. To avoid giving away problems, objects not immediately visible upon entering a room are not shown. Where more than one direction leads to the same place, only one is shown.