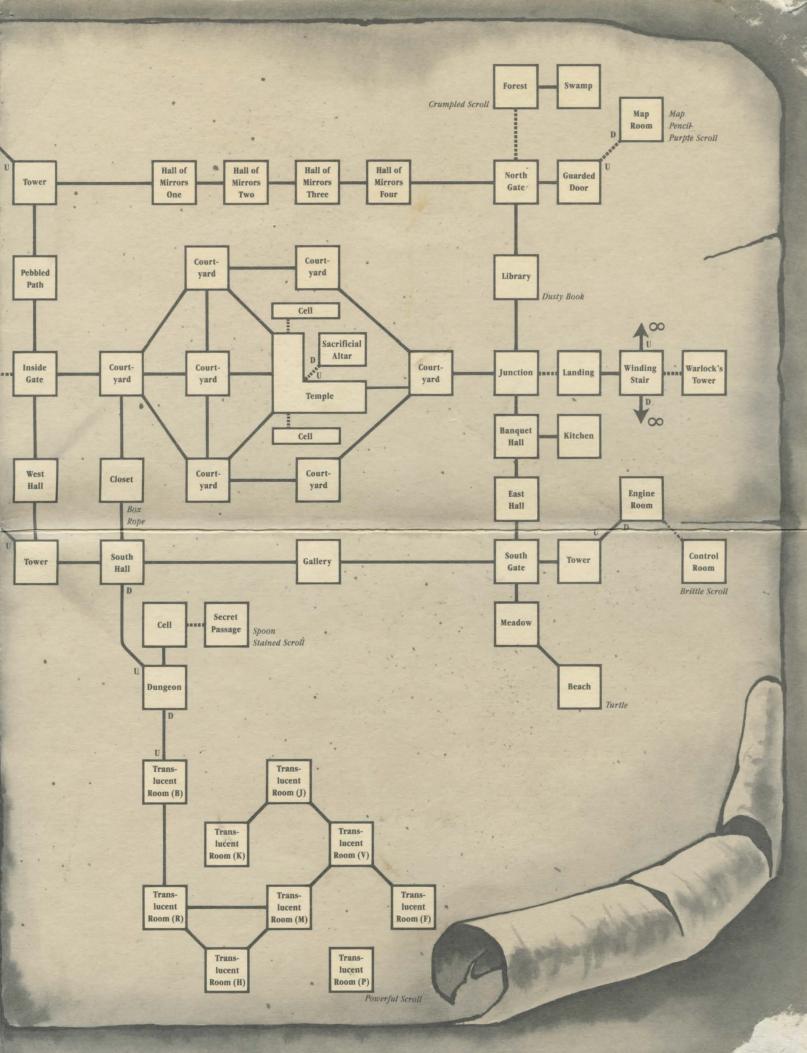

Prepared with DILIGENCE and fine ATTENTION to DETAIL by THE GUILD OF CARTOGRAPHERS

The form the that the enclosed on the sext into a consummate babbling the sext into a consummate babbling iology. The map in any way, hor remove to from the Guilto Anchives who are acting under the supervision of a registered Enchanter

ONGHIP

guilto mescen

Brave Enchanter; Thave heard your plea for help in traversing the strange terrain you now find your-self upon, and am sending this map to aid you.

Tam Inte, a cartographer's apprentice who was present at the Guild meeting where your request was thrown open to discussion. A few spoke up in your behalf, and said that one bold enough to accept such a dangerous mission deserved what assistance we could offer; but the older cartographers are jealous of their ancient handiworks, and in the end it was they who refused to send you succor in your time of need.

I alone dared to disobey their ruling. Being small and agile. I managed one night to steal into the archives, and past the beeper of the scrolls, and made away with the old chart you now hold.

Of course, Tongnir's admonition turned out to be nothing more than a simple childish ruse. Curses and &mens may have been all well and good in the time of our elders, but I'm sure you'll agree with me that such mumbo-jumbo should hold no dread for the enlightened man of today. Therefore, without fear of repercussions, I am having this parcel delivered to you by a knoch-hneed sailor down by the hickety-hockety-docks. Do not be arraid to open the map; for as I have already proved the stupid superstitions of our fore-fathers are brangh carvoochie whoosh as you can see fordny-yordny mimblevoogly gweek self. The plain fact is that a manguddadoo whuzziguddadoo juzzlik minlewrennawennsed; hlaata berigna nicto. Bwip-bwip? Nezzpahhh? Mwee! And so, with best whishih bzzuzu thwingalubbalubba for a speedy retoo-rhies pchooginhaine bwazoortchty pwangh. I remain gour humbiblibeebumbib—libeebummph-zipbwanghwaww! servant

III mbweebweeguohbbwap whap whap whapaagte

is shown.