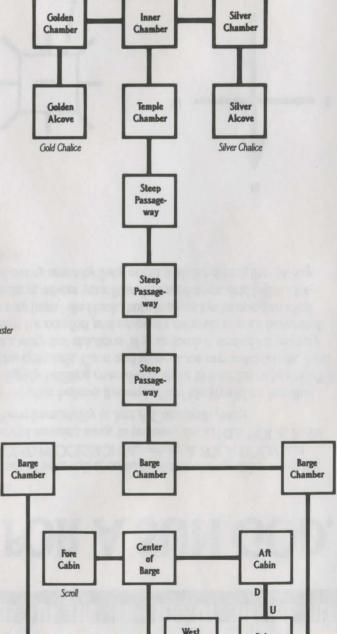

## **LEGEND**

Normal passageway

Passageway requiring special equipment or problem solving

Notes: All horizontal passages leave the room in the direction shown. Vertical passages are labelled "U" for UP and "D" for DOWN. To avoid giving away problems, objects not immediately visible upon entering a room are not shown. Where more than one direction leads to the same place, only one is shown.