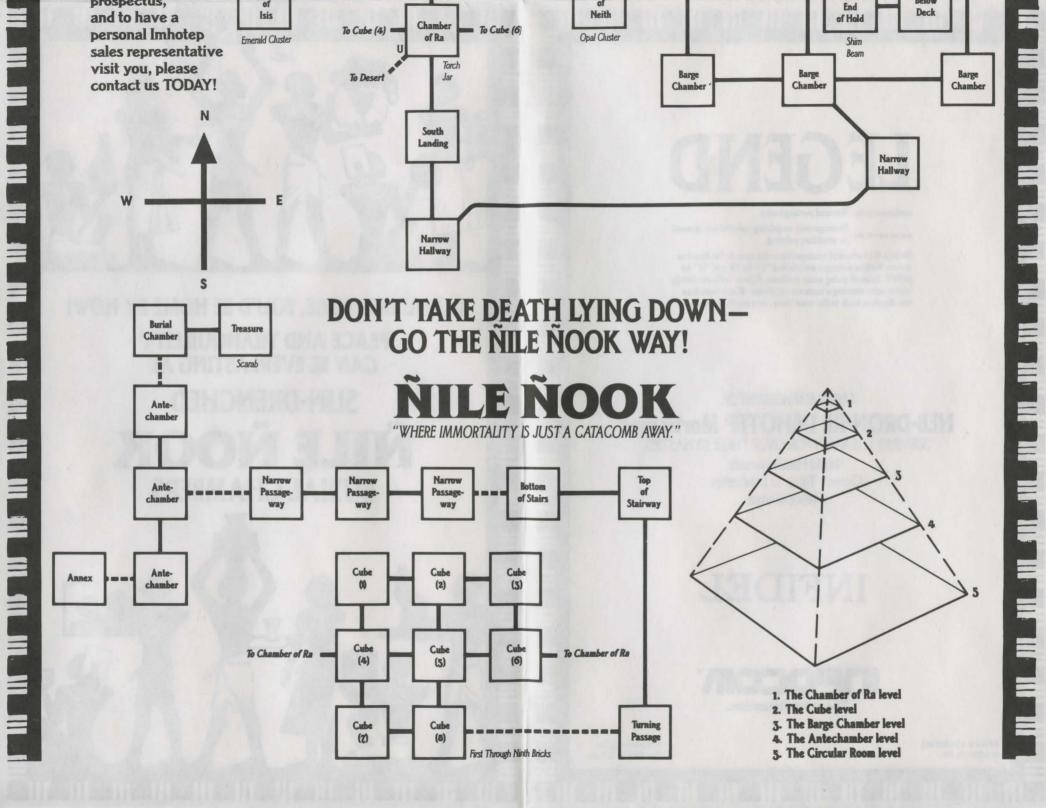

IF YOU DIED HERE, YOU'D BE HOME BY NOW!

PEACE AND TRANQUILLITY

CAN BE EVERLASTING AT

SUN-DRENCHED

NILE NOOK
BURIAL CHAMBERS

Northeast

Hallway

Golden Cluster

Southeast Hallway

Circular

Room

Sellris

Just look at these luxurious floor plans! Picture yourself pampered in one of Nile Nook's spacious chambers, all of which offer ample room to accommodate treasures, burial jars, and travel accessories for your last journey. Then imagine relaxing in the Gods-and-Goddesses Function Hall downstairs, where you'll make friendships that will last forever. Or perhaps you'd rather stroll through our custom-equipped and opulently appointed Barge Room, and down to your own private shrine via a climate-controlled passageway that spells coziness and convenience no matter how fierce a sandstorm is raging outside. Better still, revel in a draught of nectar up at Ra's Top-of-the-Temple Lounge—it's just this side of Heaven! Whatever your pleasure. Nile Nook truly is the

Diamond Cluster

Northwest

Hallway

Southwest

Hallway

Wide variety of free-standing sarcophagi (gilt-edged, bejewelled, in all makes and sizes) available for viewing in our showroom upon appointment.

best of both worlds.

## **LEGEND**

Normal passageway

Passageway requiring special equipment or problem solving

Notes: All horizontal passages leave the room in the direction shown. Vertical passages are labelled "U" for UP and "D" for DOWN. To avoid giving away problems, objects not immediately visible upon entering a room are not shown. Where more than one direction leads to the same place, only one is shown.