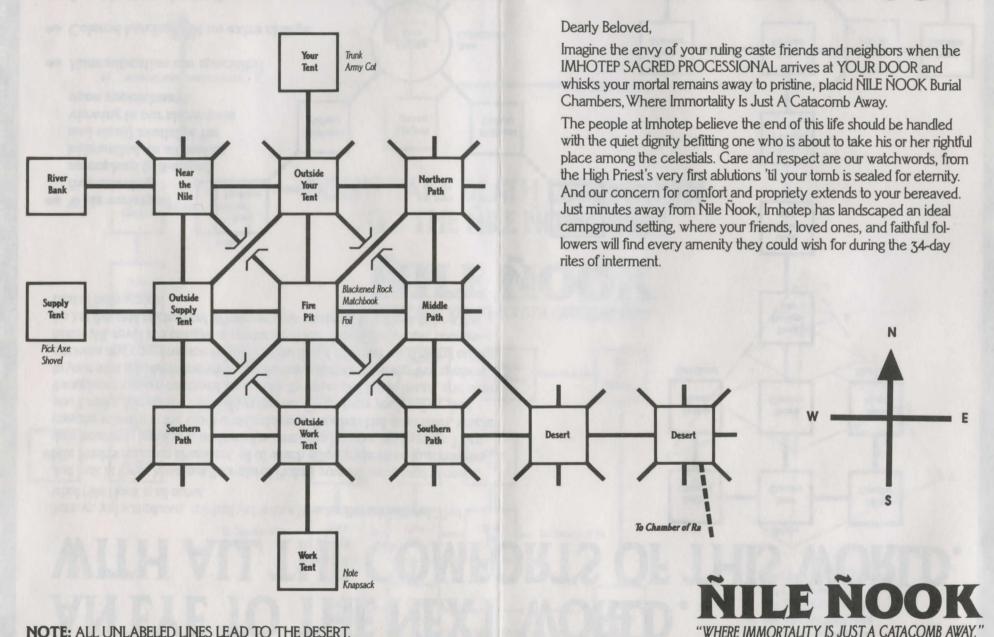

## **LEGEND**

Normal passageway

Passageway requiring special equipment or problem solving

Notes: All horizontal passages leave the room in the direction shown. Vertical passages are labelled "U" for UP and "D" for DOWN. To avoid giving away problems, objects not immediately visible upon entering a room are not shown. Where more than one direction leads to the same place, only one is shown.