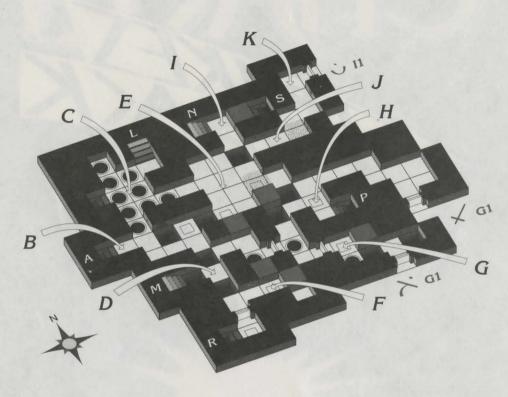

## DDD Main Level

B Every time the heroes advance up these steps a new set of monsters are generated. To reach the second half of any of the paths the party must trigger certain switches to make those passages accessible to them. The water flask in the alcove triggers a time-delayed trap, so don't stand around after taking it. The only visible exit here is the room to the North which is filled with Black Flames, but the pit in the SE corner will close providing an alternate exit if the party can persuade any of the monsters to stand on the pressure plate in front of the inscription "FIGHTERS CHARGE".

C The Champions' presence seems to summon the Black Flames to life. Proceed only one space at a time and make sure all adjacent Black Flames have been snuffed. Defeating them allows the party to gain a Sapphire key which will open chamber A.