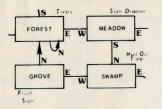

The best way to use this system is that, upon entering a location, you draw a line representing each possible exit and its direction. Later you connect them to rooms as you continue your exploration.

The advantage is that you will not forget to explore an exit once you get past your initial probe. Another advantage of this system is that you never need to redraw your map as you stick extra locations anywhere on your paper.

Also notice that on the forest the exets N, S, W are available, but that they all return to the forest! Note also that as additional locations were found off the swamp, the map was not redrawn. Instead, the locations were simply put where needed. And since we "climb tree" instead of going in a particular compass heading, we wrote that as directions to leave the swamp.