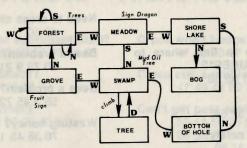

#### THE FOLLOWING IS A METHOD USEFUL IN MAPPING ADVENTURES

Each room is represented by a box with the name of the room in it, and all original items found in it noted alongside.

Directions from a location are indicated by a line coming out of anywhere on the box, but with the direction leaving the box indicated by the first letter of that direction.

The above shows it is East from the grove to the swamp and West<sup>\*</sup>from the swamp to the grove. In the case of being able to go only in one direction, an arrow is put at the end of the path.

This indicates that upon leaving the grove you go north to the forest, but that you cannot return!

The best way to use this system is that, upon entering a location, you draw a line representing each possible exit and its direction. Later you connect them to rooms as you continue your exploration.

The advantage is that you will not forget to explore an exit once you get past your initial probe. Another advantage of this system is that you never need to redraw your map as you stick extra locations anywhere on your paper.

Also notice that on the forest the exets N, S, W are available, but that they all return to the forest! Note also that as additional locations were found off the swamp, the map was not redrawn. Instead, the locations were simply put where needed. And since we "climb tree" instead of going in a particular compass heading, we wrote that as directions to leave the swamp.

I hope you will find this an easy system to use. You should find that once you start using it, you will spend less time mapping or wandering around lost than you may have in the past! P.S. - Systems analyst may recognize this system as a modified H.I.P.O. diagram used to indicate program flow and control.