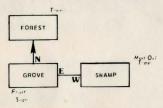

The above shows it is East from the grove to the swamp and West<sup>\*</sup>from the swamp to the grove. In the case of being able to go only in one direction, an arrow is put at the end of the path.

This indicates that upon leaving the grove you go north to the forest, but that you cannot return!

Also notice that on the forest the exets N, S, W are available, but that they all return to the forest! Note also that as additional locations were found off the swamp, the map was not redrawn. Instead, the locations were simply put where needed. And since we "climb tree" instead of going in a particular compass heading, we wrote that as directions to leave the swamp.