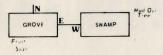

The above shows it is East from the grove to the swamp and West<sup>\*</sup>from the swamp to the grove. In the case of being able to go only in one direction, an arrow is put at the end of the path.

This indicates that upon leaving the grove you go north to the forest, but that you cannot return!