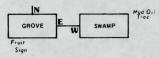

The above shows it is East from the grove to the swamp and West from the swamp to the grove. In the case of being able to go only in one direction, an arrow is put at the end of the path.

This indicates that upon leaving the grove you go north to the forest, but that you cannot return!

Also notice that on the forest the exets N, S, W are available, but that they all return to the forest! Note also that as additional locations were found off the swamp, the map was not redrawn. Instead, the locations were simply put where needed. And since we "climb tree" instead of going in a particular compass heading, we wrote that as directions to leave the swamp.