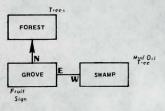

The best way to use this system is that, upon entering a location, you draw a line representing each possible exit and its direction. Later you connect them to rooms as you continue your exploration.

The advantage is that you will not forget to explore an exit once you get past your initial probe. Another advantage of this system is that you never need to redraw your map as you stick extra locations anywhere on your paper.

Also notice that on the forest the exets N, S, W are available, but that they all return to the forest! Note also that as additional locations were found off the swamp, the map was not redrawn. Instead, the locations were simply put where needed. And since we "climb tree" instead of going in a particular compass heading, we wrote that as directions to leave the swamp.