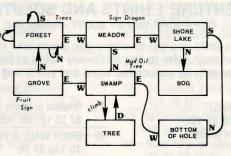

### THE FOLLOWING IS A METHOD USEFUL IN MAPPING ADVENTURES

Each room is represented by a box with the name of the room in it, and all original items found in it noted alongside.

Directions from a location are indicated by a line coming out of anywhere on the box, but with the direction leaving the box indicated by the first letter of that direction.

The above shows it is East from the grove to the swamp and West from the swamp to the grove. In the case of being able to go only in one direction, an arrow is put at the end of the path.

This indicates that upon leaving the grove you go north to the forest, but that you cannot return!

The best way to use this system is that, upon entering a location, you draw a line representing each possible exit and its direction. Later you connect them to rooms as you continue your exploration.

The advantage is that you will not forget to explore an exit once you get past your initial probe. Another advantage of this system is that you never need to redraw your map as you stick extra locations anywhere on your paper.

Also notice that on the forest the exets N, S, W are available, but that they all return to the forest! Note also that as additional locations were found off the swamp, the map was not redrawn. Instead, the locations were simply put where needed. And since we "climb tree" instead of going in a particular compass heading, we wrote that as directions to leave the swamp.

I hope you will find this an easy system to use. You should find that once you start using it, you will spend less time mapping or wandering around lost than you may have in the past! P.S. - Systems analyst may recognize this system as a modified H.I.P.O. diagram used to indicate program flow and control.