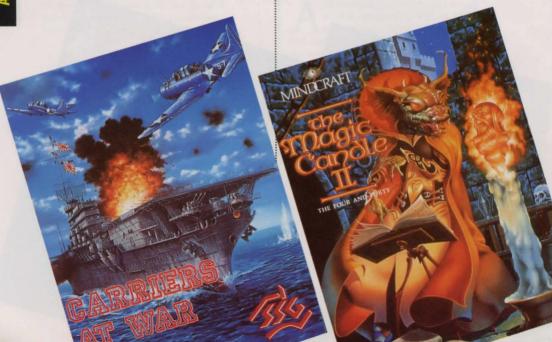

## CARRIERS AT WAR By Strategic Studies Group

Harbour and plunged half the world into war. Now you can recreate six of the most crucial carrier battles from World War II.

- Play MacArthur, Halsey, Yamamoto or a dozen other commanding generals and pit your strategic skills against the top military geniuses of the time.
- 6 exciting battles include: Pearl Harbour, Coral Sea, Midway, Eastern Solomons, Santa Cruz, and Philippine Sea.
- Hundreds of individually modelled ships and aircraft.
- Limited intelligence simulates the confusion and uncertainty of battle.

## THE MAGIC CANDLE™ VOL 2 THE FOUR AND FORTY

equel to the award-winning fantasy roleplaying game from Mindcraft. The vile leaders of Darkness have trapped the lost guardians of the Magic Candle in evil candles of their own. King Rebnard needs your help again!