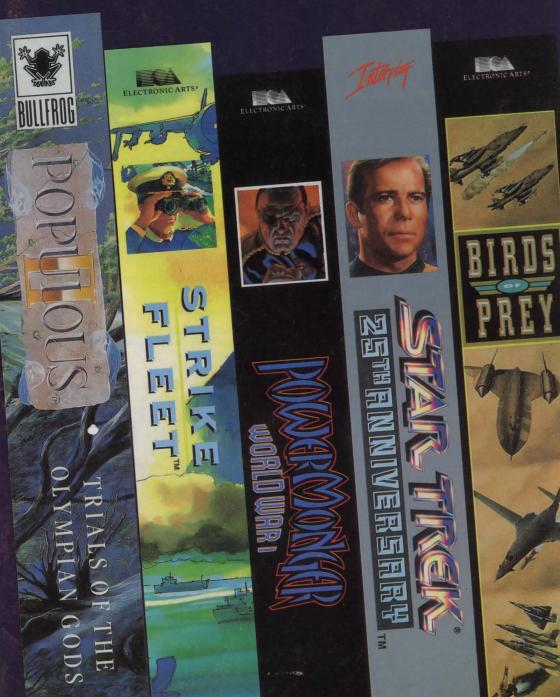

## STRIKEFLEET™ By Lucas Arts Entertainment

Vou command a modern naval task force. Lead your convoy of battleships, cruisers, destroyers and helicopters into one of ten different battle scenarios around the world. Escort tankers through hostile waters of the Persian Gulf or stalk enemy submarines in the North Atlantic and arm your warships with modern weapon systems.

- Command an entire fleet of warships and view the action from any craft at any time.
- Battle enemy cruisers,patrol boats, submarines, long range missile bombers and land-based missile launches.
- Modern weapon systems include Harpoon missiles, torpedoes, Phalanx auto-cannons.
- Real world scenarios set in the Atlantic, the Persian Gulf, the Norwegian Sea and the