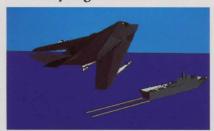

#### PGA TOUR® GOLF™ PLUS

The only golfing simulation good enough to be licensed by the US PGA TOUR. Play in 7 professional tournaments on 7 real courses against 60 PGA TOUR pros. Track your own statistics in real PGA TOUR categories including driving accuracy, par breakers and putting average. PGA TOUR Golf's realism and stunning graphics make it the most accurate and addictive golf simulation to appear on a home computer.

- · Panoramic TV-style fly-by of hole.
- · 3-D contoured putting grid.
- Speciality shots like chip, punch and fringe putt.
- 10 different ball lies.
- New PLUS edition includes bonus Tournament Course disk with 3 new courses & tournaments.