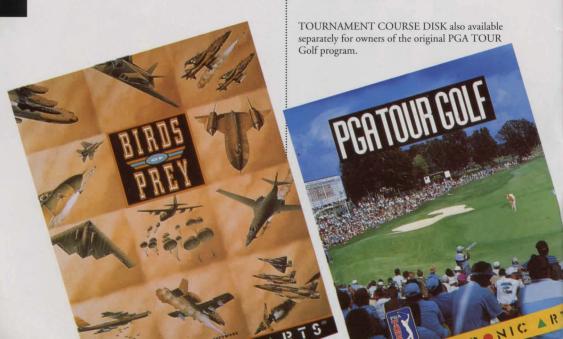

#### PGA TOUR® GOLF™ PLUS

The only golfing simulation good enough to be licensed by the US PGA TOUR. Play in 7 professional tournaments on 7 real courses against 60 PGA TOUR pros. Track your own statistics in real PGA TOUR categories including driving accuracy, par breakers and putting average. PGA TOUR Golf's realism and stunning graphics make it the most accurate and addictive golf simulation to appear on a home computer.

- · Panoramic TV-style fly-by of hole.
- · 3-D contoured putting grid.
- Speciality shots like chip, punch and fringe putt.
- 10 different ball lies.
- New PLUS edition includes bonus Tournament Course disk with 3 new courses & tournaments.