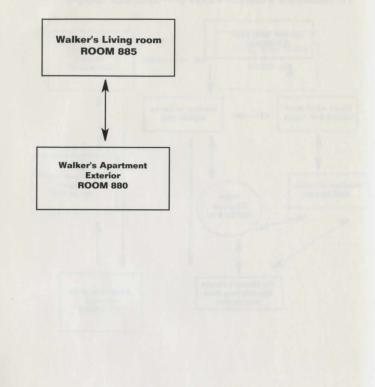

# Walker's Place

# No one is answering the door.

\* You arrested the occupant this morning, remember? Geez, Carey.

# Walker's Place

He's gone! Go away! \* Really.