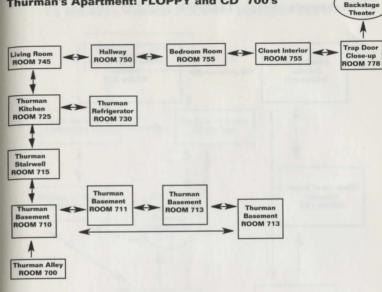

# **Bob Hickman's House**

'm outside the Hickman's house. What should I do?

Stop reading easy hints!

# he little girl keeps shutting the door in my face.

# out of the room crying.

- · Well, THAT was subtle of you.
- \* Why don't you try talking to her about other things first? Before you do give her what you came to deliver.

#### I know I'm supposed to talk to Katherine. Is there anythi else I should do with her?

- · You came here to talk to her, and to give her something.
- ★ Give her Bob Hickman's belongings.

# Where do I get Bob Hickman's belongings?

- · The same place where his body is resting.
- · Bob's belongings are in the morgue.
- \* The envelope of belongings is on the counter behind the morgue assistant.

#### Katherine left the room. I get the feeling there's somethi else I should do here.

- · Yes, there is.
- · If you suspect Bob had a drug problem, shouldn't you look arou his house?
- + Open the closet and look around.

# I tried to open the closet, but Valerie told me not to.

- · Who's the grownup and who's the kid here, anyway?
- Talk to Valerie to ease her mind. Then she won't mind if you look in the clos

### What do I need in the closet, anyway?

- · Oh, look around for yourself!
- Use your Hand on the coats to search them.
- \* You need to find the bottle of pills in Bob's coat.

I asked Katherine about Bob's drug problem, and she r came back to the Hickman house, but Valerie won't let me back in.

· That's right.

Her mom feels bad. Have some respect. Go away.