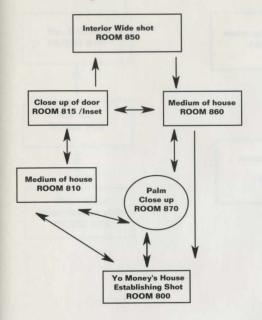

# **Yo Money's House**

# Is there anything I need to do before I go into the house?

- · Carefully examine your surroundings. See anything unusual?
- . There's a clue you could find here.
- Pick up the red shoe. Be sure to record it in your notebook. Use your notebook on the crime scene.

### Where is the red shoe?

- It was last seen on a little girl from Kansas.
- . Sorry, that was rude. Look around the outside of the house.
- \* Look at the center of the palm garden. There you go.

# Why won't the bodyguard let me in?

- · He doesn't know who you are.
- You should always properly identify yourself, Carey. *Show him your badge*.

# I got into the house. Now what?

- Talk to the nice people.
- Do you have anything you suspect might belong to Nicolette? *\* Show Nicolette the red shoe.*

# What should I ask Nicolette and Yo Money about?

· Try something relevant to the case.

\* Ask about Yo Money's enemies.

#### I have the feeling I need something from this house. What Walker's Place it?

- · Look around carefully. Do you see anything that reminds you, the scene of Hickman's murder?
- What did you find right next to Hickman's body? Do you see a of them here?
- ★ It would be a good idea to get a cigarette from the ash tray.

#### I got thrown out of the house by Money's bodyguard!

- Try to be a little more subtle, detective.
- · Dannyd wasn't happy with your trying to take something from house, that's all.
- \* Wait until Money and Nicolette are facing away from you, and Dannyd is no the room before you try to take anything from the table.