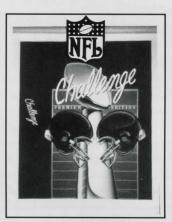

# The most realistic football simulation ever . . . PREMIUM EDITION.

Based on accurate individual skill level ratings for every player on all 28 teams in the NFL, the simulation includes offensive and defensive playbooks (including Run & Shoot), weather conditions, full league support, graphic animation, slow-motion instant replays, game clocks, penalties, multiple game injuries, and all the other elements of an actual professional football game.

Play against a sophisticated computer coach, another human coach, or watch the computer go head-to-head against itself.

Coming Soon... call 1-800-NFL-CHAL for additional information.