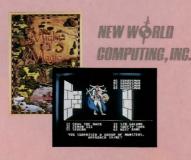

# MIGHT AND MAGIC

Book I: Secret of the Inner Sanctum

### What is the Secret of the Inner Sanctum?

That's something you'll just have to find out for yourself in this fantasy role-playing adventure. If you can,

Go adventuring with 6 different characters. Cross oceans, climb mountains, search through castles, caverns, dungeons and more, all in 3-D color perspective. Master an elaborate combat system, with hundreds of special events, magic spells, and monsters (good and bad). In Might and Magic, Book I: Secret of the Inner Sanctum. PD-NW1 Item # AB-LAFH

\$49.95