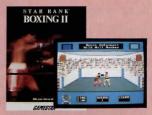

# STAR RANK BOXING II

### It Pulls Out All the Punches

You've got to have "pop" in your punches. As well as finesse, lightning-fast reflexes and overall toughness mental and physical. Because there are no pushovers in the Star Ranks.

For starters, you can create each fighter with three divisions and up to 5 fighters in each class.

Plus, you get 1- and 2- player action, so you can take on a friend or take your shot at the title against computer boxers.

Star Rank Boxing II. It's not always pretty. But it's an art - the art of boxing. PD-513T2

Item # AB-LEEJ