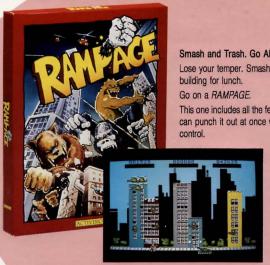

# RAMPAGE

Smash and Trash. Go Ahead - Get It Out Of Your System.

Lose your temper. Smash a skyscraper. Trash a city or have an office building for lunch.

This one includes all the features of the original arcade hit. Up to 3 players can punch it out at once with any of three mischievous monsters to control.

You'll find 132 different cities to turn to total trash. With landscapes you can lunch on: tanks, trolleys, highrises, helicopters and lots of tasty civilians. PD-177T2

Item # AB-LBEJ

\$37.95

P.O. Box 8123 San Francisco, CA 94128