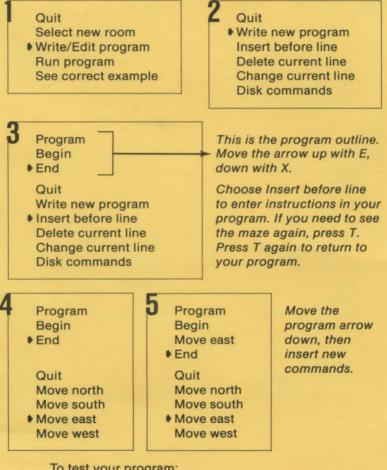

## **MAZETALK ADVENTURES** =QUICK-START CARDS=

Adventure 2: Trap Doors Example of How to Write a Program

To test your program:

- a. Choose Quit.
- b. Choose Quit again.
- c. Choose Run program.

To change your program: Choose Write/Edit program.