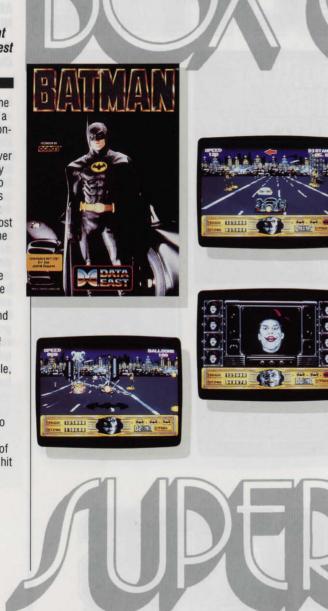

#### BATMAN: THE MOVIE

#### Live the Excitement of this Year's Hottest Movie

Capture the thrill of the blockbuster movie in a game that delivers nonstop action! The Joker's out to take over Gotham City, and only you can put an end to his callous capers. As BATMAN, vou'll meet your enemy in the most dangerous places-the chemical factory, the mansion, and in your final showdown at the dizzving heights of the bell tower.

Superior sound and graphics technology puts you in control of BATMAN'S deadly arsenal—the Batmobile, the Batwing, and the dangerous Batarang. You'll drive, run, fly, and battle your way to destroying the Joker. Relive the adventure of 1989's most exciting hit movie!