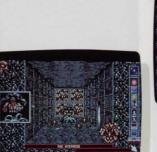

# DRAKKHEN

#### **Restore a Dying** Universe to its Magical Splendor

The fate of the world rests on your shoulders. Sent to a strange volcanic island, you must overcome its dangers, capture the precious dragon jewels, and summon the allpowerful primordial dragon. Only then can you save your dying world.

You'll be captivated for hours as the characters you design move in 3-D real-time to a host of alluring and unique sound effects. Don't resist the call to adventure-enter the world of DRAKKHEN today.