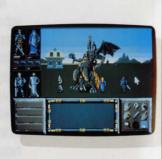

# DRAKKHEN

#### **Restore a Dying** Universe to its Magical Splendor

The fate of the world rests on your shoulders. Sent to a strange volcanic island, you must overcome its dangers, capture the precious dragon jewels, and summon the allpowerful primordial dragon. Only then can you save your dying world.

You'll be captivated for hours as the characters you design move in 3-D real-time to a host of alluring and unique sound effects. Don't resist the call to adventure-enter the world of DRAKKHEN today.