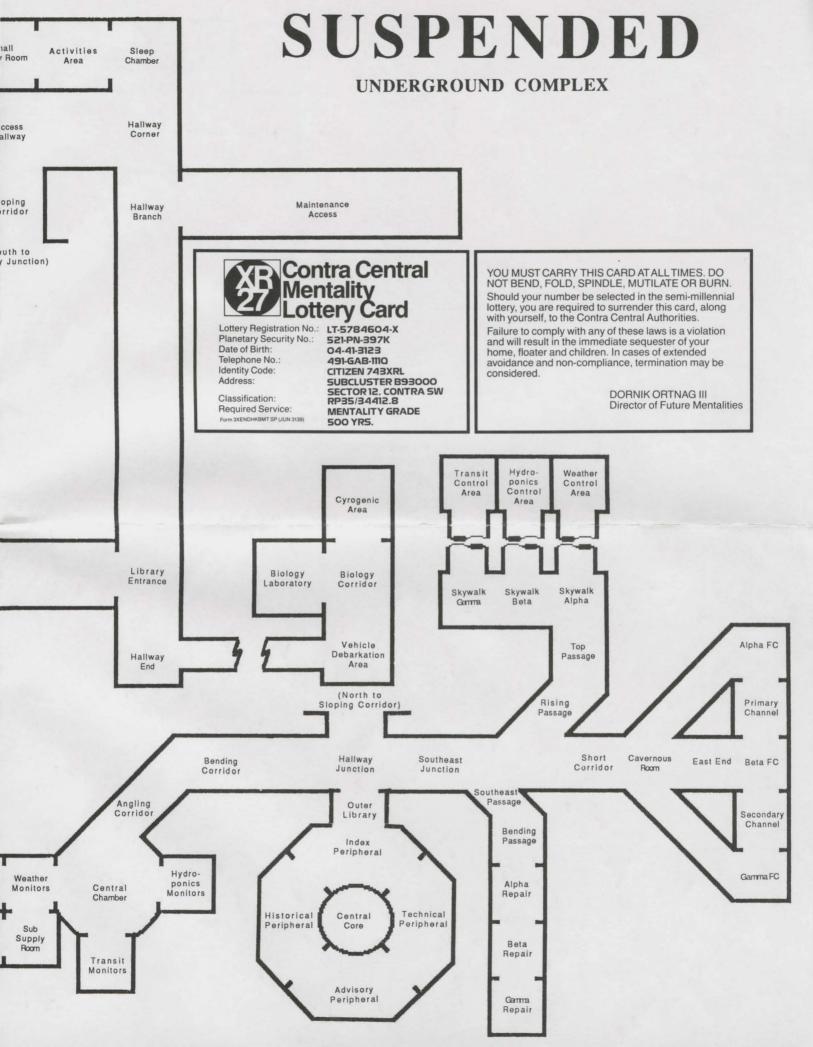

Use these icons to keep track of the robots locations as you move them though the Underground Complex

This schematic represents your new environment. Study it carefully. Should you be awakened, your survival and that of Contra will depend on how successfully you manipulate your robots through this complex.

The consequences of disorganization during a crisis were spelled out to your in graphic detail during your briefing. Let this reminder suffice: you must remain continually aware of your robots' precise locations. Cycles spent determining a robot's whereabouts will only increase the number of surface-side casualties.

For this reason, you are strongly advised to utilize this schematic and the discs (Symbolized below) to track your robots' movements.

Pleasant dreams.

Cut on line.....Cut on line.....Cut on line.....Cut on line.....Cut on line.....