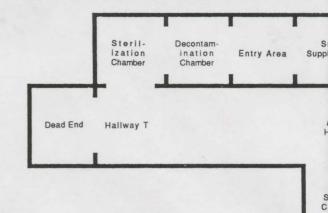

Use these icons to keep track of the robots locations as you move them though the Underground Complex

This schematic represents your new environment. Study it carefully. Should you be awakened, your survival and that of Contra will depend on how successfully you manipulate your robots through this complex.

The consequences of disorganization during a crisis were spelled out to your in graphic detail during your briefing. Let this reminder suffice: you must remain continually aware of your robots' precise locations. Cycles spent determining a robot's whereabouts will only increase the number of surface-side casualties.

For this reason, you are strongly advised to utilize this schematic and the discs (Symbolized below) to track your robots' movements.

Pleasant dreams.

Cut on line.....Cut on line.....Cut on line.....Cut on line.....Cut on line.....