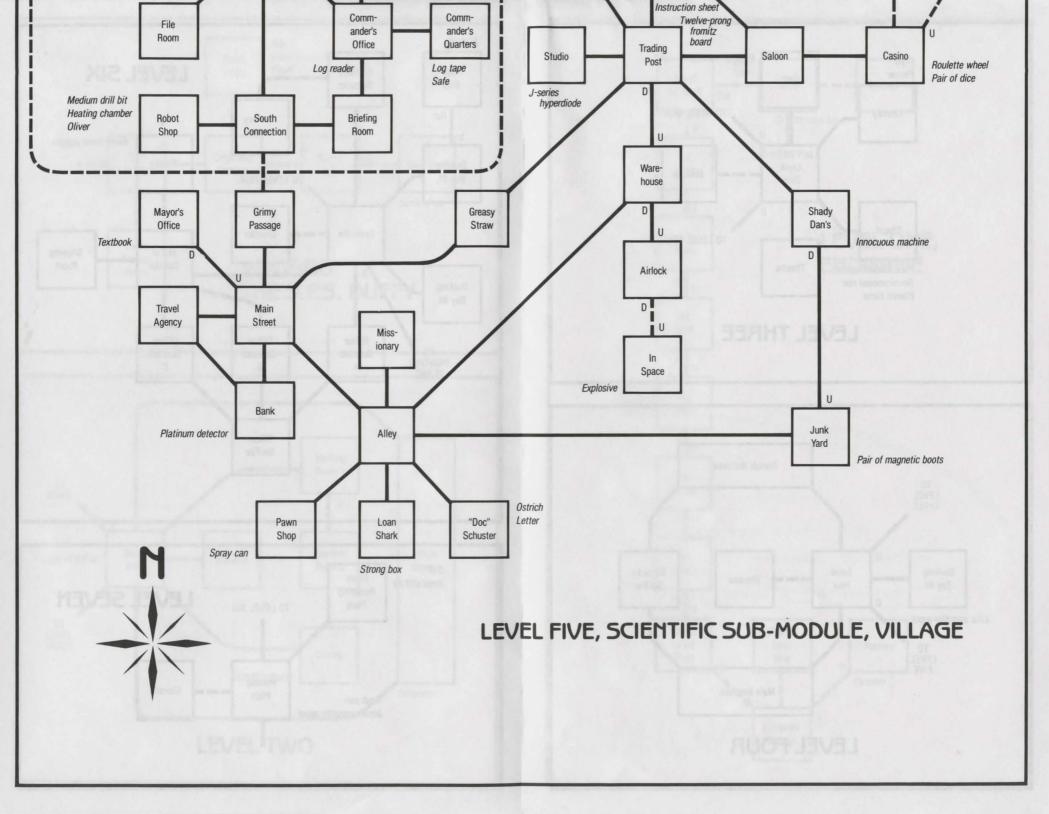

## STATIONFALL Engin-Bio Astro eering LEGEND Office Office Office Diary Note Normal passageway Holding Scientist's Astro Bio Tank eering One-way passageway Quarters Lab Lab D Lab Level Passageway requiring special Twenty-prong equipment or puzzle-solving fromitz board Note: Vertical connections are labelled U (for UP) and D (for DOWN) Tube Command Module Perimeter North The PX Storage Connection Dispenser Jammer Crystal ball Twenty-ohm bedistor Recruit-North Fortune Rec Sick Workshop Brig ment Bay Teller Shop Junction Office TO LEVEL Simulation booth **FOUR** Field Docking Fast Makeshift Level East Broadway Elevator Office Connection Connector Bay #2 Five Junction Headlamp In D Out Mirror TO LEVEL Locker South Station Comm Pet Barber-Grocery Spacetruck Center Store Junction Control shop Opium Flophouse Den Plastic Cage bag Balloon creature