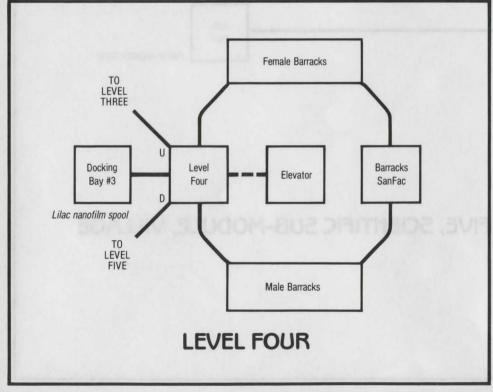

## STATIONFALL Engin-Bio Astro eering LEGEND Office Office Office Diary Note Normal passageway Holding Scientist's Astro Bio Tank eering One-way passageway Quarters Lab Lab D Lab Level Passageway requiring special Twenty-prong equipment or puzzle-solving fromitz board Note: Vertical connections are labelled U (for UP) and D (for DOWN) Tube Command Module Perimeter North The PX Storage Connection Dispenser Jammer Crystal ball Twenty-ohm bedistor Recruit-North Fortune Rec Sick Workshop Brig ment Bay Teller Shop Junction Office TO LEVEL Simulation booth **FOUR** Field Docking Fast Makeshift Level East Broadway Elevator Office Connection Connector Bay #2 Five Junction Headlamp In D Out Mirror TO LEVEL Locker South Station Comm Pet Barber-Grocery Spacetruck Center Store Junction Control shop Opium Flophouse Den Plastic Cage bag Balloon creature