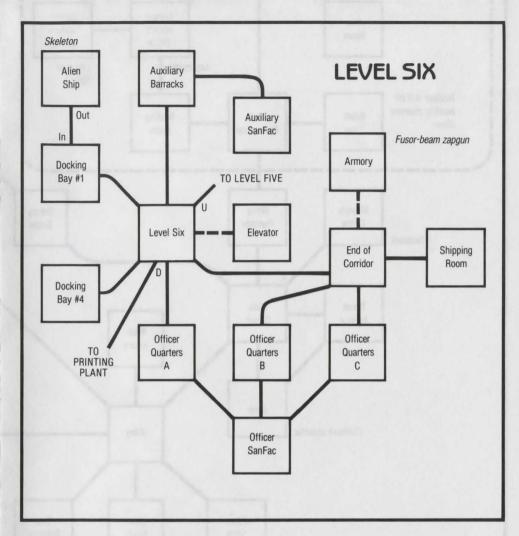

## STATIONFALL Engin-Bio Astro eering LEGEND Office Office Office Diary Note Normal passageway Holding Scientist's Astro Bio Tank eering One-way passageway Quarters Lab Lab D Lab Level Passageway requiring special Twenty-prong equipment or puzzle-solving fromitz board Note: Vertical connections are labelled U (for UP) and D (for DOWN) Tube Command Module Perimeter North The PX Storage Connection Dispenser Jammer Crystal ball Twenty-ohm bedistor Recruit-North Fortune Rec Sick Workshop Brig ment Bay Teller Shop Junction Office TO LEVEL Simulation booth **FOUR** Field Docking Fast Makeshift Level East Broadway Elevator Office Connection Connector Bay #2 Five Junction Headlamp In D Out Mirror TO LEVEL Locker South Station Comm Pet Barber-Grocery Spacetruck Center Store Junction Control shop Opium Flophouse Den Plastic Cage bag Balloon creature