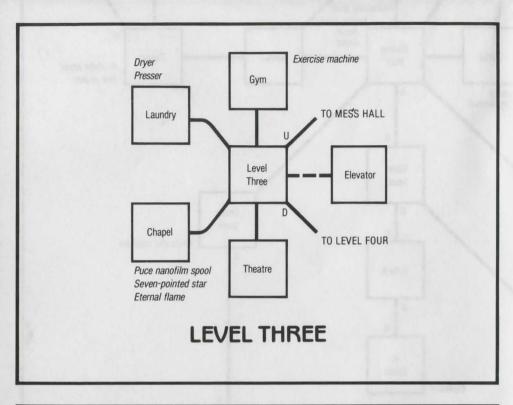

## STATIONFALL Engin-Bio Astro eering LEGEND Office Office Office Diary Note Normal passageway Holding Scientist's Astro Bio Tank eering One-way passageway Quarters Lab Lab D Lab Level Passageway requiring special Twenty-prong equipment or puzzle-solving fromitz board Note: Vertical connections are labelled U (for UP) and D (for DOWN) Tube Command Module Perimeter North The PX Storage Connection Dispenser Jammer Crystal ball Twenty-ohm bedistor Recruit-North Fortune Rec Sick Workshop Brig ment Bay Teller Shop Junction Office TO LEVEL Simulation booth **FOUR** Field Docking Fast Makeshift Level East Broadway Elevator Office Connection Connector Bay #2 Five Junction Headlamp In D Out Mirror TO LEVEL Locker South Station Comm Pet Barber-Grocery Spacetruck Center Store Junction Control shop Opium Flophouse Den Plastic Cage bag Balloon creature