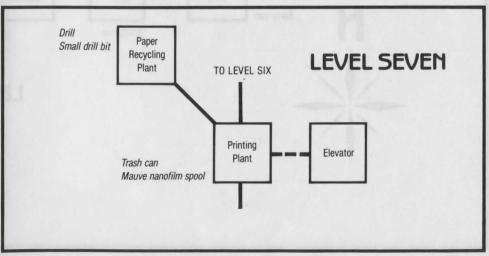

## STATIONFALL Engin-Bio Astro eering LEGEND Office Office Office Diary Note Normal passageway Holding Scientist's Astro Bio Tank eering One-way passageway Quarters Lab Lab D Lab Level Passageway requiring special Twenty-prong equipment or puzzle-solving fromitz board Note: Vertical connections are labelled U (for UP) and D (for DOWN) Tube Command Module Perimeter North The PX Storage Connection Dispenser Jammer Crystal ball Twenty-ohm bedistor Recruit-North Fortune Rec Sick Workshop Brig ment Bay Teller Shop Junction Office TO LEVEL Simulation booth **FOUR** Field Docking Fast Makeshift Level East Broadway Elevator Office Connection Connector Bay #2 Five Junction Headlamp In D Out Mirror TO LEVEL Locker South Station Comm Pet Barber-Grocery Spacetruck Center Store Junction Control shop Opium Flophouse Den Plastic Cage bag Balloon creature