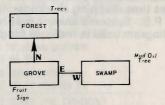

The above shows it is East from the grove to the swamp and West from the swamp to the grove. In the case of being able to go only in one direction, an arrow is put at the end of the path.

This indicates that upon leaving the grove you go north to the forest, but that you cannot return!

Also notice that on the forest the exets N, S, W are available, but that they all return to the forest! Note also that as additional locations were found off the swamp, the map was not redrawn. Instead, the locations were simply put where needed. And since we "climb tree" instead of going in a particular compass heading, we wrote that as directions to leave the swamp.