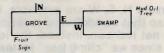

The above shows it is East from the grove to the swamp and West from the swamp to the grove. In the case of being able to go only in one direction, an arrow is put at the end of the path.

This indicates that upon leaving the grove you go north to the forest, but that you cannot return!