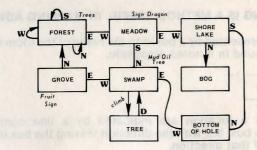

#### THE FOLLOWING IS A METHOD USEFUL IN MAPPING ADVENTURES

Each room is represented by a box with the name of the room in it, and all original items found in it noted alongside.

Directions from a location are indicated by a line coming out of anywhere on the box, but with the direction leaving the box indicated by the first letter of that direction.

The above shows it is East from the grove to the swamp and West from the swamp to the grove. In the case of being able to go only in one direction, an arrow is put at the end of the path.

This indicates that upon leaving the grove you go north to the forest, but that you cannot return!

The best way to use this system is that, upon entering a location, you draw a line representing each possible exit and its direction. Later you connect them to rooms as you continue your exploration.

The advantage is that you will not forget to explore an exit once you get past your initial probe. Another advantage of this system is that you never need to redraw your map as you stick extra locations anywhere on your paper.

Also notice that on the forest the exets N, S, W are available, but that they all return to the forest! Note also that as additional locations were found off the swamp, the map was not redrawn. Instead, the locations were simply put where needed. And since we "climb tree" instead of going in a particular compass heading, we wrote that as directions to leave the swamp.

I hope you will find this an easy system to use. You should find that once you start using it, you will spend less time mapping or wandering around lost than you may have in the past! P.S. - Systems analyst may recognize this system as a modified H.I.P.O. diagram used to indicate program flow and control.