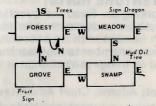

The best way to use this system is that, upon entering a location, you draw a line representing each possible exit and its direction. Later you connect them to rooms as you continue your exploration.

The advantage is that you will not forget to explore an exit once you get past your initial probe. Another advantage of this system is that you never need to redraw your map as you stick extra locations anywhere on your paper.

Also notice that on the forest the exets N, S, W are available, but that they all return to the forest! Note also that as additional locations were found off the swamp, the map was not redrawn. Instead, the locations were simply put where needed. And since we "climb tree" instead of going in a particular compass heading, we wrote that as directions to leave the swamp.

I hope you will find this an easy system to use. You should find that once you start using it, you will spend less time mapping or wandering around lost than you may have in the past! P.S. - Systems analyst may recognize this system as a modified H.I.P.O. diagram used to indicate program flow and control.